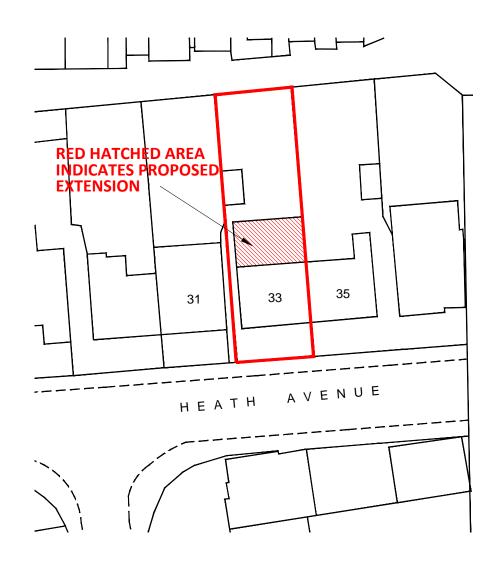

| Client: | MR. SAPKOTA Address:<br>33 HEATH AVENUE BEXLEYHEATH DA7 5RT   PLEASE NOTE THAT BEFORE BUILDING WORKS COMMENCES IT IS THE RESPONSIBILITY OF THE<br>BUILDER OR OWNER TO SERVE PARTY WALL NOTICES TO ALL NEIGHBORS. NO CONSTRUCTION WORK<br>TO BE STARTED PRIOR TO COUNCIL'S APPROVAL. DRAWINGS TO BE READ IN CONJUNCTION WITH<br>RELEVANT DRAWING AND SPECS. FIGURED DIMENSIONS ONLY. ANY DISCREPANCIES ARE TO BE<br>POINTED TO THE COMPANY. THE COMPANY IS NOT LIABLE FOR ANY FAULTS NOT RAISED. |  | Title:<br>PROPOSED BLOCK PLAN | Project:             | DESIGN<br>ARCHITECTURAL SERVIC<br>OFFICE SUITE 1, 30 U<br>Phone: 0203 417 5919, Mobile: |
|---------|-------------------------------------------------------------------------------------------------------------------------------------------------------------------------------------------------------------------------------------------------------------------------------------------------------------------------------------------------------------------------------------------------------------------------------------------------------------------------------------------------|--|-------------------------------|----------------------|-----------------------------------------------------------------------------------------|
|         |                                                                                                                                                                                                                                                                                                                                                                                                                                                                                                 |  | Scale: 0 5 10                 | 15 20 25<br>(METERS) |                                                                                         |