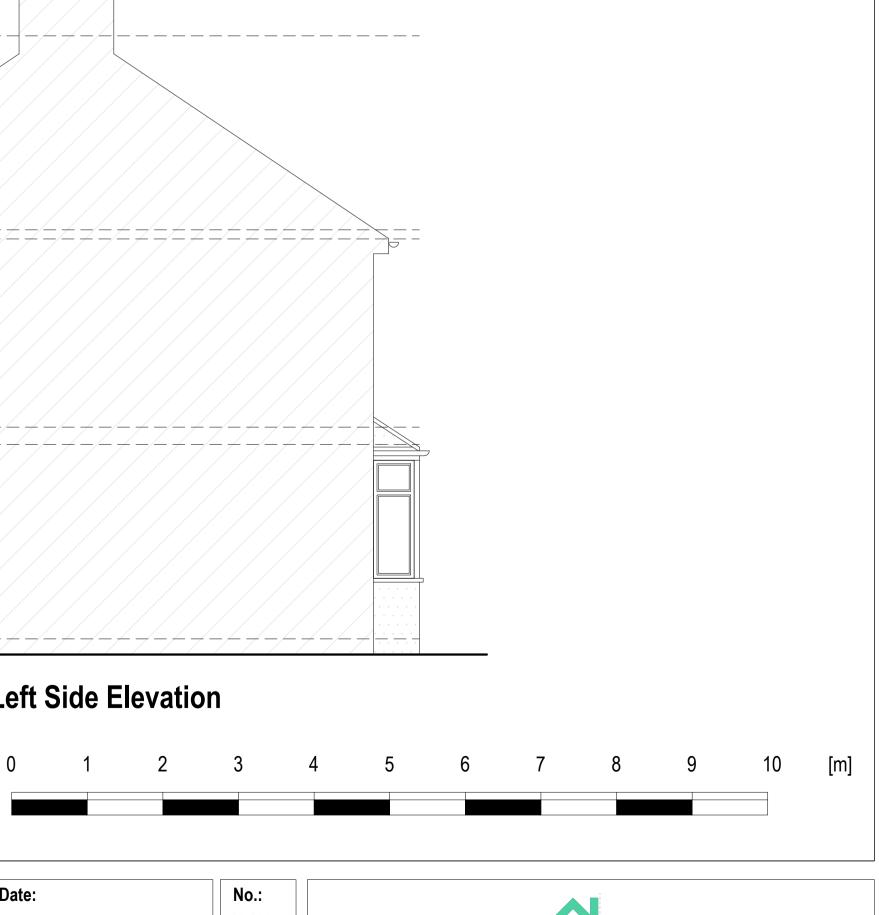

| Drawn by: | Project:                                       | Date:      |
|-----------|------------------------------------------------|------------|
| FD        | 31 Holmesdale Road, Bexleyheath, Kent, DA7 4TJ | 22.12.2023 |
|           |                                                |            |
| Client:   | Drawing Title:                                 | Scale @A1: |
| -         | EXISTING ELEVATIONS                            | 1:50       |
|           |                                                |            |
|           |                                                |            |