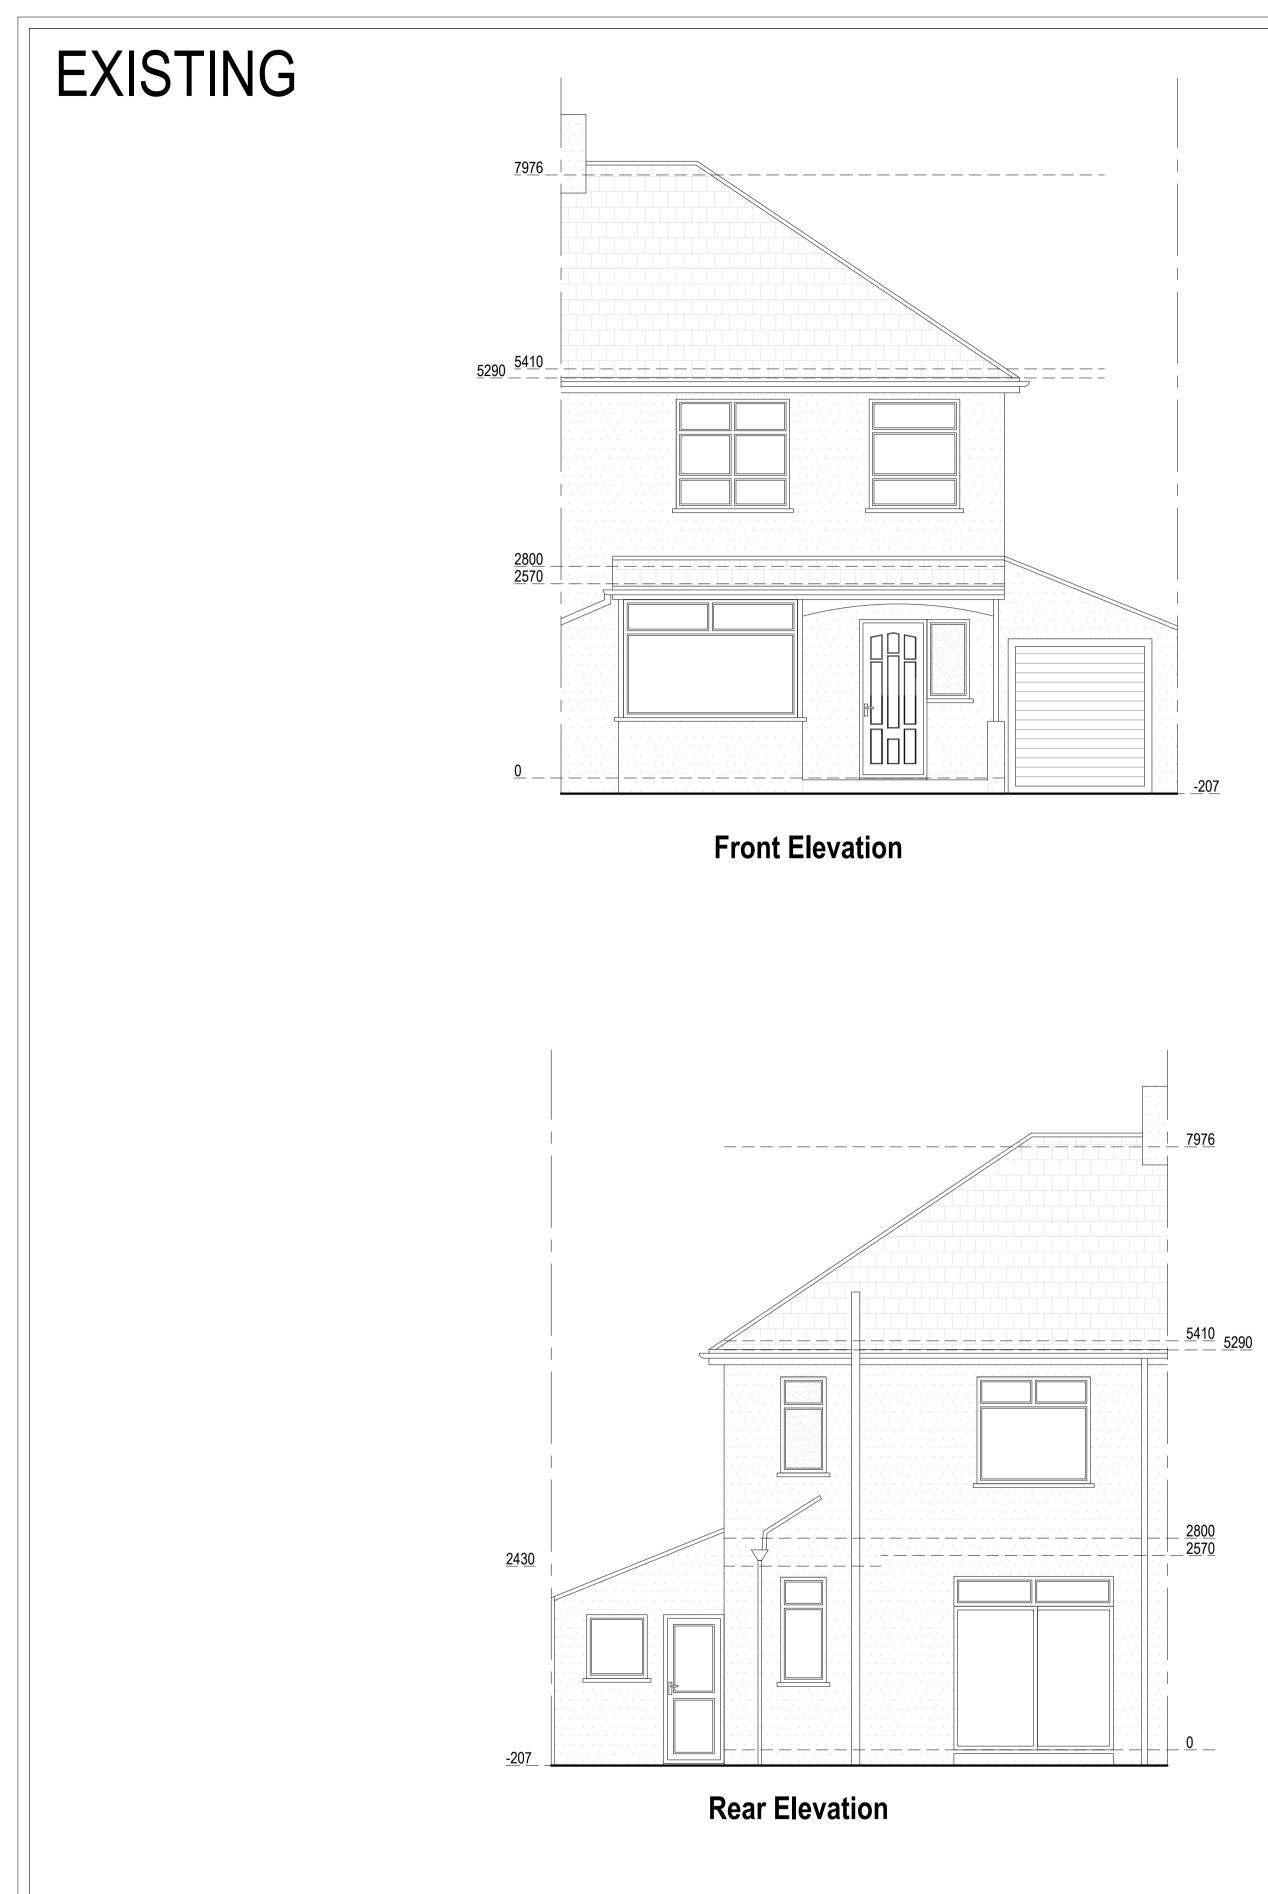

| Drawn by: | Project:                                       | Date:      |
|-----------|------------------------------------------------|------------|
| FD        | 31 Holmesdale Road, Bexleyheath, Kent, DA7 4TJ | 22.12.2023 |
|           |                                                |            |
| Client:   | Drawing Title:                                 | Scale @A1: |
| -         | EXISTING ELEVATIONS                            | 1:50       |
|           |                                                |            |
|           |                                                |            |