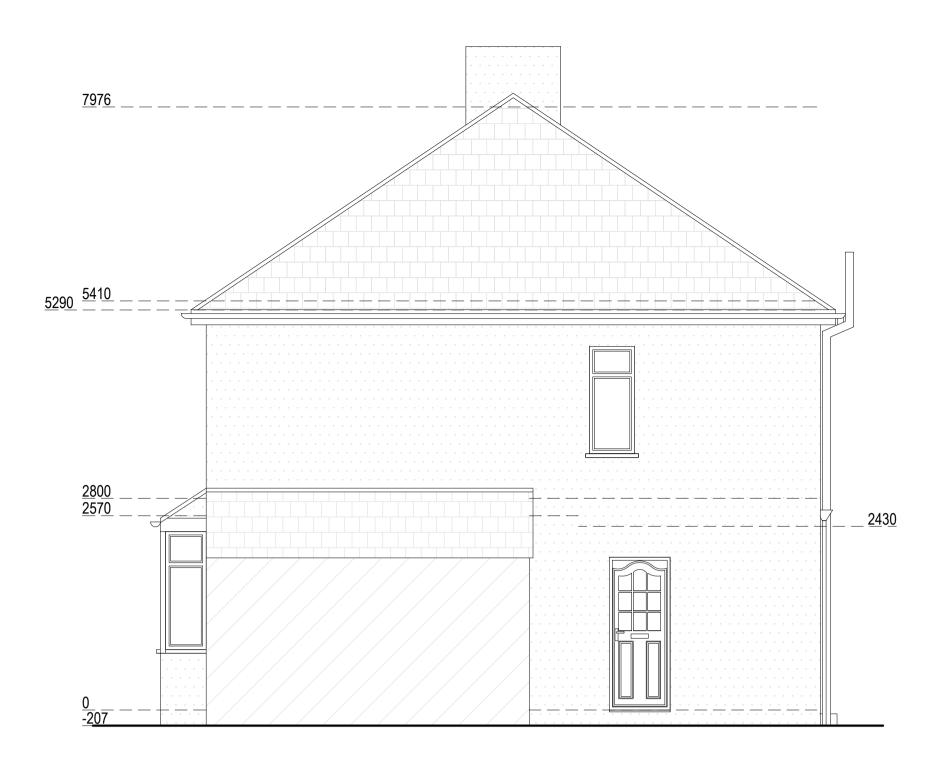

| Drawn by: | Project:                                       | Date:      |
|-----------|------------------------------------------------|------------|
| FD        | 31 Holmesdale Road, Bexleyheath, Kent, DA7 4TJ | 22.12.2023 |
|           |                                                |            |
| Client:   | Drawing Title:                                 | Scale @A1: |
| -         | EXISTING ELEVATIONS                            | 1:50       |
|           |                                                |            |
|           |                                                |            |