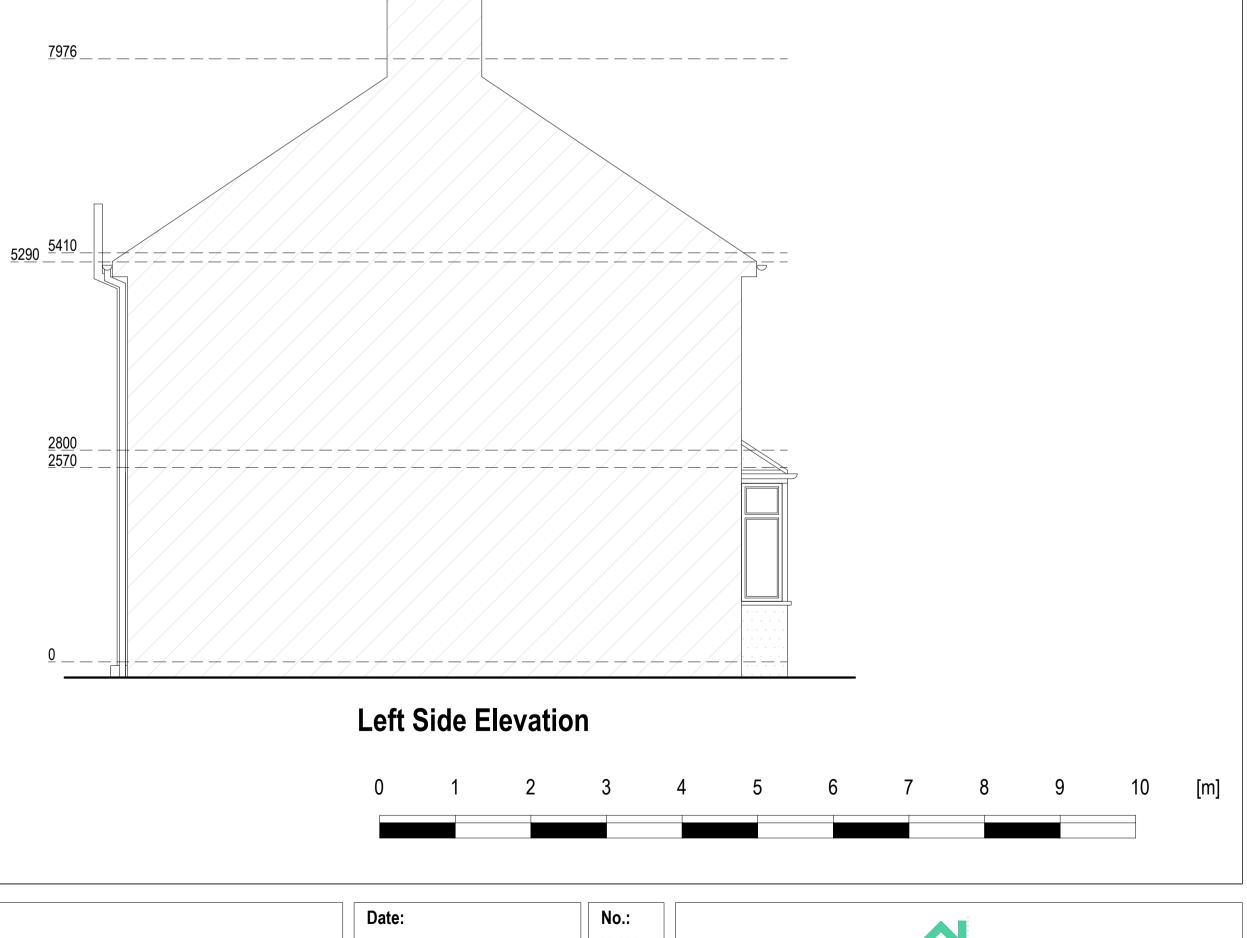

| Drawn by: | Project:                                       | Date:      |
|-----------|------------------------------------------------|------------|
| FD        | 31 Holmesdale Road, Bexleyheath, Kent, DA7 4TJ | 22.12.2023 |
|           |                                                |            |
| Client:   | Drawing Title:                                 | Scale @A1: |
| -         | EXISTING ELEVATIONS                            | 1:50       |
|           |                                                |            |
|           |                                                |            |