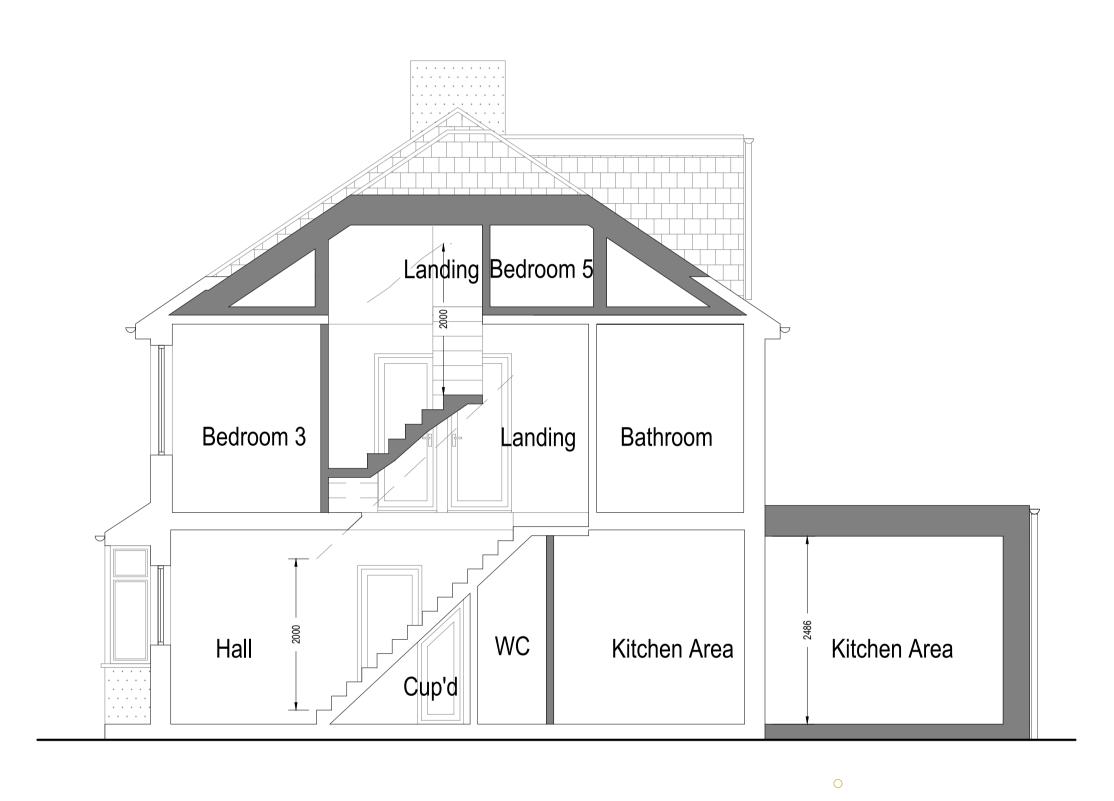

## PROPOSED

Section A-A

Section B-B

Note to Contractor: Contractor is recommended to carry out an intrusive site investigation prior to commencing works on site to ensure all details designed for this project are appropriate. Contractor to cross reference with Structural Calculations package for suitability, to assess site levels and confirm any design assumptions within the calculations package prior to works commencing on site. If the Contractor requires any additional information, please send a Request For Information to hello@planituk.co.uk before ordering materials and starting the works - requests will be acknowledged and responded to as soon as possible. Please ensure that the drawings have been submitted to Building Control for a Full Plans submission and the compliance report has been discharged before starting works on site.

| Drawn by: | Project:                                       | Date:      | No.:    |
|-----------|------------------------------------------------|------------|---------|
| FD        | 31 Holmesdale Road, Bexleyheath, Kent, DA7 4TJ | 22.12.2023 | 23-2037 |
|           |                                                |            | Rev:    |
| Client:   | Drawing Title:                                 | Scale @A1: | 03      |
| -         | SECTION A-A                                    | 1:50       | Page:   |
|           | SECTION B-B                                    |            | D06     |