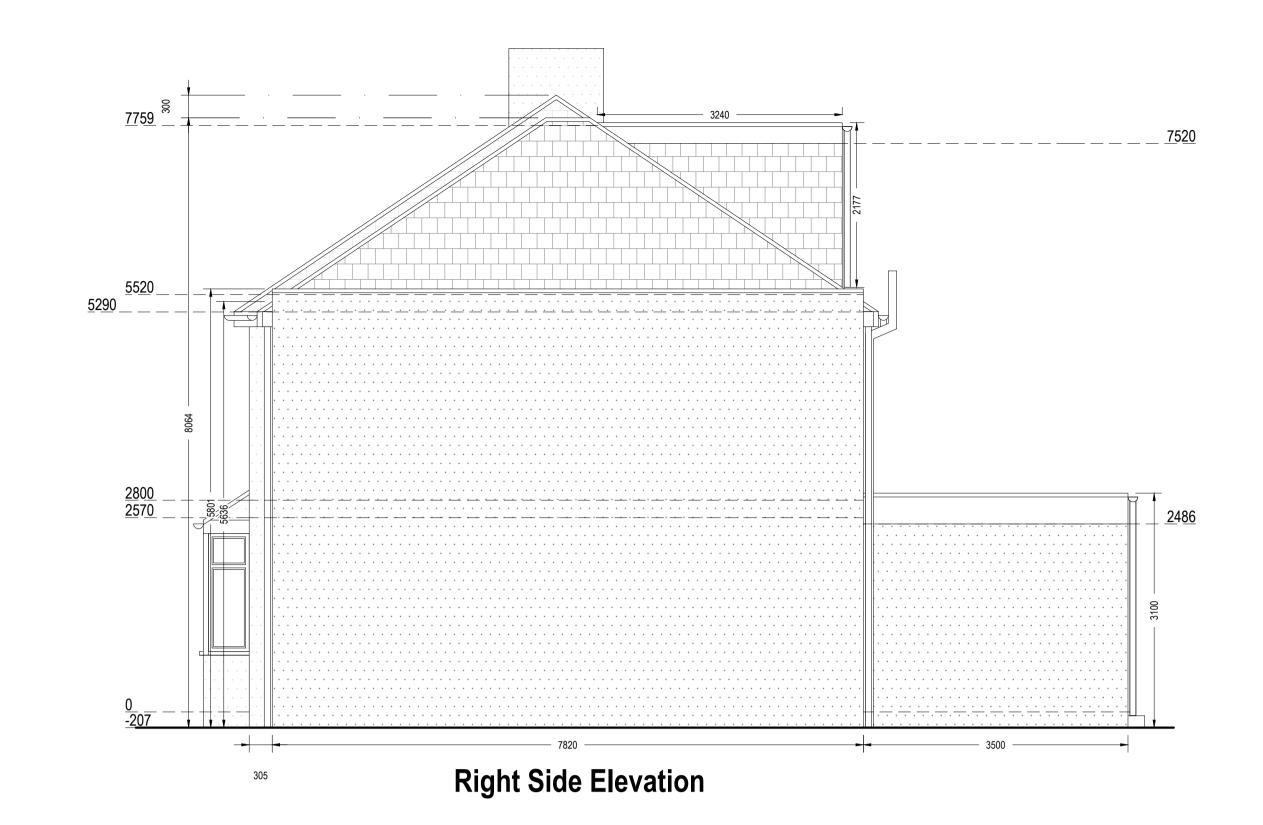

## PROPOSED

Proposed Materials:
Walls: Render to match existing
Walls: Tiles
Pitched roof: Tile to match existing
Flat roof: Ply membrane

Note to Contractor: Contractor is recommended to carry out an intrusive site investigation prior to commencing works on site to ensure all details designed for this project are appropriate. Contractor to cross reference with Structural Calculations package for suitability, to assess site levels and confirm any design assumptions within the calculations package prior to works commencing on site. If the Contractor requires any additional information, please send a Request For Information to hello@planituk.co.uk before ordering materials and starting the works - requests will be acknowledged and responded to as soon as possible. Please ensure that the drawings have been submitted to Building Control for a Full Plans submission and the compliance report has been discharged before starting works on site.

| Project:                                       | Date:                                                          | No.:                                                                                   |
|------------------------------------------------|----------------------------------------------------------------|----------------------------------------------------------------------------------------|
| 31 Holmesdale Road, Bexleyheath, Kent, DA7 4TJ | 22.12.2023                                                     | 23-2037                                                                                |
|                                                |                                                                | Rev:                                                                                   |
| Drawing Title:                                 | Scale @A1:                                                     | 03                                                                                     |
| PROPOSED ELEVATIONS                            | 1:50                                                           | Page:                                                                                  |
|                                                | 31 Holmesdale Road, Bexleyheath, Kent, DA7 4TJ  Drawing Title: | 31 Holmesdale Road, Bexleyheath, Kent, DA7 4TJ  22.12.2023  Drawing Title:  Scale @A1: |