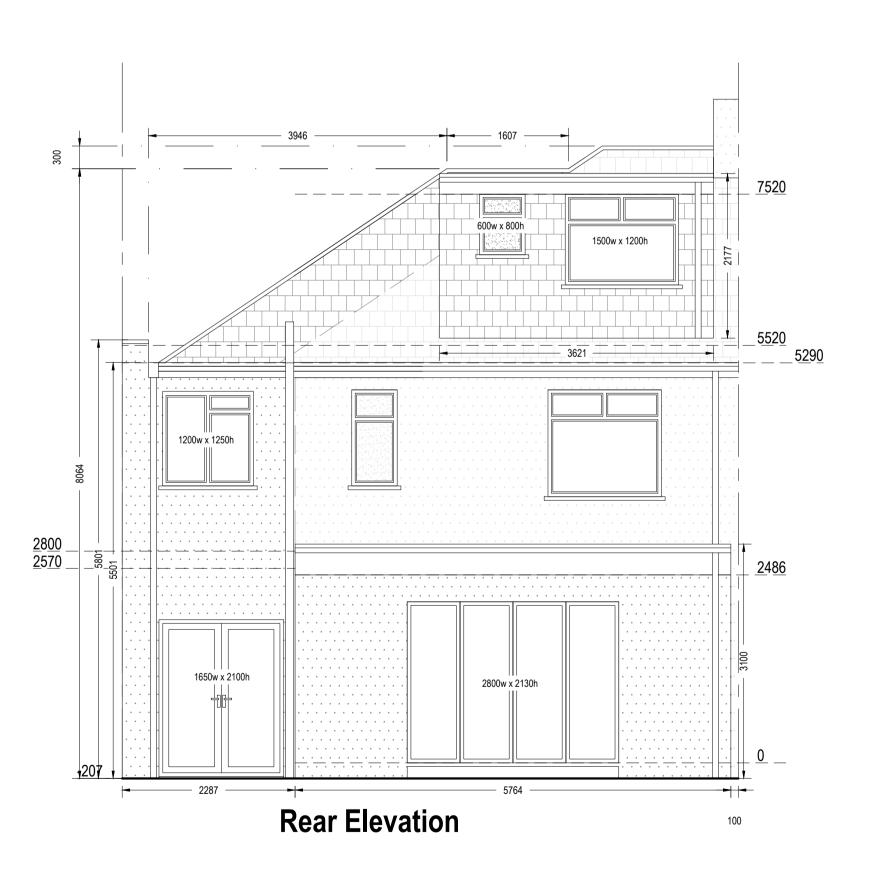

## PROPOSED

Proposed Materials:
Walls: Render to match existing
Walls: Tiles
Pitched roof: Tile to match existing
Flat roof: Ply membrane

Note to Contractor: Contractor is recommended to carry out an intrusive site investigation prior to commencing works on site to ensure all details designed for this project are appropriate. Contractor to cross reference with Structural Calculations package for suitability, to assess site levels and confirm any design assumptions within the calculations package prior to works commencing on site. If the Contractor requires any additional information, please send a Request For Information to hello@planituk.co.uk before ordering materials and starting the works - requests will be acknowledged and responded to as soon as possible. Please ensure that the drawings have been submitted to Building Control for a Full Plans submission and the compliance report has been discharged before starting works on site.

| Project:                                       | Date:                                                          | No.:                                                                                   |
|------------------------------------------------|----------------------------------------------------------------|----------------------------------------------------------------------------------------|
| 31 Holmesdale Road, Bexleyheath, Kent, DA7 4TJ | 22.12.2023                                                     | 23-2037                                                                                |
|                                                |                                                                | Rev:                                                                                   |
| Drawing Title:                                 | Scale @A1:                                                     | 03                                                                                     |
| PROPOSED ELEVATIONS                            | 1:50                                                           | Page:                                                                                  |
|                                                | 31 Holmesdale Road, Bexleyheath, Kent, DA7 4TJ  Drawing Title: | 31 Holmesdale Road, Bexleyheath, Kent, DA7 4TJ  22.12.2023  Drawing Title:  Scale @A1: |