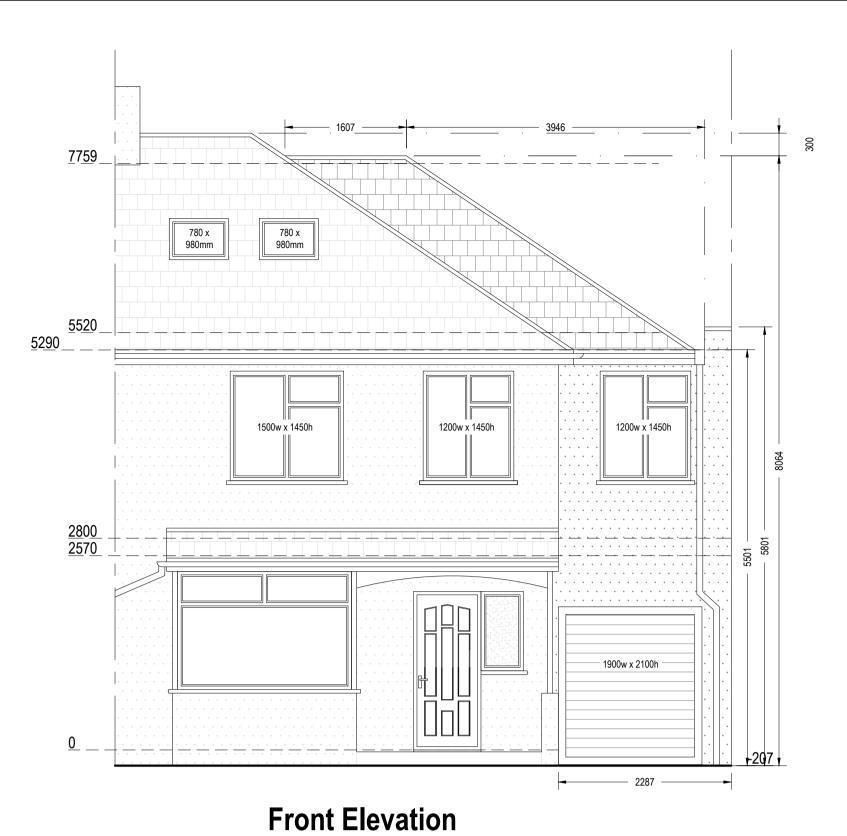

## PROPOSED

Proposed Materials:
Walls: Render to match existing
Walls: Tiles
Pitched roof: Tile to match existing
Flat roof: Ply membrane

Note to Contractor: Contractor is recommended to carry out an intrusive site investigation prior to commencing works on site to ensure all details designed for this project are appropriate. Contractor to cross reference with Structural Calculations package for suitability, to assess site levels and confirm any design assumptions within the calculations package prior to works commencing on site. If the Contractor requires any additional information, please send a Request For Information to hello@planituk.co.uk before ordering materials and starting the works - requests will be acknowledged and responded to as soon as possible. Please ensure that the drawings have been submitted to Building Control for a Full Plans submission and the compliance report has been discharged before starting works on site.

| Project:                                       | Date:                                                          | No.:                                                                                   |
|------------------------------------------------|----------------------------------------------------------------|----------------------------------------------------------------------------------------|
| 31 Holmesdale Road, Bexleyheath, Kent, DA7 4TJ | 22.12.2023                                                     | 23-2037                                                                                |
|                                                |                                                                | Rev:                                                                                   |
| Drawing Title:                                 | Scale @A1:                                                     | 03                                                                                     |
| PROPOSED ELEVATIONS                            | 1:50                                                           | Page:                                                                                  |
|                                                | 31 Holmesdale Road, Bexleyheath, Kent, DA7 4TJ  Drawing Title: | 31 Holmesdale Road, Bexleyheath, Kent, DA7 4TJ  22.12.2023  Drawing Title:  Scale @A1: |