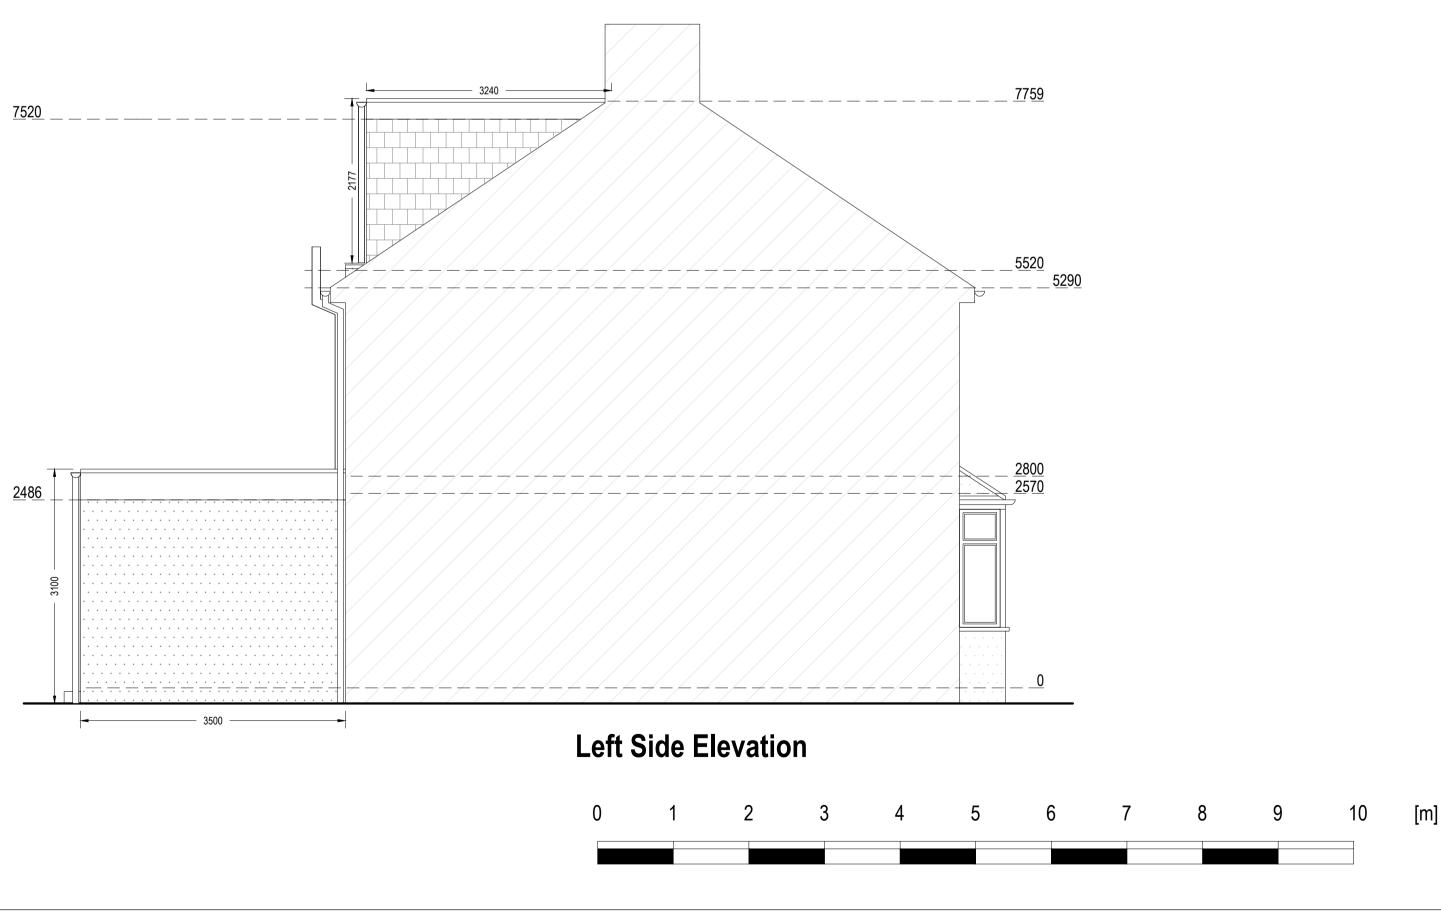

## PROPOSED

Proposed Materials:
Walls: Render to match existing
Walls: Tiles
Pitched roof: Tile to match existing
Flat roof: Ply membrane

Note to Contractor: Contractor is recommended to carry out an intrusive site investigation prior to commencing works on site to ensure all details designed for this project are appropriate. Contractor to cross reference with Structural Calculations package for suitability, to assess site levels and confirm any design assumptions within the calculations package prior to works commencing on site. If the Contractor requires any additional information, please send a Request For Information to hello@planituk.co.uk before ordering materials and starting the works - requests will be acknowledged and responded to as soon as possible. Please ensure that the drawings have been submitted to Building Control for a Full Plans submission and the compliance report has been discharged before starting works on site.

| Project:                                       | Date:                                                          | No.:                                                                                   |
|------------------------------------------------|----------------------------------------------------------------|----------------------------------------------------------------------------------------|
| 31 Holmesdale Road, Bexleyheath, Kent, DA7 4TJ | 22.12.2023                                                     | 23-2037                                                                                |
|                                                |                                                                | Rev:                                                                                   |
| Drawing Title:                                 | Scale @A1:                                                     | 03                                                                                     |
| PROPOSED ELEVATIONS                            | 1:50                                                           | Page:                                                                                  |
|                                                | 31 Holmesdale Road, Bexleyheath, Kent, DA7 4TJ  Drawing Title: | 31 Holmesdale Road, Bexleyheath, Kent, DA7 4TJ  22.12.2023  Drawing Title:  Scale @A1: |