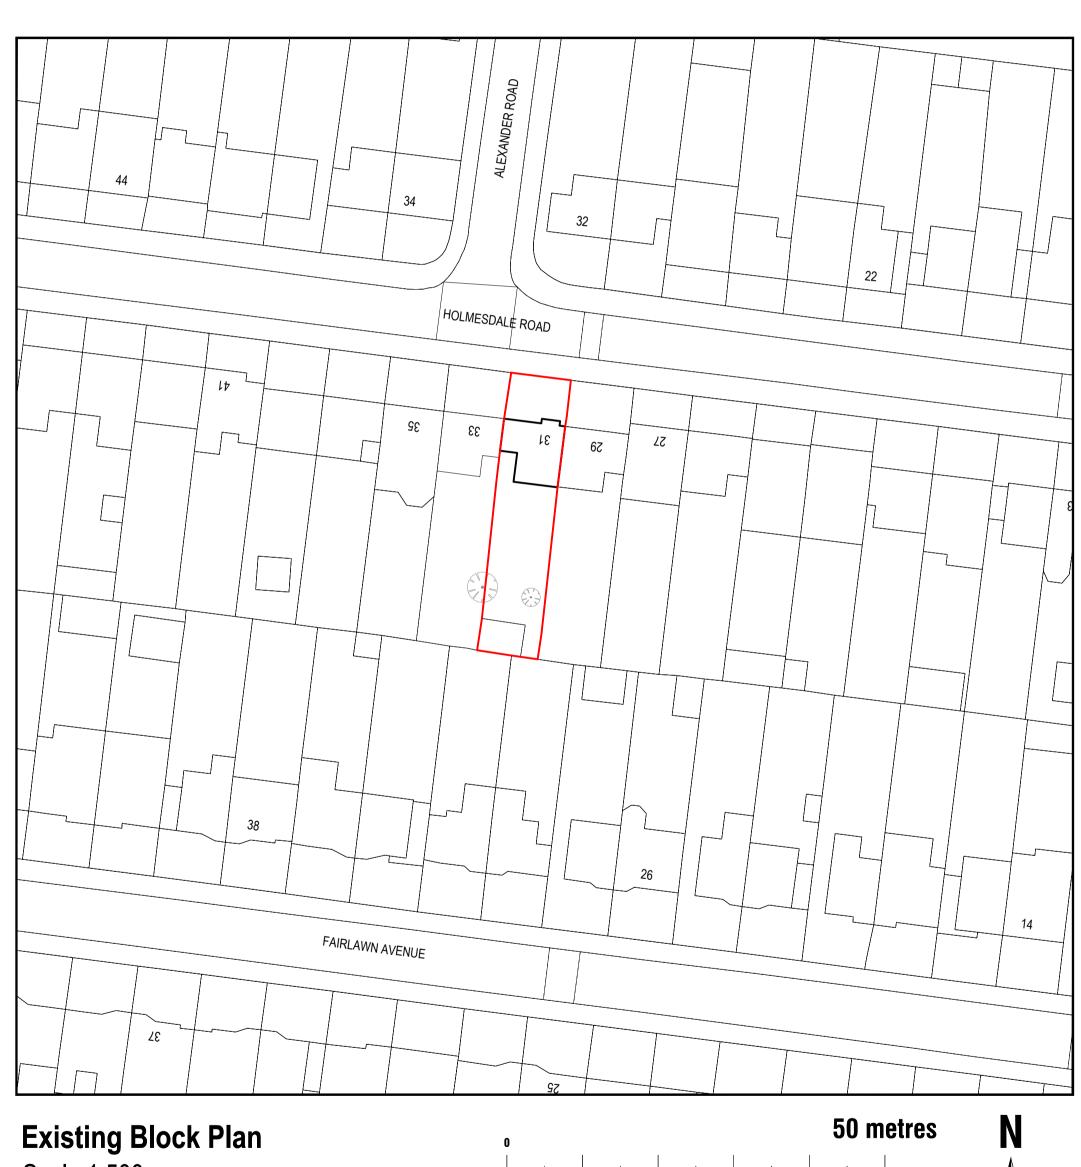

Scale 1:500

Drawn by: Project: Date: FD 31 Holmesdale Road, Bexleyheath, Kent, DA7 4TJ 22.12.2023 Client: Drawing Title: Scale @A1: **EXISTING BLOCK PLAN** 1:500, 1:1250

PROPOSED BLOCK PLAN, LOCATION PLAN