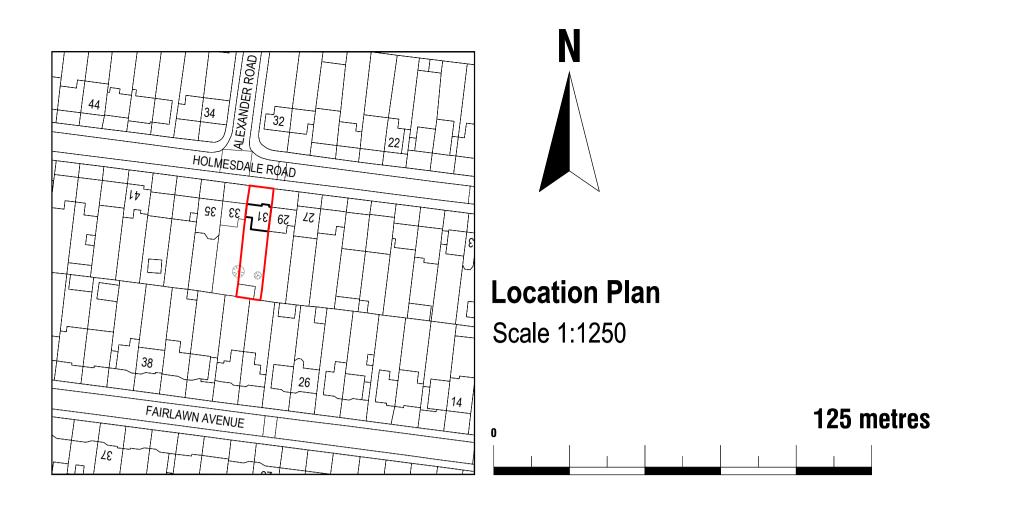

Scale 1:500

Drawn by: Project: Date: FD 31 Holmesdale Road, Bexleyheath, Kent, DA7 4TJ 22.12.2023 Client: Drawing Title: Scale @A1: **EXISTING BLOCK PLAN** 1:500, 1:1250

PROPOSED BLOCK PLAN, LOCATION PLAN