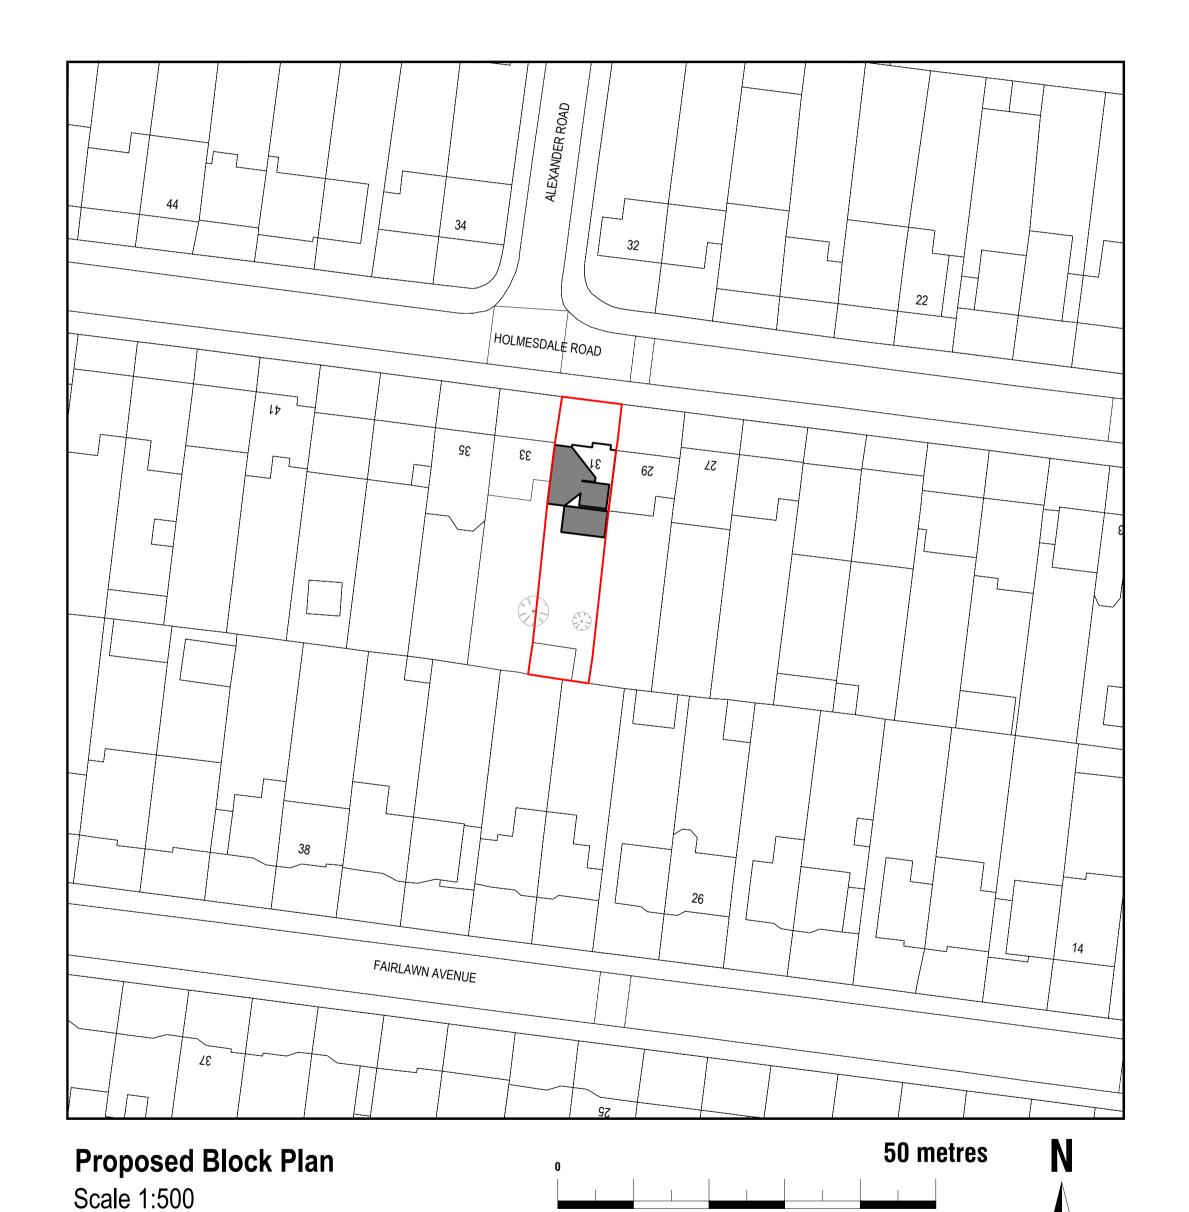

Scale 1:500

Drawn by: Project: Date: FD 31 Holmesdale Road, Bexleyheath, Kent, DA7 4TJ 22.12.2023 Client: Drawing Title: Scale @A1: **EXISTING BLOCK PLAN** 1:500, 1:1250

PROPOSED BLOCK PLAN, LOCATION PLAN