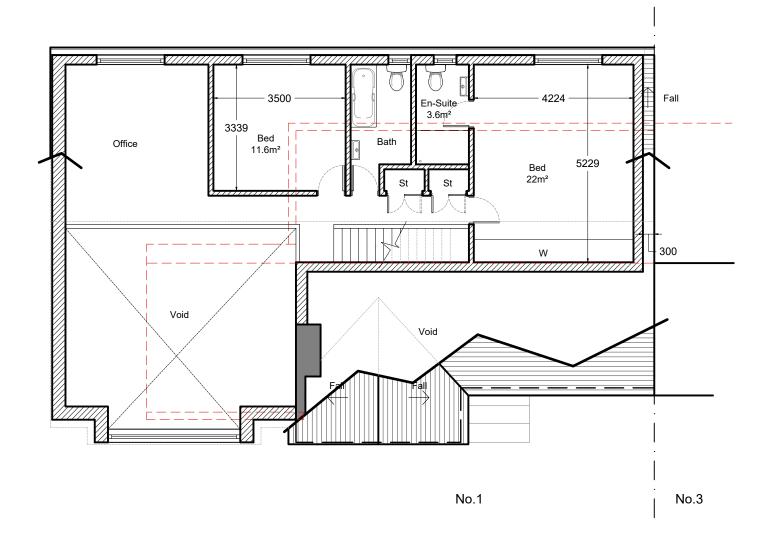

|         | Clier                        | nt:    |            |  |         |     |
|---------|------------------------------|--------|------------|--|---------|-----|
| J Berry |                              |        |            |  |         |     |
|         | Project:                     |        |            |  |         |     |
|         | 1 Highfield Avenue           |        |            |  |         |     |
|         | Erith                        |        |            |  |         |     |
|         | Kent                         |        |            |  |         |     |
|         | Title:                       |        |            |  |         |     |
|         |                              |        |            |  |         |     |
|         | Proposed Loft Floor Plan     |        |            |  |         |     |
|         | AUTHOR DATE APPR             |        |            |  |         |     |
|         | JC 05 10 2023                |        |            |  |         | JC  |
|         | 1:100 @ A3   READ WITH -   - |        |            |  |         |     |
|         |                              |        |            |  |         |     |
|         |                              |        |            |  |         |     |
|         | Proje                        | ct No. | Series No. |  | DWG No. | Rev |
|         | PLANNING                     |        |            |  |         |     |