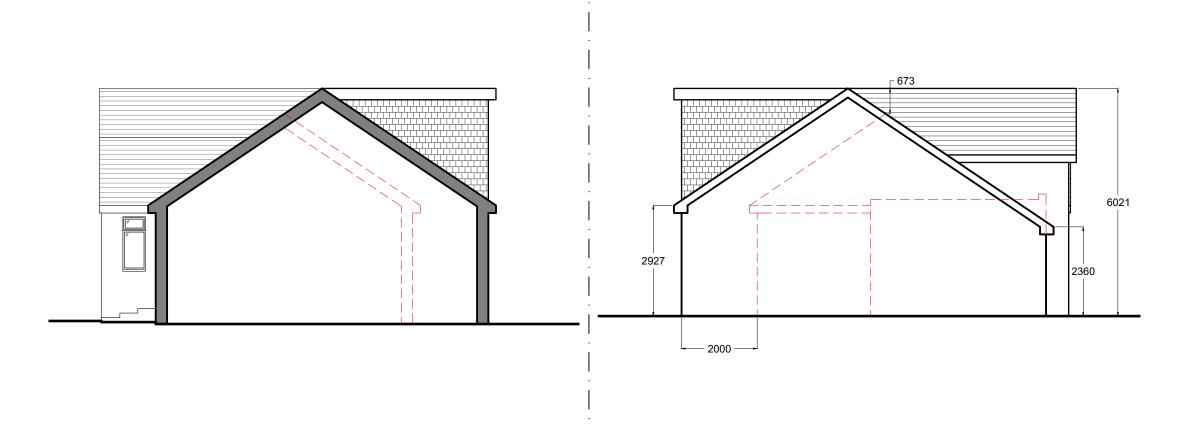

PROPOSED SIDE (WEST) ELEVATION

PLAN VIEW Scale 1:100

JCD Architectural Consultant
20 Admirals Walk,
Chatham, Kent.
ME5 8NL.
TEL: 07946608141
WED: www.jcd-ac.co.uk
EMAIL: jcd-ac@outlook.com

| EV. | DATE |  |
|-----|------|--|

| Clier<br>J                                            | nt:<br>Berry             |           |      |  |
|-------------------------------------------------------|--------------------------|-----------|------|--|
| Project: 1 Highfield Avenue Erith Kent DA8 1EL Title: |                          |           |      |  |
| AUTHOR<br>.JC                                         | posed Side  DATE 05 10 2 |           | APPE |  |
| SCALES 1:                                             | 100 @ A3                 | READ WITH | l J  |  |
| DRAWING N                                             | ·.                       |           |      |  |