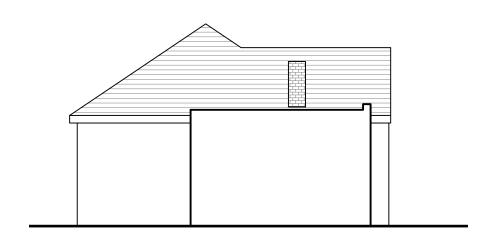

|  | Clier<br>J                                                                     | nt:<br>Ber | ry |  |  |     |
|--|--------------------------------------------------------------------------------|------------|----|--|--|-----|
|  | Project: 1 Highfield Avenue Erith Kent DA8 1EL Title: Existing Side Elevations |            |    |  |  |     |
|  |                                                                                |            |    |  |  |     |
|  | JC                                                                             | 05 10 2023 |    |  |  | J(  |
|  | 1:100 @ A3 READ WITH -                                                         |            |    |  |  |     |
|  | 23098 (01) 012 -                                                               |            |    |  |  |     |
|  |                                                                                |            |    |  |  |     |
|  | Project No. Series No. DWG No.                                                 |            |    |  |  | Rev |
|  |                                                                                |            |    |  |  |     |