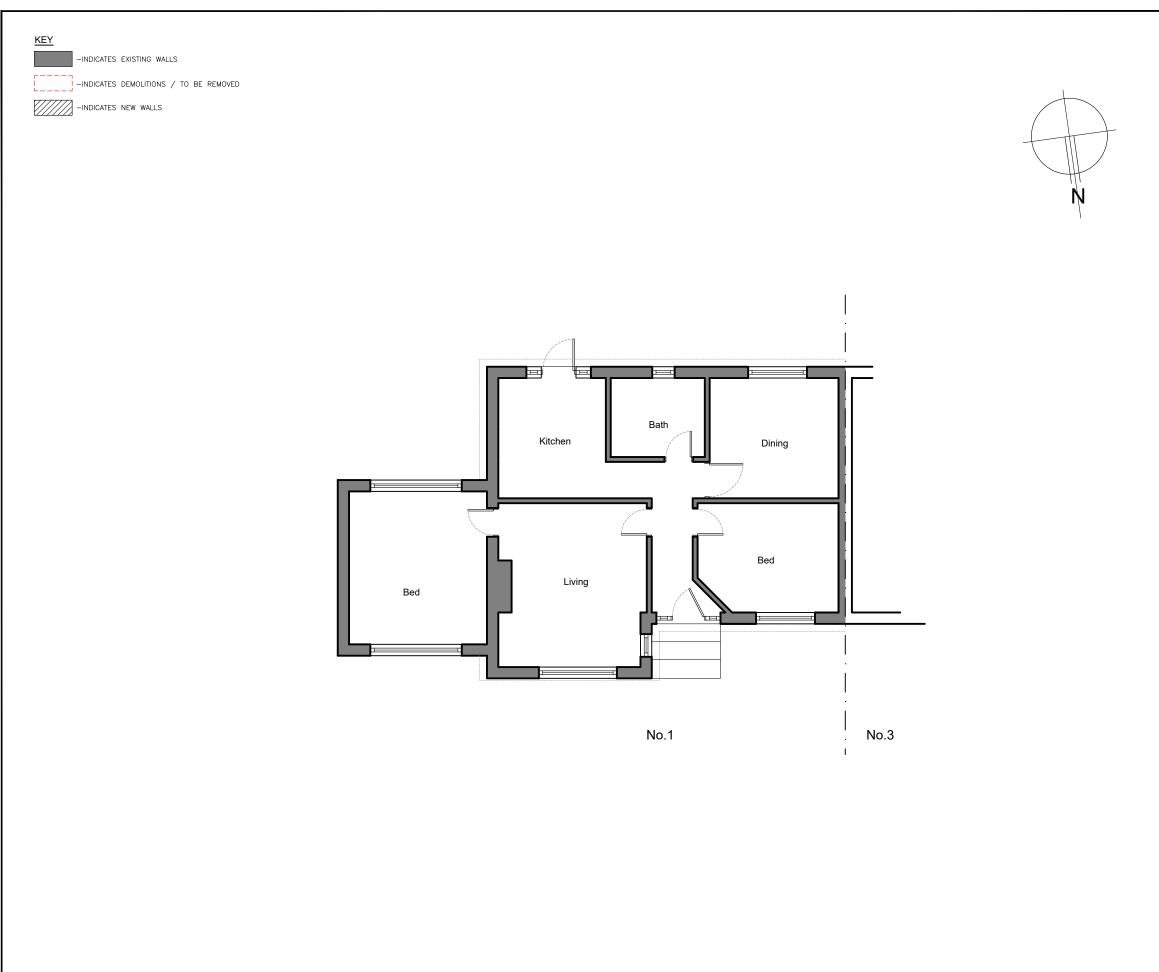

EXISTING GROUND FLOOR PLAN

PLAN VIEW

1

Scale 1:100

SCALE 1:100

6m

| RE          | V. D.                                   | ATE                                      |                                             |                   | REV.<br>BY                      |  |
|-------------|-----------------------------------------|------------------------------------------|---------------------------------------------|-------------------|---------------------------------|--|
| COP         | COPYRIGHT JCD Architectural Consultant  |                                          |                                             |                   |                                 |  |
| 1.          | SITE BY                                 | THE CO                                   | S TO BE V<br>NTRACTO<br>MENT OF A           | R PR              | IOR                             |  |
| 2.          | BETWE<br>OTHER                          | EN THIS I<br>DOCUME<br>TED IMMI          | ICY FOUN<br>DRAWING<br>ENT MUST<br>EDIATELY | ANI<br>BE         | D ANY<br>HE                     |  |
| 3.          | REMOV<br>CURRE                          | E THIS D                                 | RAWING F<br>EN A REVI<br>UED.               |                   | 1                               |  |
| 4.          | THIS DO<br>EXCLUS<br>NOT BE<br>COMMU    | DCUMEN<br>SIVE PRO<br>REPROE<br>JNICATEE | remains<br>Perty It<br>Duced NC<br>To Thiri | SHA<br>DR<br>D PA | LL<br>RTIES                     |  |
| 5.          | THE CC                                  | PYRIGH<br>SIGN IS Y                      | RITTEN CO<br>T OF THIS<br>VESTED IN         | DRA               | WING                            |  |
| Cli         | Client:                                 |                                          |                                             |                   |                                 |  |
| J           | B                                       | erry                                     |                                             |                   |                                 |  |
| 1<br>E<br>K | oject:<br>Highf<br>rith<br>ent<br>A8 1E | ield Av                                  | enue                                        |                   |                                 |  |
|             | Title:<br>Existing Ground Floor Plan    |                                          |                                             |                   |                                 |  |
|             | R DATE                                  | 05 10                                    | 2023                                        |                   | $\overset{\text{approved}}{JC}$ |  |
|             | SCALES<br>1:100 @ A3<br>DRAWING NO.     |                                          |                                             |                   |                                 |  |
| 23          | NG NO.<br>3098<br>Project No.           | B (01                                    |                                             | L                 | -<br>Rev                        |  |
| DRAWIN      | DRAWING STATUS PLANNING                 |                                          |                                             |                   |                                 |  |