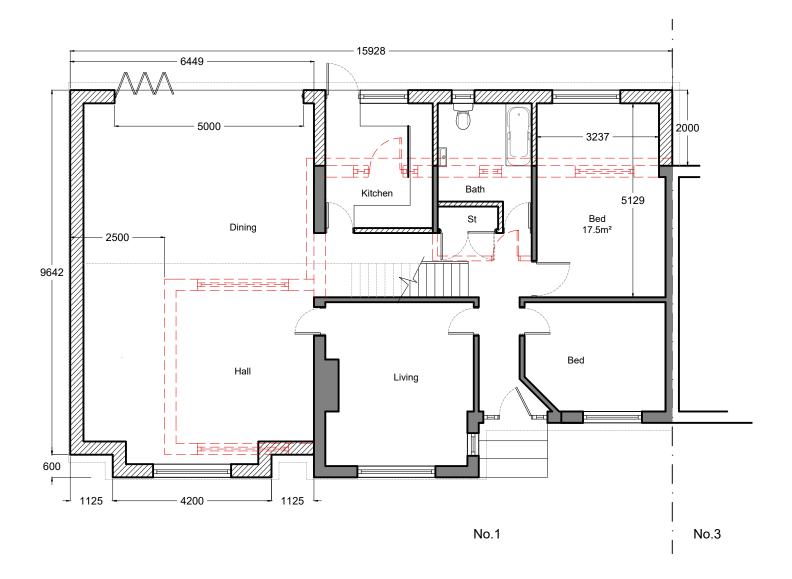

|  | Client:                    |  |  |  |             |
|--|----------------------------|--|--|--|-------------|
|  | J Berry                    |  |  |  |             |
|  | Project:                   |  |  |  |             |
|  | 1 Highfield Avenue         |  |  |  |             |
|  | Erith                      |  |  |  |             |
|  | Kent                       |  |  |  |             |
|  | DA8 1EL<br>Title:          |  |  |  |             |
|  |                            |  |  |  |             |
|  | Proposed Ground Floor Plan |  |  |  |             |
|  |                            |  |  |  |             |
|  | JC 05 10 2023              |  |  |  | JC APPROVED |
|  | 1:100 @ A3 READ WITH -     |  |  |  |             |
|  | 23098                      |  |  |  |             |
|  |                            |  |  |  |             |
|  |                            |  |  |  |             |
|  |                            |  |  |  |             |