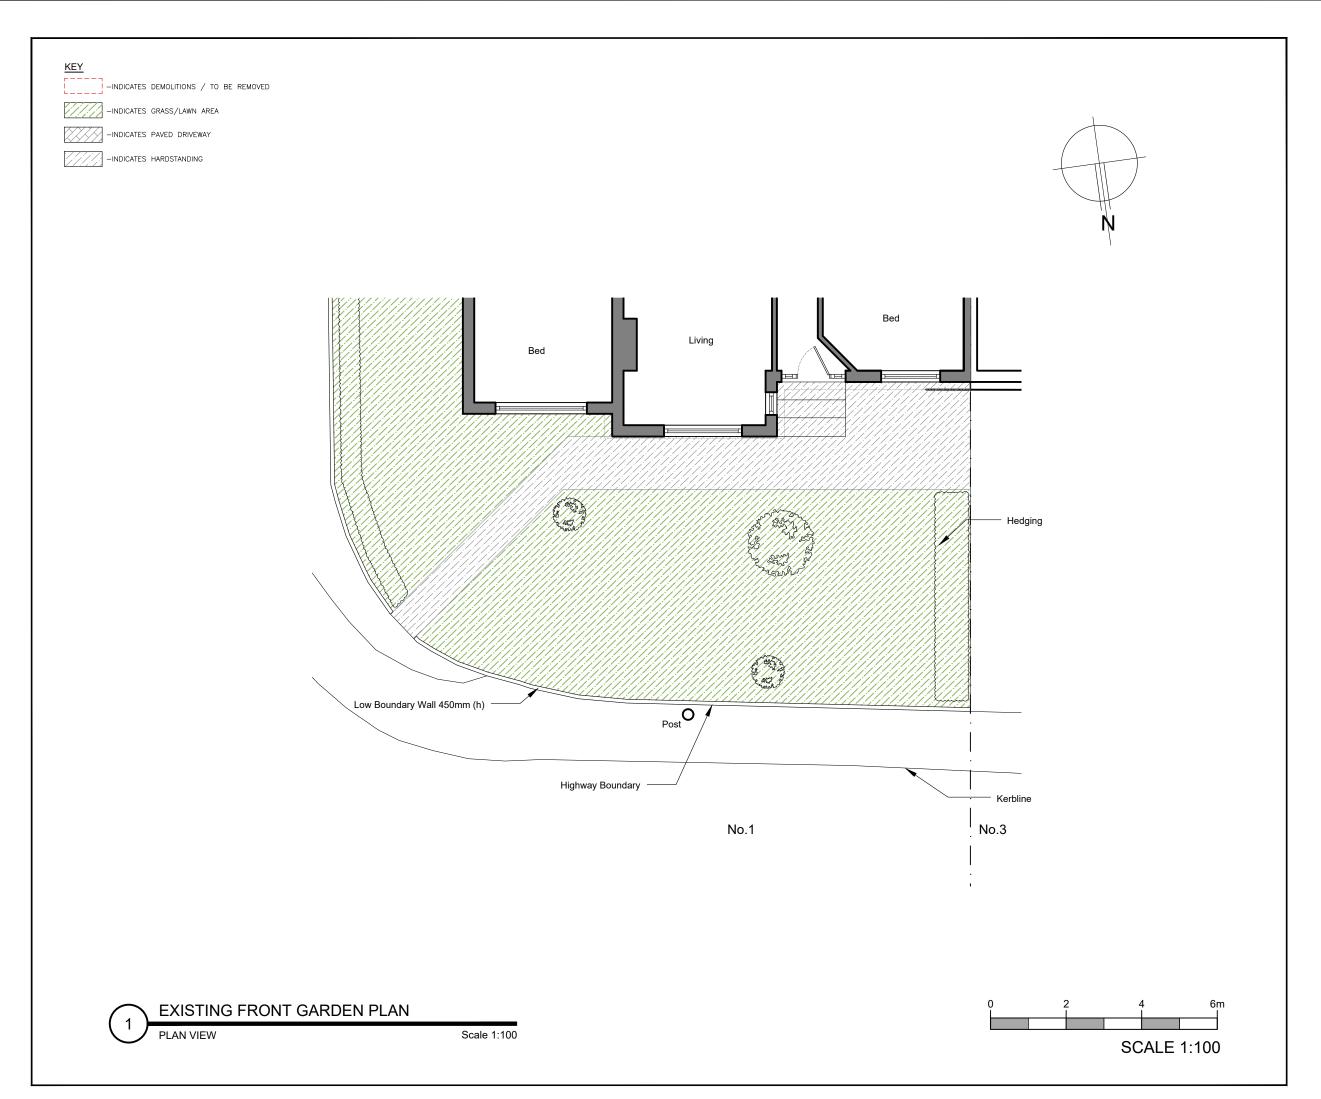

| Client:                    |                               |
|----------------------------|-------------------------------|
| J                          | Berry                         |
| Project:                   |                               |
| 1 Highfield Avenue         |                               |
| Erith                      |                               |
| Kent                       |                               |
| DA8 1EL                    |                               |
| Title:                     |                               |
| Existing Front Garden Plan |                               |
|                            |                               |
| JC                         | 05 10 2023 APPROVED JC        |
| SCALES 1:                  | 100 @ A3 READ WITH -          |
| DRAWING No.                |                               |
| 23098 (01) 005 -           |                               |
| Proje                      | ct No. Series No. DWG No. Rev |
| DRAWING STATUS PLANNING    |                               |