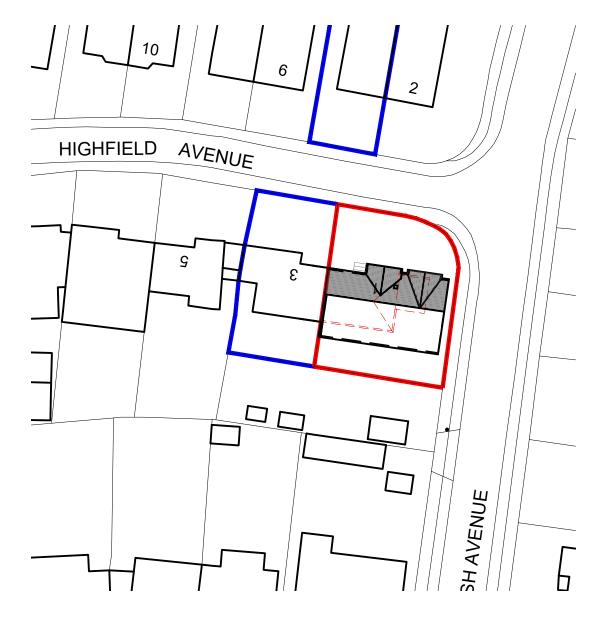

| Clier                   | nt:    |           |     |         |             |
|-------------------------|--------|-----------|-----|---------|-------------|
| J                       | Ber    | ry        |     |         |             |
| Project:                |        |           |     |         |             |
| 1 Highfield Avenue      |        |           |     |         |             |
| Erith                   |        |           |     |         |             |
| Kent                    |        |           |     |         |             |
| DA8 1EL                 |        |           |     |         |             |
| Title:                  |        |           |     |         |             |
| Proposed Site Plan      |        |           |     |         |             |
|                         |        |           |     |         |             |
| JC 05 10 2023           |        |           |     |         | JC APPROVED |
| 1:500 @ A3              |        |           |     |         |             |
| DRAWING N               |        | , ,       |     |         |             |
| 230                     | 098    | (02)      | 0 ( | 01      | -           |
| Proje                   | ct No. | Series No |     | DWG No. | Rev         |
| DRAWING STATUS PLANNING |        |           |     |         |             |