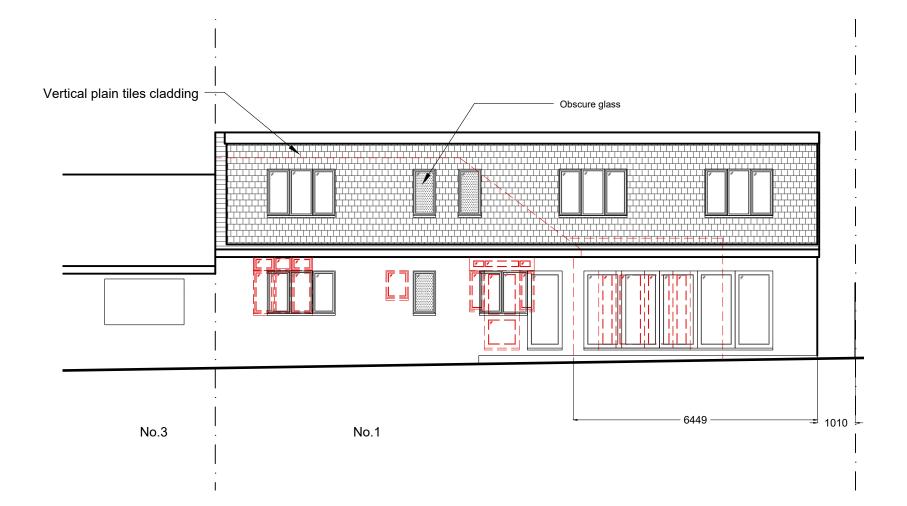

PROPOSED REAR (SOUTH) ELEVATION
PLAN VIEW Scale 1:100

JCD Architectural Consultant 20 Admirals Walk, Chatham, Kent. ME5 8NL. TEL: 07946608141 WED: www.jcd-ac.co.uk EMAIL: jcd-ac@outlook.com

REV. DATE

REV. BY

| Client:                            |
|------------------------------------|
| J Berry                            |
| Project:                           |
| 1 Highfield Avenue                 |
| Erith                              |
| Kent                               |
| DA8 1EL                            |
| Title:                             |
| Proposed Rear Elevation            |
|                                    |
| JC DATE 05 10 2023 APPROVED JC     |
| 1:100 @ A3   READ WITH -           |
| DRAWING No.                        |
| 23098 (02) 011 -                   |
| Project No. Series No. DWG No. Rev |
| PLANNING PLANNING                  |