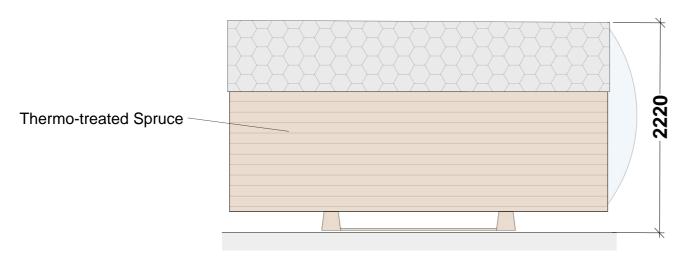

FLOOR PLAN





SIDE ELEVATION



5

**END ELEVATION** 

2

metres

## **GIAmp**itect

W: WWW.GLAMPITECT.CO.UK E: CONTACT@GLAMPITECT.CO.UK T: 0131 202 9002

| Date | Description | Rev | By |
|------|-------------|-----|----|

**Revision Description** 

## Project:

Proposed Glamping Site - For lain Bermingham Northern Heights, Kildonan, Isle of Arran KA27 8SG

Drawing Title: BARREL SAUNA PLAN AND ELEVATIONS

Drawing Number:

## 230830-01-06

| Revision:     | -          |
|---------------|------------|
| Date:         | 30.10.2023 |
| Scale:        | 1:40 @ A2  |
| Drawn By:     | XD         |
| CAD Dwg File: | -          |
| Checked By:   | -          |
|               |            |

Issue Status:

## Full Planning Application