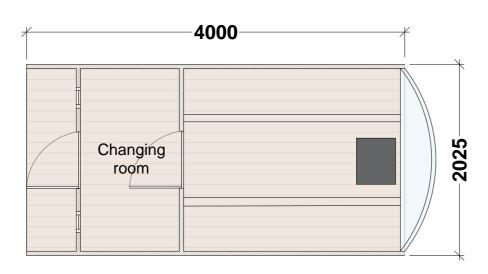

FLOOR PLAN





SIDE ELEVATION



5

**END ELEVATION** 

2

metres

## **GIAmp**itect

W: WWW.GLAMPITECT.CO.UK E: CONTACT@GLAMPITECT.CO.UK T: 0131 202 9002

| Date | Description | Rev | By |
|------|-------------|-----|----|

**Revision Description** 

## Project:

Proposed Glamping Site - For lain Bermingham Northern Heights, Kildonan, Isle of Arran KA27 8SG

Drawing Title: BARREL SAUNA PLAN AND ELEVATIONS

Drawing Number:

## 230830-01-06

| Revision:     | -          |
|---------------|------------|
| Date:         | 30.10.2023 |
| Scale:        | 1:40 @ A2  |
| Drawn By:     | XD         |
| CAD Dwg File: | -          |
| Checked By:   | -          |
|               |            |

Issue Status:

## Full Planning Application