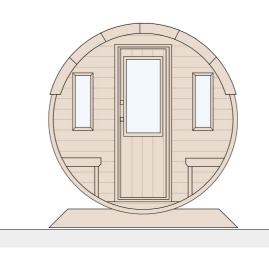

FLOOR PLAN





SIDE ELEVATION



5

**END ELEVATION** 

2

metres

## **GIAmp**itect

W: WWW.GLAMPITECT.CO.UK E: CONTACT@GLAMPITECT.CO.UK T: 0131 202 9002

| Date | Description | Rev | By |
|------|-------------|-----|----|

**Revision Description** 

## Project:

Proposed Glamping Site - For lain Bermingham Northern Heights, Kildonan, Isle of Arran KA27 8SG

Drawing Title: BARREL SAUNA PLAN AND ELEVATIONS

Drawing Number:

## 230830-01-06

| Revision:     | -          |
|---------------|------------|
| Date:         | 30.10.2023 |
| Scale:        | 1:40 @ A2  |
| Drawn By:     | XD         |
| CAD Dwg File: | -          |
| Checked By:   | -          |
|               |            |

Issue Status:

## Full Planning Application