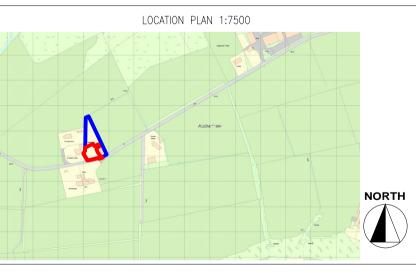

1. Facing west towards pods and barrel sauna from parking area.



2. Looking northwest from front of P2.



3. Looking northeast from front of P3.



4. Aerial view across full site from above public road.



W: WWW.GLAMPITECT.CO.UK E: CONTACT@GLAMPITECT.CO.UK

T: 0131 202 9002

| Date                 | Description | Rev | Ву |
|----------------------|-------------|-----|----|
| Revision Description |             |     |    |



Project:
Proposed Glamping Site - For Iain Bermingham
Northern Heights, Kildonan, Isle of Arran
KA27 8SG

Drawing Title:
ARTIST IMPRESSIONS

## Drawing Number: 230830-01-11

30.10.2023

CAD Dwg File: Checked By:

Issue Status:

Full Planning Application [A1]