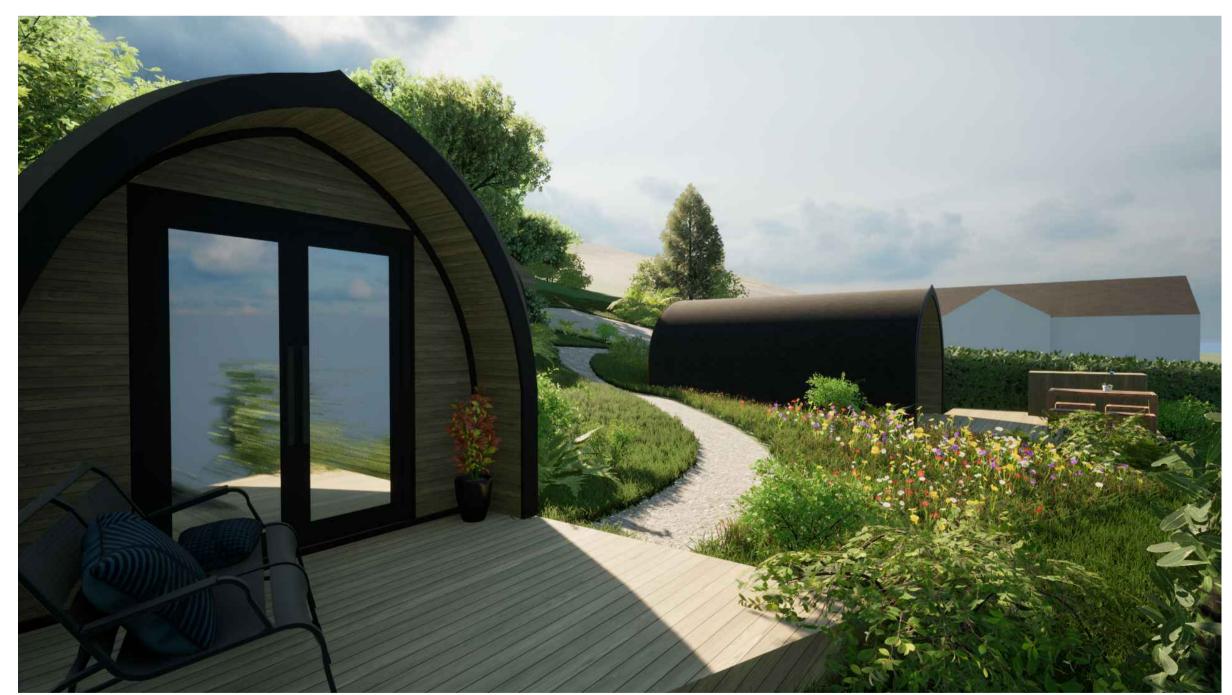

1. Facing west towards pods and barrel sauna from parking area.

2. Looking northwest from front of P2.

3. Looking northeast from front of P3.

4. Aerial view across full site from above public road.

W: WWW.GLAMPITECT.CO.UK E: CONTACT@GLAMPITECT.CO.UK