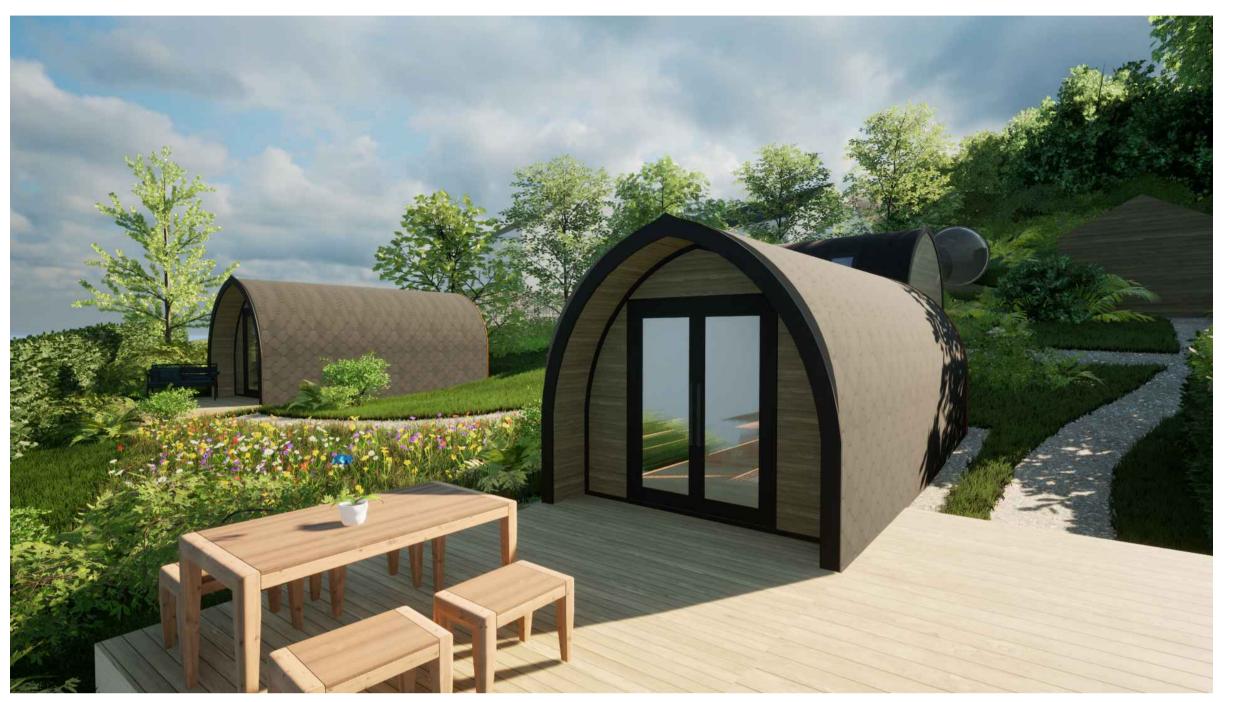

1. Facing west towards pods and barrel sauna from parking area.

2. Looking northwest from front of P2.

3. Looking northeast from front of P3.

4. Aerial view across full site from above public road.

W: WWW.GLAMPITECT.CO.UK E: CONTACT@GLAMPITECT.CO.UK