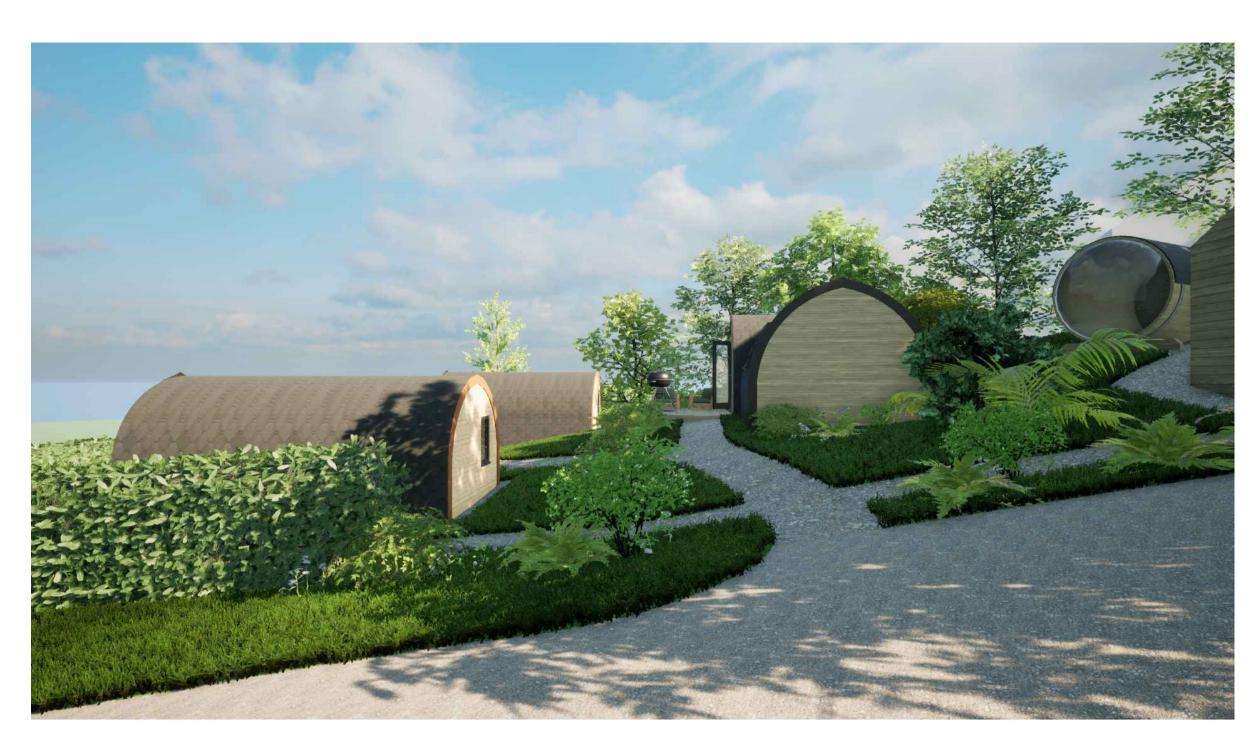

1. Facing west towards pods and barrel sauna from parking area.

2. Looking northwest from front of P2.

3. Looking northeast from front of P3.

4. Aerial view across full site from above public road.

W: WWW.GLAMPITECT.CO.UK E: CONTACT@GLAMPITECT.CO.UK