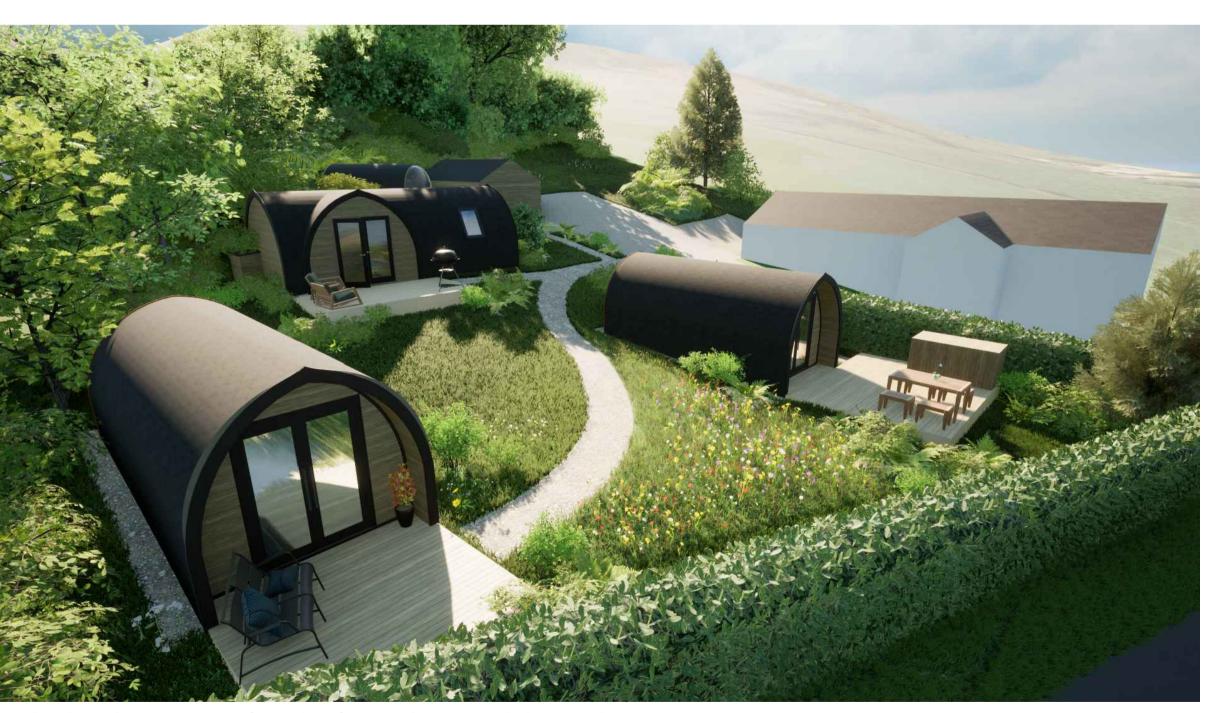

1. Facing west towards pods and barrel sauna from parking area.

2. Looking northwest from front of P2.

3. Looking northeast from front of P3.

4. Aerial view across full site from above public road.

W: WWW.GLAMPITECT.CO.UK E: CONTACT@GLAMPITECT.CO.UK