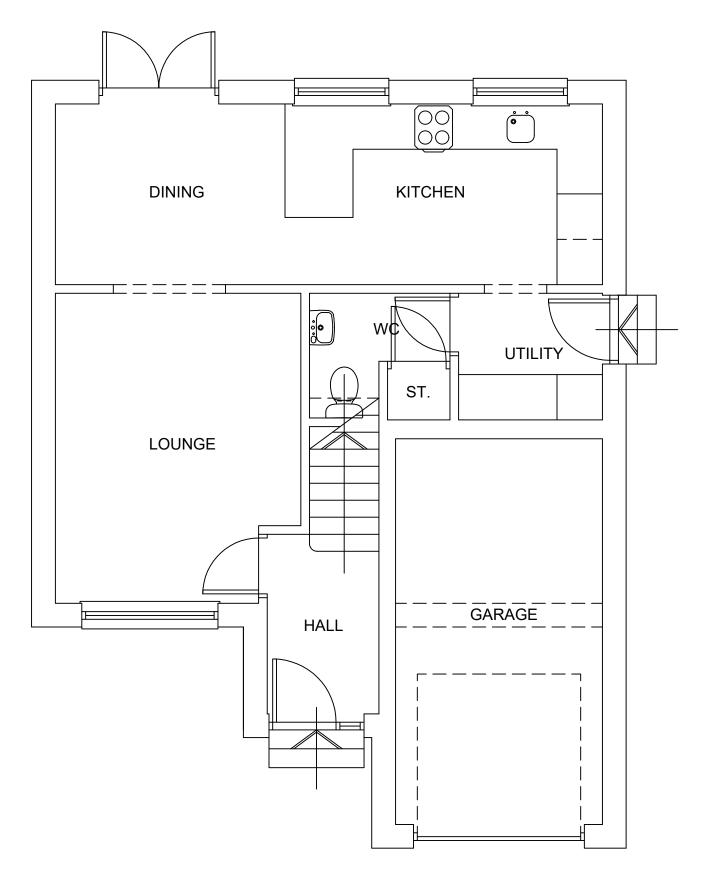

## GROUND FLOOR PLAN AS EXISTING

| Scale 1:50 |   |   |   |          |               |
|------------|---|---|---|----------|---------------|
| 1 0        | 1 | 2 | 3 | 4        | 5             |
|            |   |   |   |          |               |
|            |   |   |   | SCALE OF | METRES @ 1:50 |

t: 07403 232228

www.thehomearchitect.co.uk

| Issue for           |
|---------------------|
| Issue for<br>WARRAN |

MRS STACEY DUNCAN

Project Title GARAGE CONVERSION 6 CROMALT AVENUE EAST KILBRIDE G75 9GQ

GROUND FLOOR PLAN AS EXISTING