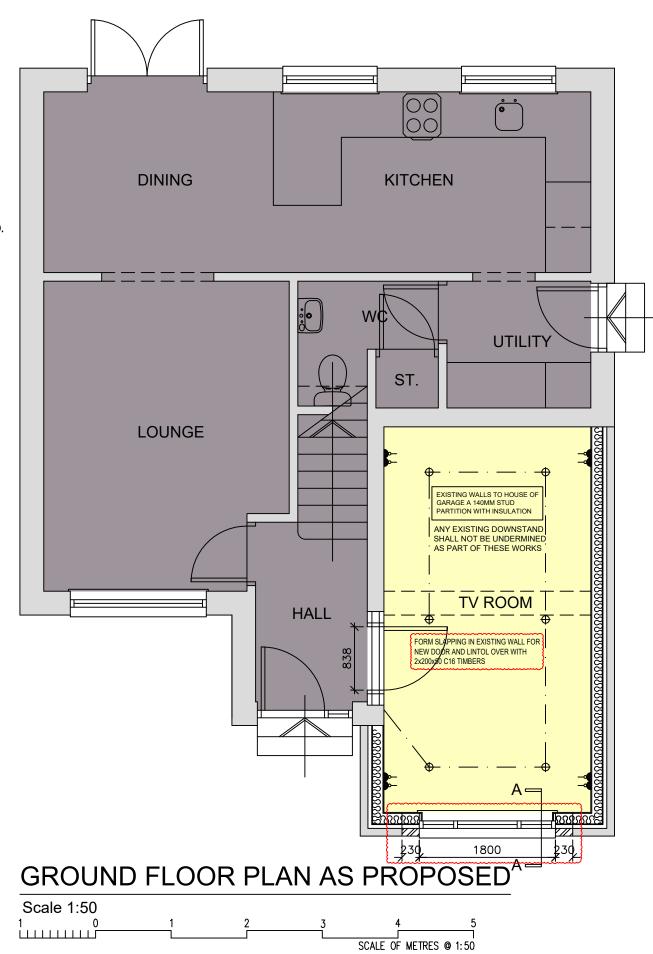

EXISTING GARAGE WALL BUILD UP CONSISTS OF 102.5mm BRICK OUTER LEAF AND 140mm TIMBER KIT INNER LEAF. CAVITY BETWEEN EACH LEAF OF 50mm.

NEW RADIATORS TO BE CONTROLLED BY THERMOSTATIC RADIATOR VALVES (TRV).

EXISTING HEATING SYSTEM EXTENDED TO SERVE NEW RADIATOR AS SPECIFIED AND INSTALLED BY REGISTERED HEATING

EXISTING GARAGE DOOR TO BE REMOVED. NEW WINDOWS TO BE INSTALLED INTO OPENING AS PER DRAWING. EXISTING LINTEL RAISED. REFER TO SPECIFICATION FOR WALL BUILD UP

NEW WINDOW FRAMES TO MATCH EXISTING. BRICKWORK BASECOURSE TO MATCH EXISTING.

ALL NEW WALLING TIED TO EXISTING WALLS WITH CATNIC STRONGHOLD WALL CONNECTOR SYSTEM, OR EQUAL, WITH VERTICAL D.P.C.

INCLUDE VERTICAL SAW CUT TO ALLOW INSTALLATION OF VERTICAL DPC TO WINDOW

JUNCTION BETWEEN CEILING BOARD AND DOWNLIGHTER PERIMETER TO BE WELL SEALED. IT IS RECOMMENDED THAT DOWNLIGHTERS SHOULD: BE AT CENTRES OF NOT LESS THAN 0.75M; HAVE OPENINGS NO GREATER THAN 100 MM DIAMETER OR 100X100 MM, AND BE INSTALLED AT NO MORE THAN ONE DOWNLIGHTER PER 2M2 OF TOTAL CEILING AREA IN FACH ROOM CONTRACTOR TO ENSURE DOWNLIGHTERS TO BE WELL SEALED

4 X 5000EA TRICKLE VENTS TO BE ADDED ABOVE EACH WINDOW PROVIDING 5000MM2 EACH. 12000mm2 REQUIRED FOR NEW ROOM

reference to the architect. No dimensions should be scaled from drawing.

WINDOW **OPENING LINTEL** 19/12/23 CK ARRANGEMENT REVISED NEW ROOM RE 03/01/24 CK PURPOSED

Note: The contractor will be held to have examined the site ar determined all dimensions and levels before comconstruction work. No assumption should be made without

LEGEND

13A DOUBLE SOCKET AT LOW LEVEL

SWITCHED SPUR AT LOW LEVEL

13A DOUBLE SOCKET AT HIGH LEVEL

1 GANG 1 WAY SWITCH **0**—2 1 GANG 2 WAY SWITCH

**CEILING POINT** 

**о**—

Ф

⊳ bt

**DOWNLIGHTER** 

EXTERNAL WALL LIGHT

INTERNAL WALL LIGHTS

CEILING MOUNTED MECHANICAL EXTRACT

TV POINT

TELECOM POINT

COOKER CONTROL UNIT

S 240V IONISATION SMOKE DETECTOR

RADIATOR

 $\oplus$ HEAT DETECTOR

WALL MOUNTED MECHANICAL EXTRACT

 $\odot$ CARBON MONOXIDE DETECTOR

ELECTRICITY BOX

GAS SUPPLY TO PROPERTY

**BOILER** 

DENOTES DOWNTAKINGS

EXISTING DRAINAGE

**NEW DRAINAGE** ---- ACTIVITY SPACE

e: colin@thehomearchitect.co.uk

www.thehomearchitect.co.uk

The t: 07403 232228 Home Architect

WARRANT

MRS STACEY DUNCAN

Project Title GARAGE CONVERSION

CROMALT AVENUE EAST KILBRIDE G75 9GQ

GROUND FLOOR PLAN AS PROPOSED

|             | OOR PLAN AS I   | 1101 0        | OLD  |
|-------------|-----------------|---------------|------|
| 1:50 @ A3   | Date 29/11/2023 | Job<br>No. A3 | 28   |
| Drawn by    | Checked by      | Sheet Siz     | :e   |
| Drawing No. | OIC             | 7.0           | Rev. |