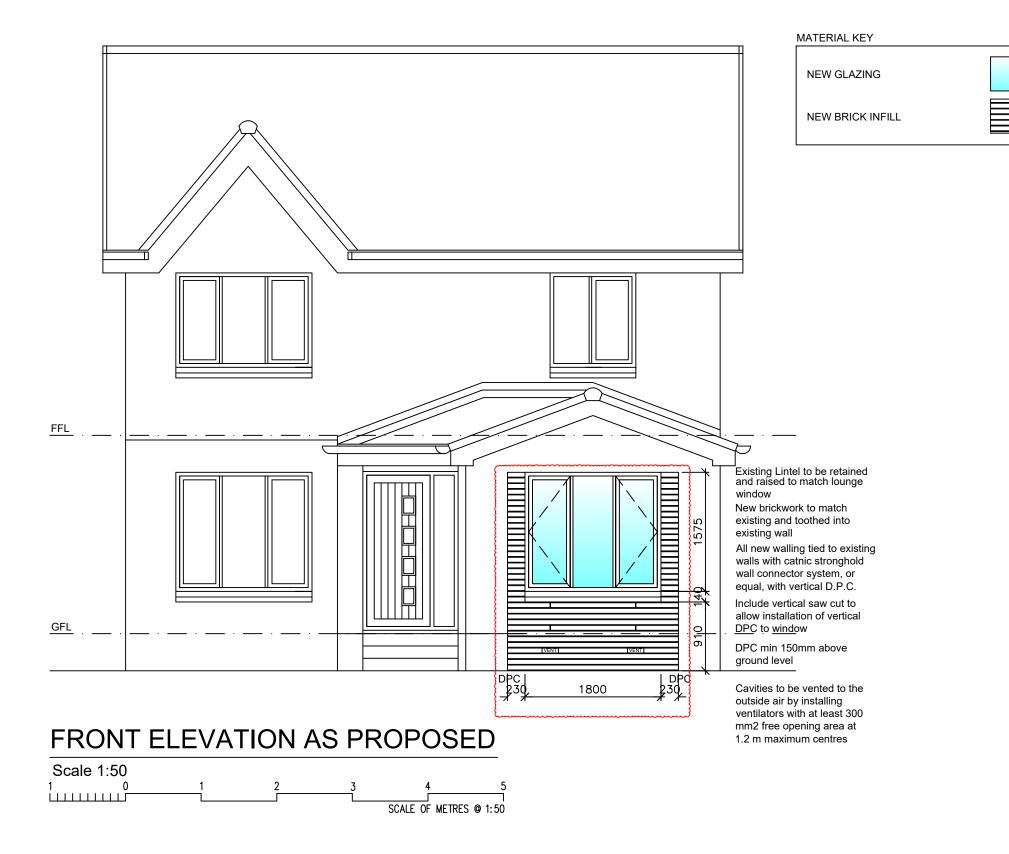

Note: The contractor will be held to have examined the site and determined all dimensions and levels before commencing construction work. No assumption should be made without reference to the architect. No dimensions should be scaled from drawing.

| Revision | Description                  | Date     | Ву |
|----------|------------------------------|----------|----|
| A        | CHANGE TO WIDTH OF<br>WINDOW | 05/12/23 | CK |

t: 07403 232228

e: colin@thehomearchitect.co.uk

www.thehomearchitect.co.uk

| www.thenomearchiteet.co.uk                                    |
|---------------------------------------------------------------|
| ssue for                                                      |
| WARRANT                                                       |
|                                                               |
| Client                                                        |
| MRS STACEY DUNCAN                                             |
| Project Title<br>GARAGE CONVERSION<br>6 CROMALT AVENUE EAST K |

ARAGE CONVERSION CROMALT AVENUE EAST KILBRIDE G75 9GQ

Drawing Title FRONT ELEVATION AS PROPOSED

| -           |            | -                   |      |
|-------------|------------|---------------------|------|
| Scale       | Date       | Job                 |      |
| 1:50 @ A3   | 29/11/2023 | <sup>No.</sup> A328 |      |
| Drawn by    | Checked by | Sheet Size          | 9    |
| СК          | СК         | A3                  |      |
| Drawing No. |            |                     | Rev. |
| AL(00)005   |            |                     | А    |