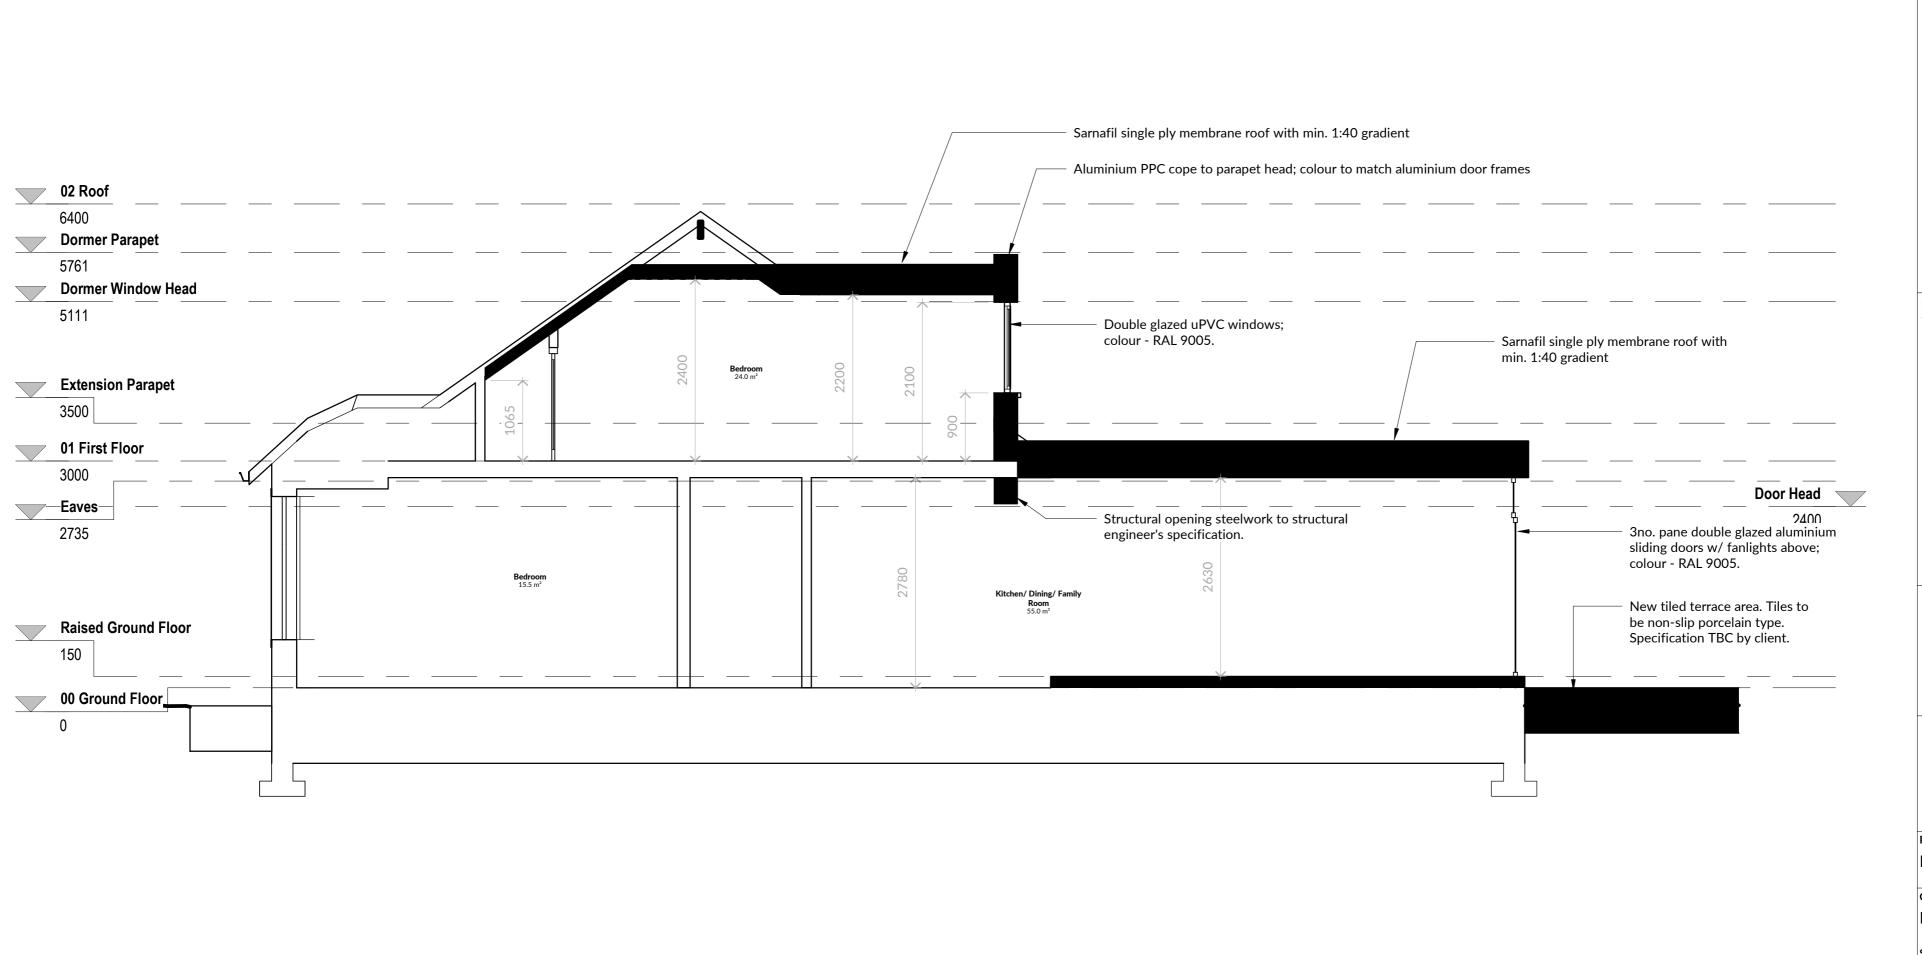

4m

Scale 1:50 @ A2

Renovation at 2 St Andrews Avenue, Bothwell Drawing Title

**Proposed Sections** 

**Drawing Number** 

22011-20040-1