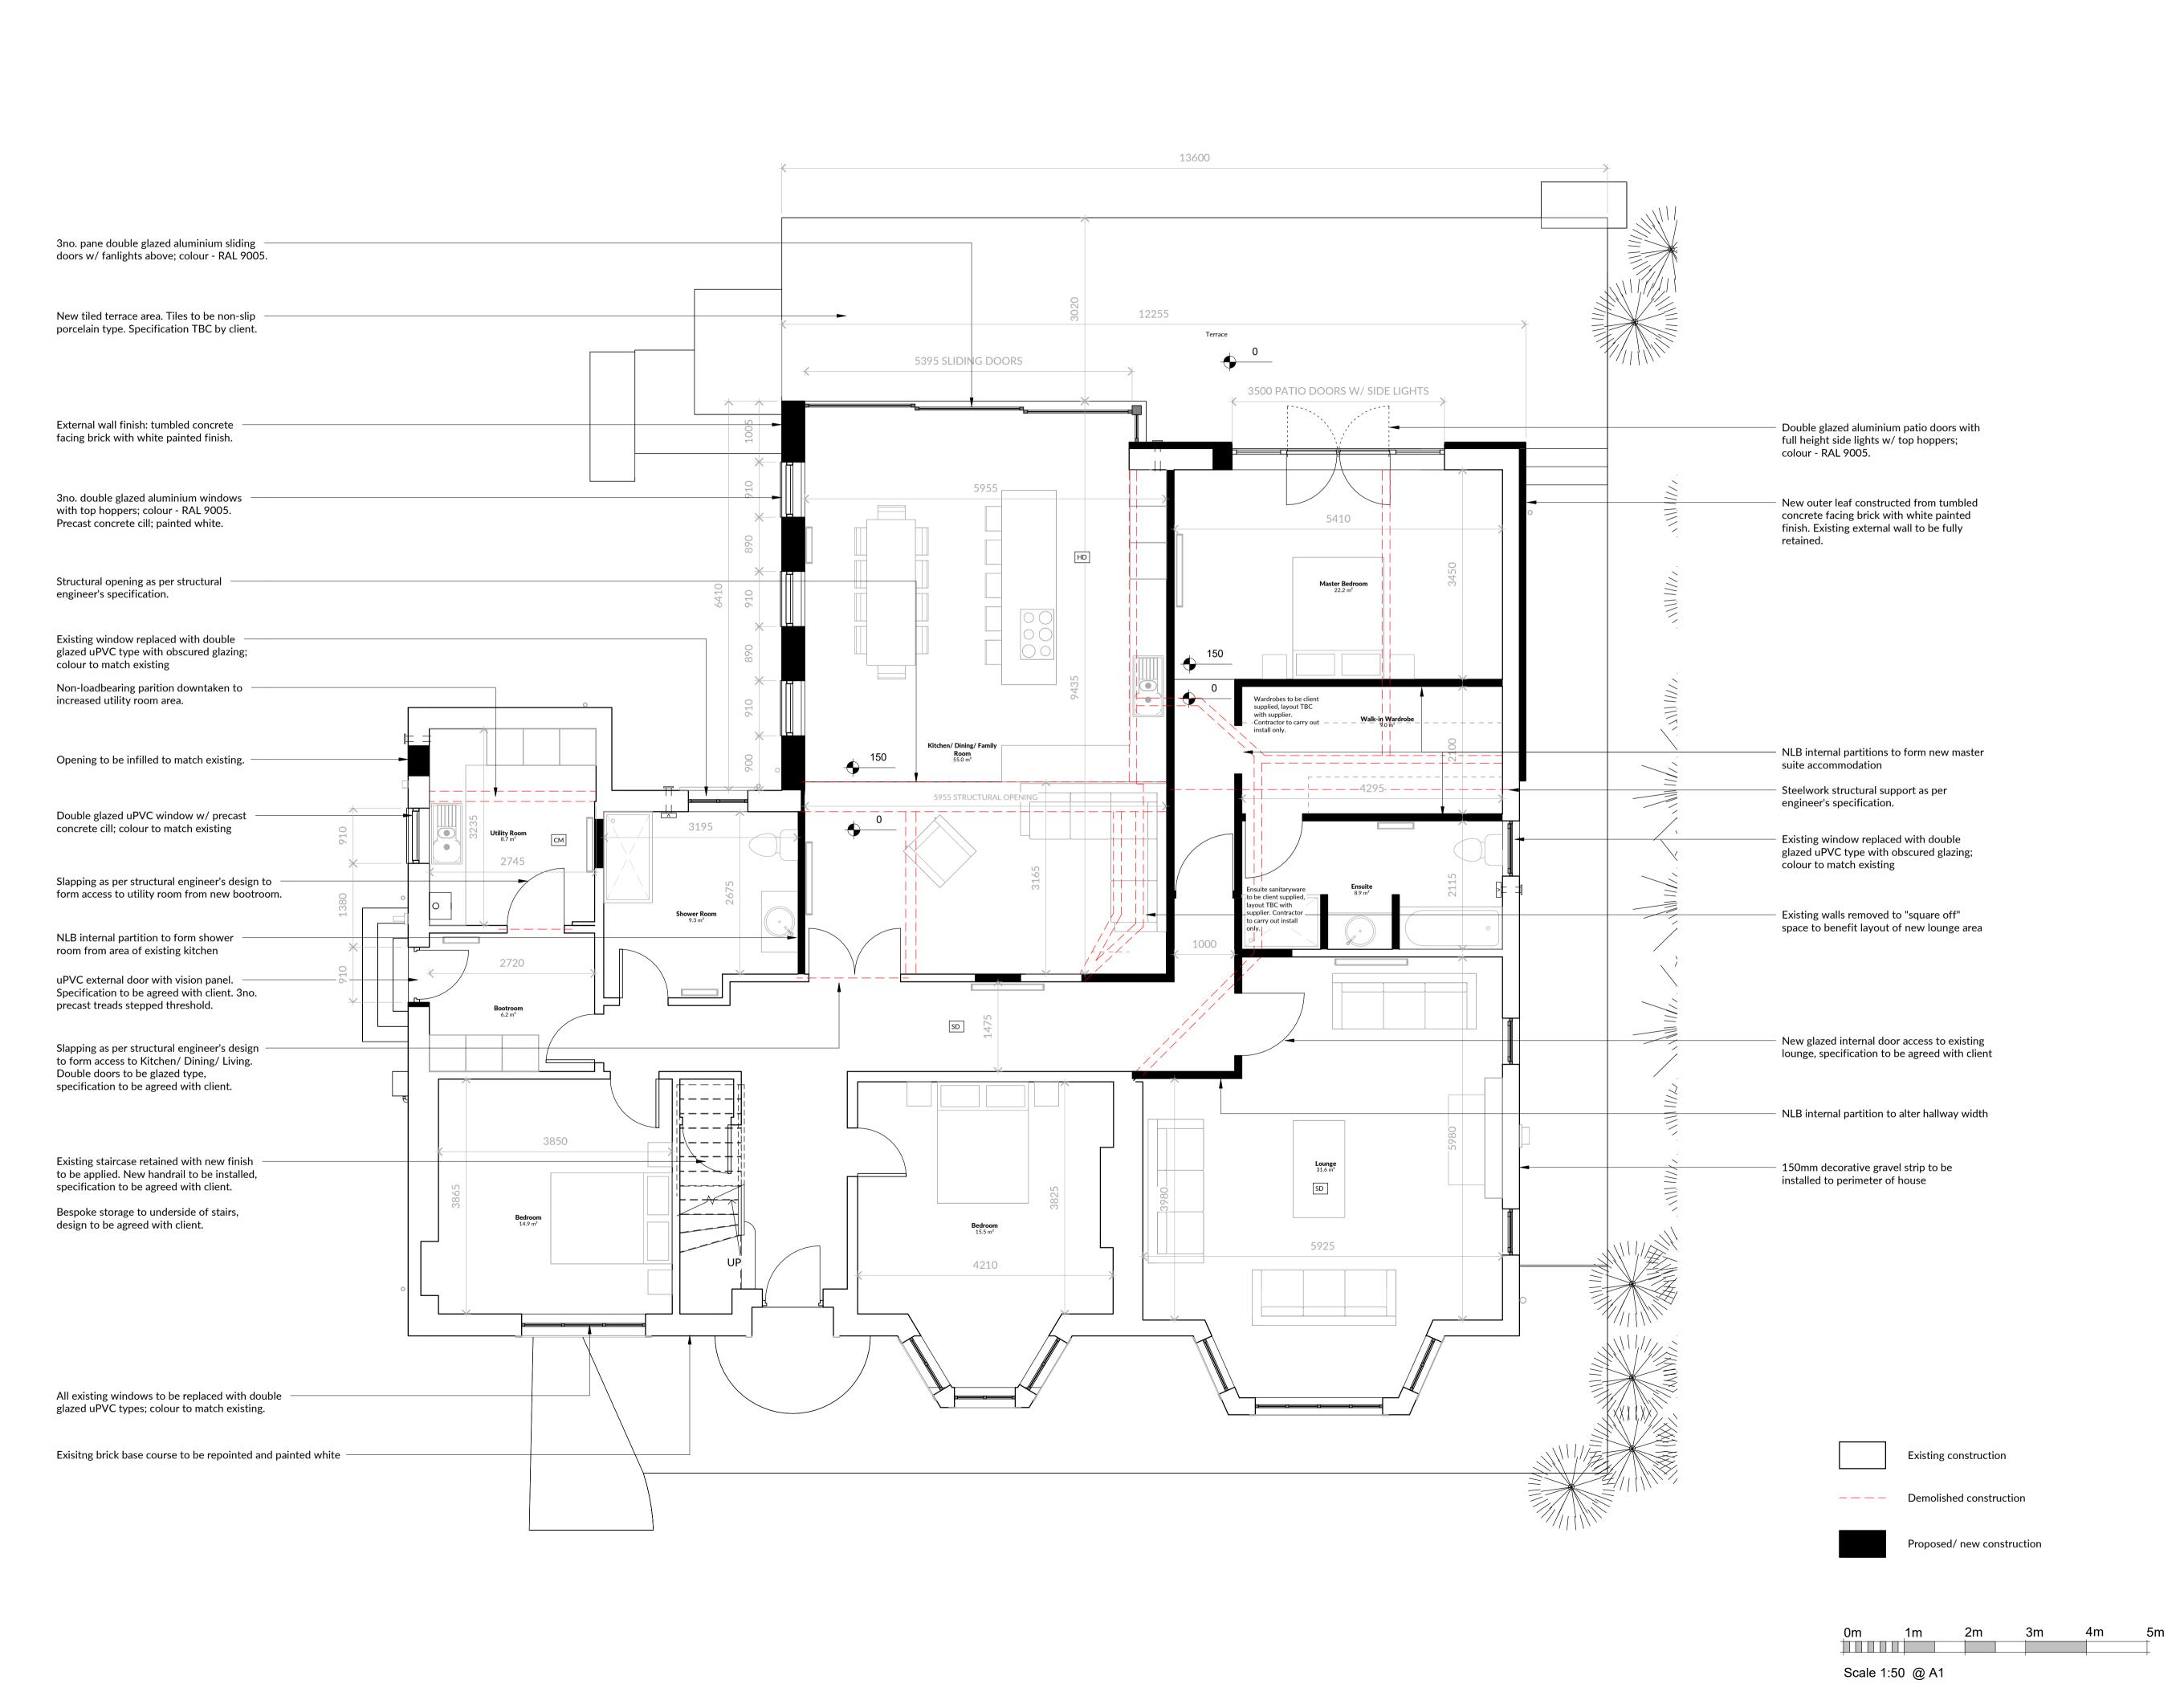

Mr & Mrs Cumming

Renovation at 2 St Andrews Avenue, Bothwell Drawing Title

1:50 @ A1 22011 Sept 23

**Proposed Ground Floor Plan** 

Drawing Number 22011-20020-1