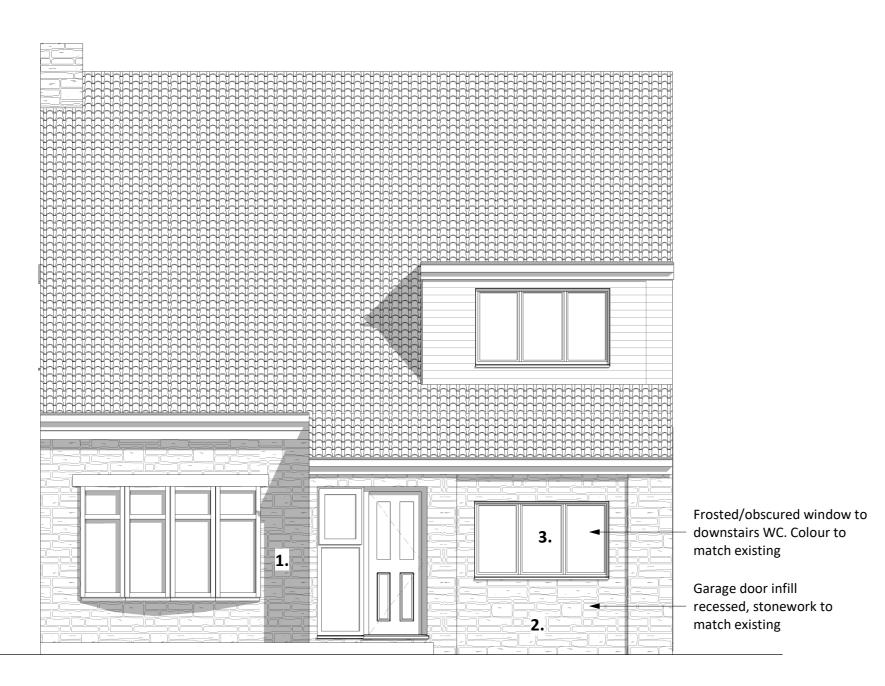

6. Rainwater pipe and hopper, colour to match existing

RESPONSIBILITY FOR IT'S ACCURACY.

1. Existing coursed rubble masonry

design to fabricator's details

7. Large fixed flat roof light8. Replacement SVP

ALL ERRORS AND OMISSIONS TO THE ENGINEER. ANY DIMENSIONS SHOWN ARE IN MM.

Proposed external stonework to match existing
 Proposed windows, colour to match existing
 Proposed double doors, colour to match existing

NOTE

Materials Key

SCALE
PL: PLANNING

1:50 @ A2

YEAR | DESIGNER | PROJECT | SHEET NUMBER
23-ZW-SZ573-2000