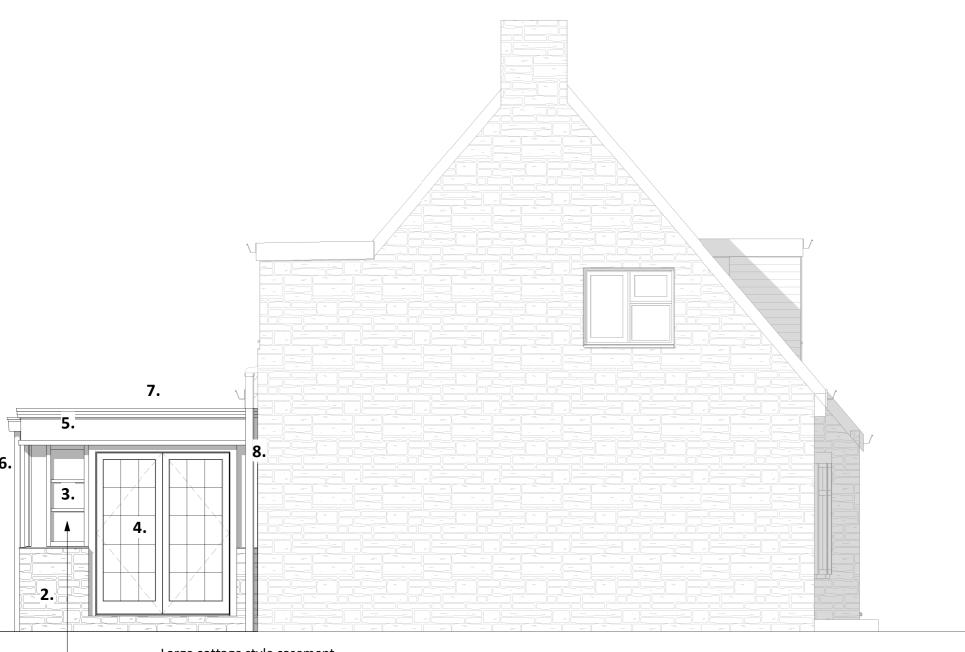

Large cottage style casement

windows to proposed extension

Proposed North Elevation

Proposed Axo

Rear Single-Storey Extension + Internal
Alterations
Joleto, Stockwell Ln, Woodmancote

DRAWING TITLE
Proposed Elevations

6. Rainwater pipe and hopper, colour to match existing

RESPONSIBILITY FOR IT'S ACCURACY.

1. Existing coursed rubble masonry

design to fabricator's details

7. Large fixed flat roof light8. Replacement SVP

ALL ERRORS AND OMISSIONS TO THE ENGINEER. ANY DIMENSIONS SHOWN ARE IN MM.

Proposed external stonework to match existing
 Proposed windows, colour to match existing
 Proposed double doors, colour to match existing

NOTE

Materials Key

SCALE
PL: PLANNING

1:50 @ A2

YEAR | DESIGNER | PROJECT | SHEET NUMBER
23-ZW-SZ573-2000