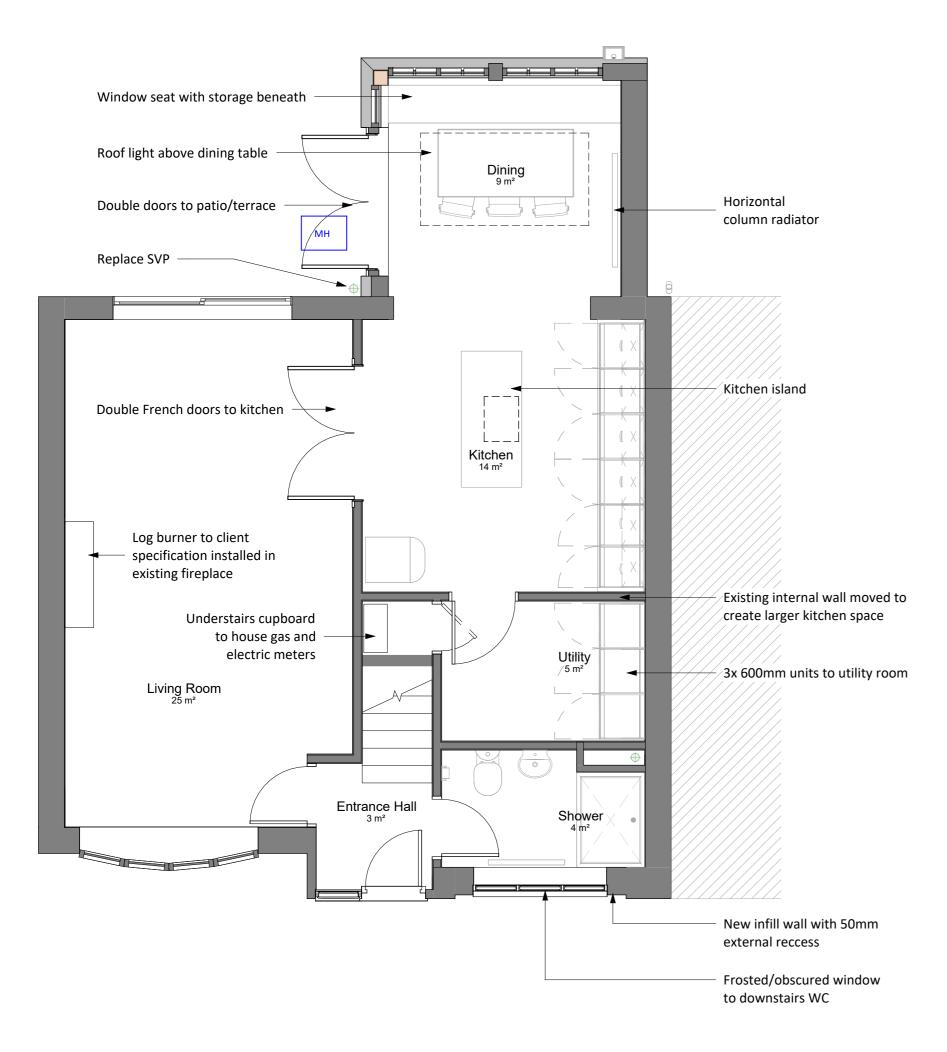

00-Proposed Ground Floor Plan 1:50 01-Proposed First Floor Plan 1:50 Responsibility is not accepted for errors made by others in scaling from this drawing. All construction information should be taken from figured dimensions only.

## Note:

General arrangement and furniture shown indicatively to give an idea of spatial requirements and necessary allowance

| 0m | 1m | 2m | 3m | 4m | 5m |
|----|----|----|----|----|----|
|    |    |    |    |    | Į. |