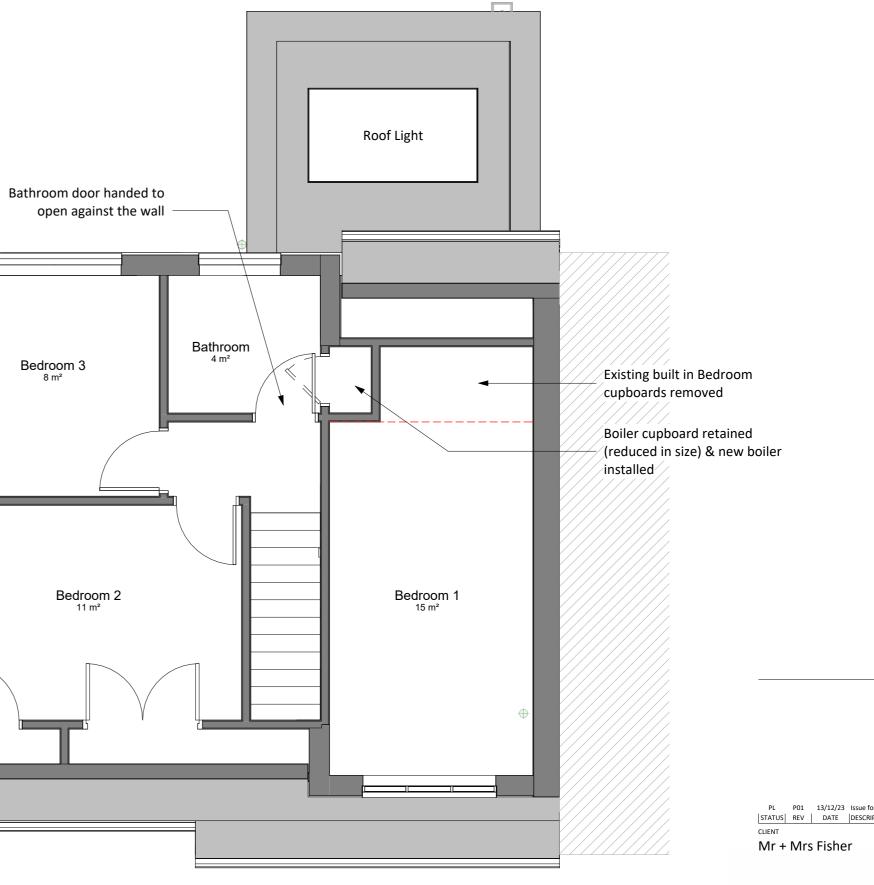

00-Proposed Ground Floor Plan 1:50 01-Proposed First Floor Plan 1:50 Responsibility is not accepted for errors made by others in scaling from this drawing. All construction information should be taken from figured dimensions only.

## Note:

General arrangement and furniture shown indicatively to give an idea of spatial requirements and necessary allowance

| 0m | 1m | 2m | 3m | 4m | 5m |
|----|----|----|----|----|----|
|    |    |    |    |    | Į. |