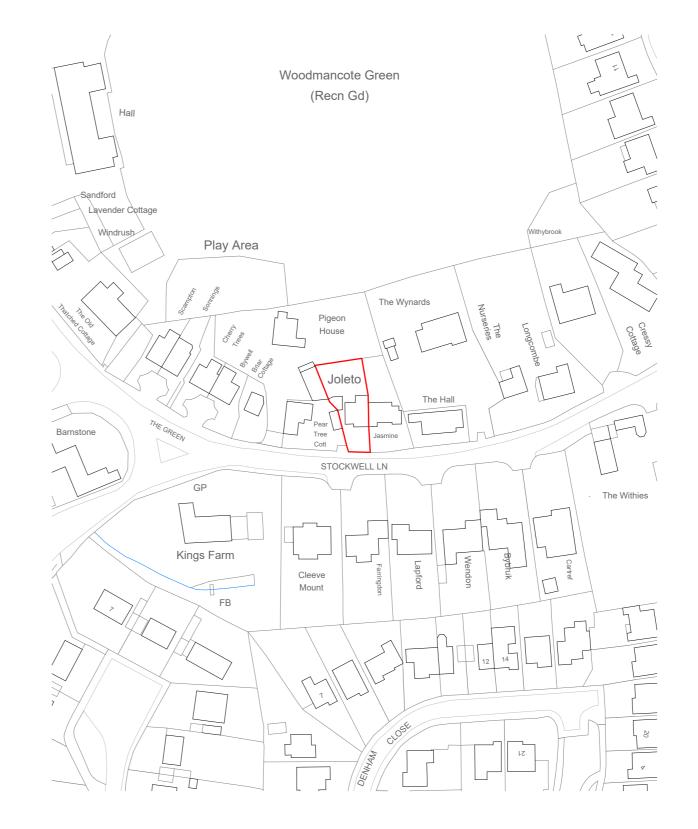

NORTH

NOTE: Studio Zed take no responsibility for the accuracy of the boundary. All coordinates to be checked on site and correlated against land registry ownership boundary.

KEY:

Denotes Site Boundary Line

Site Location Plan
1:1250

75m 100m 125m

ORIGINATOR NO Joleto, Stockwell Ln, Woodmancote, Cheltenham Gloucestershire, GL52 9QB CONSULTANT STUDIO ZED ARCHITECTURAL SERVICES 21 Langley Road Trowbridge Wiltshire BA14 OLL Tel: 01225 342837 Mobile: 07389 809794 & 07831 817906

REVISED BY MC

CHECKED BY ZW

SZ573

PL P01 13/12/23 Issue for Planning STATUS REV DATE DESCRIPTION

Mr + Mrs Fisher

Rear Single-Storey Extension + Internal Alterations Joleto, Stockwell Ln, Woodmancote

DRAWING TITLE

Site Location Plan

As indicated SUITABILITY STATUS PL: PLANNING @ A2 YEAR | DESIGNER | PROJECT | SHEET NUMBER REVISION P01 23-ZW-SZ573-0010

Existing Site Plan
1:200

16m