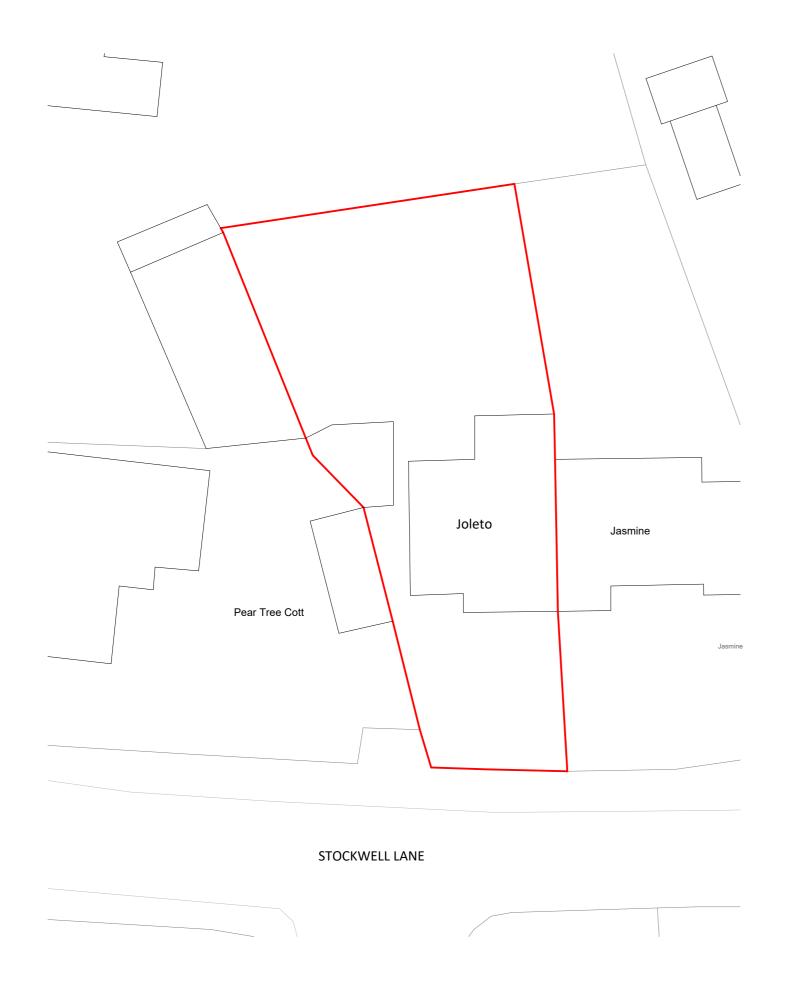

NORTH

NOTE: Studio Zed take no responsibility for the accuracy of the boundary. All coordinates to be checked on site and correlated against land registry ownership boundary.

KEY:

Denotes Site Boundary Line

Site Location Plan
1:1250

75m 100m 125m

ORIGINATOR NO Joleto, Stockwell Ln, Woodmancote, Cheltenham Gloucestershire, GL52 9QB CONSULTANT STUDIO ZED ARCHITECTURAL SERVICES 21 Langley Road Trowbridge Wiltshire BA14 OLL Tel: 01225 342837 Mobile: 07389 809794 & 07831 817906

REVISED BY MC

CHECKED BY ZW

SZ573

PL P01 13/12/23 Issue for Planning STATUS REV DATE DESCRIPTION

Mr + Mrs Fisher

Rear Single-Storey Extension + Internal Alterations Joleto, Stockwell Ln, Woodmancote

DRAWING TITLE

Site Location Plan

As indicated SUITABILITY STATUS PL: PLANNING @ A2 YEAR | DESIGNER | PROJECT | SHEET NUMBER REVISION P01 23-ZW-SZ573-0010

Existing Site Plan
1:200

16m