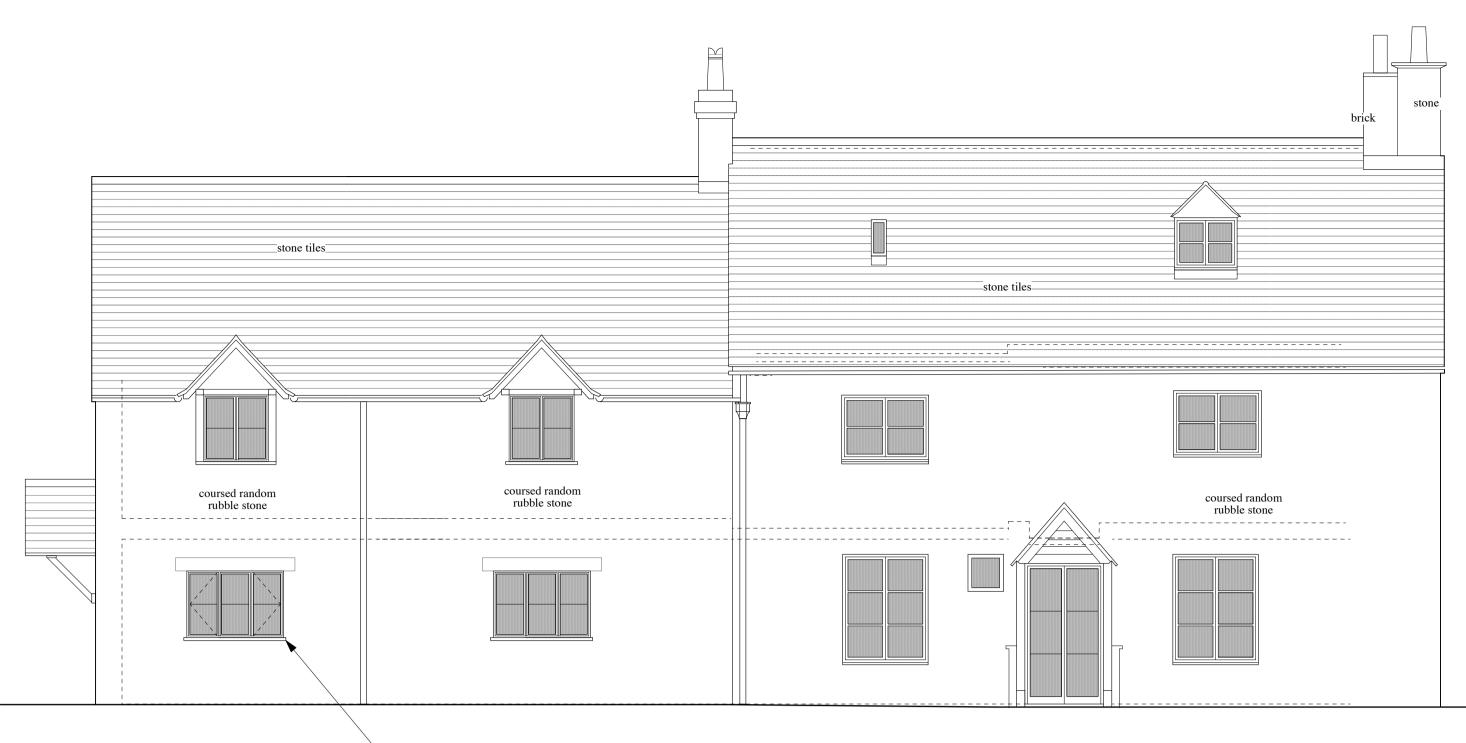

Window to match existing

**Front Elevation** 

**Rear Elevation** 

Reduce Bifold doors to French Doors

A 4th April 2022. Revisions following council and clients comments E 29th Apr. 2022. Revisions following clients comments. F 17th Aug 2022. Revisions following clients comments. G 6th March 2023. Removed Solar Panels as requested by