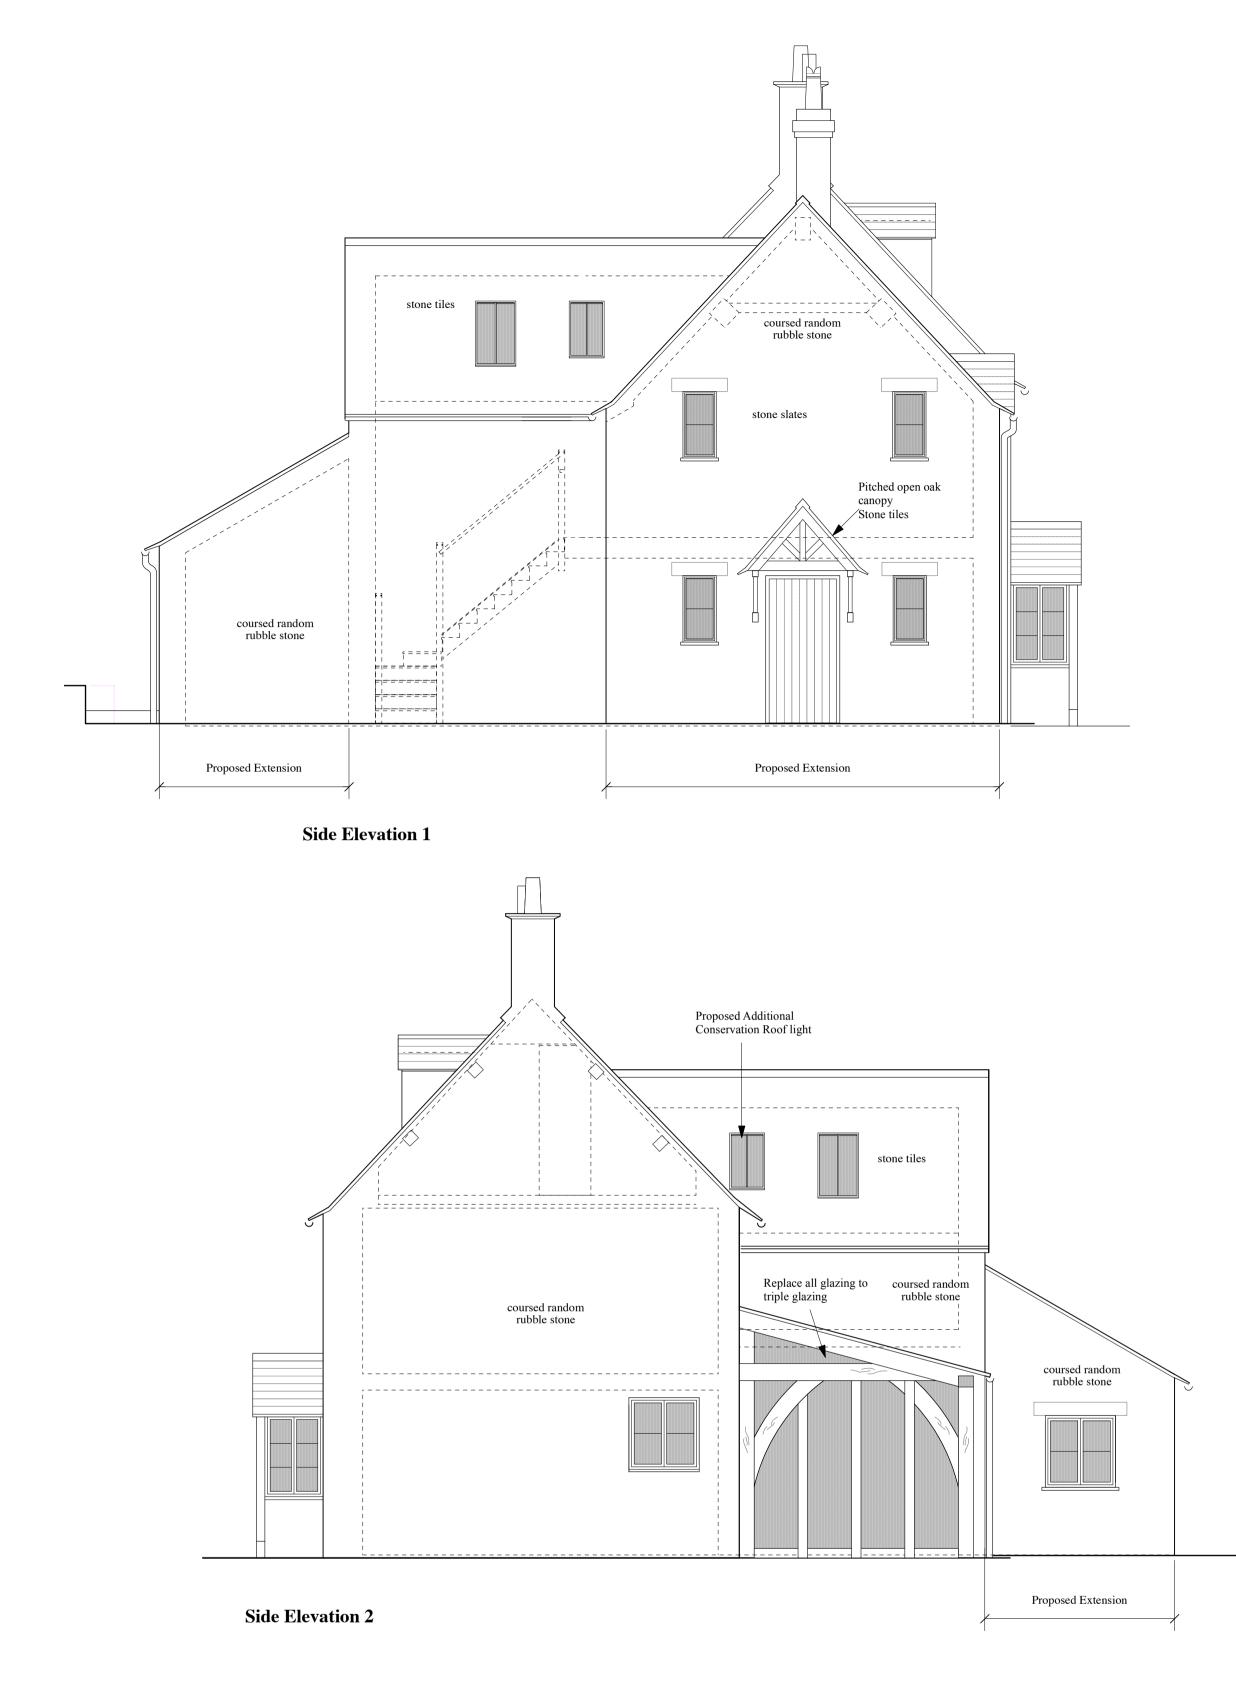

Window to match existing

**Front Elevation** 

**Rear Elevation** 

Reduce Bifold doors to French Doors

A 4th April 2022. Revisions following council and clients comments E 29th Apr. 2022. Revisions following clients comments. F 17th Aug 2022. Revisions following clients comments. G 6th March 2023. Removed Solar Panels as requested by