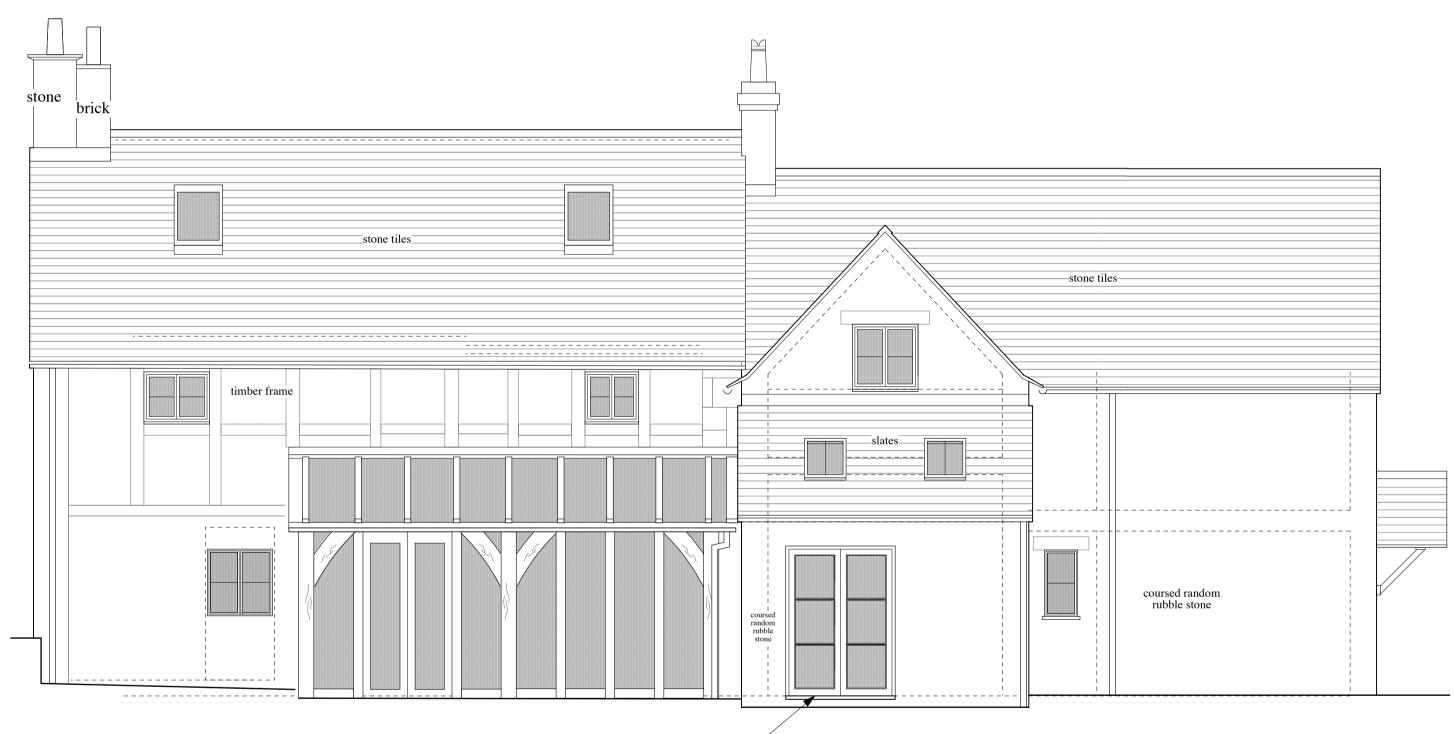

Window to match existing

**Front Elevation** 

**Rear Elevation** 

Reduce Bifold doors to French Doors

A 4th April 2022. Revisions following council and clients comments E 29th Apr. 2022. Revisions following clients comments. F 17th Aug 2022. Revisions following clients comments. G 6th March 2023. Removed Solar Panels as requested by