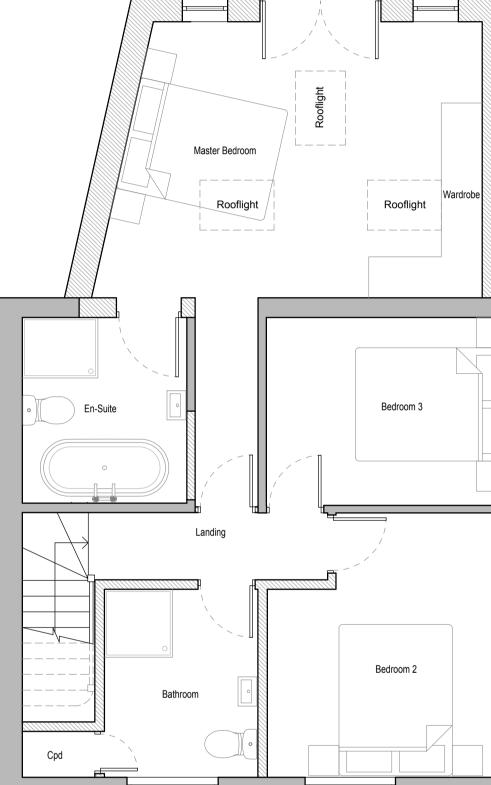

Project Title Proposed Works at:

Linden Cottage, Lenham Heath Road, Sandway, Kent, ME17 2NB

Description Proposed Floor

Plans - Option 2

Drawing Number 4572 - 21A

Drawn By - **ES**