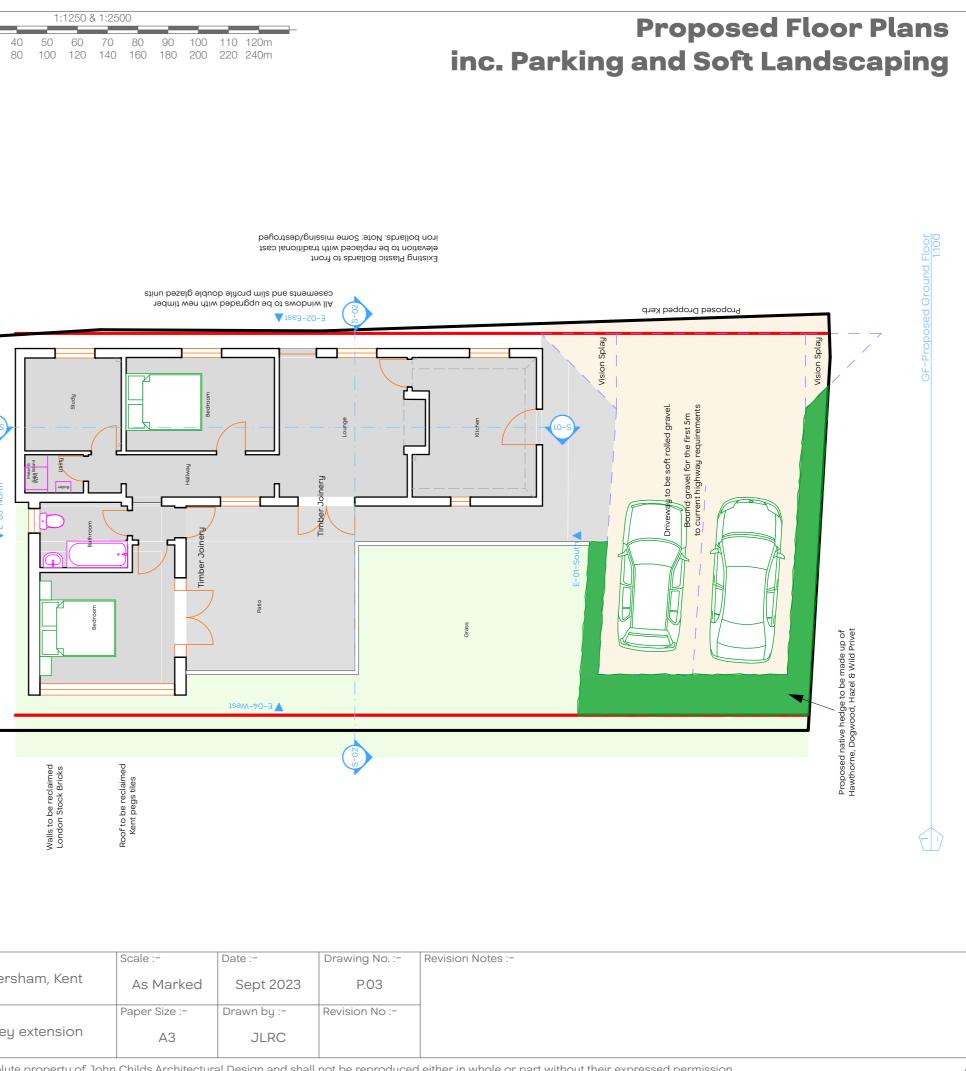

|      | 1:50 & 1:500 |    |    |    | 1:1250 & 1:2500 |     |   |    |    |    |    |     |     |     |     |     |     |          |
|------|--------------|----|----|----|-----------------|-----|---|----|----|----|----|-----|-----|-----|-----|-----|-----|----------|
| /    | 0            | 1  | 2  | 3  | 4               | 5m  |   | 10 | 20 | 30 | 40 | 50  | 60  | 70  | 80  | 90  | 100 | 110 120m |
| di i | 0            | 10 | 20 | 30 | 40              | 50m | 0 | 20 | 40 | 60 | 80 | 100 | 120 | 140 | 160 | 180 | 200 | 220 240m |

|                                 | /Users/jonathanchilds/Documents/WORK/*JCA/*Projects/Current Jobs/Tollhouse Cottage, Faversham/Tollhous | se Cottage, Faversham inc. bathroom and utility 4.pln                                                                                                                                                                                     |               |             |                |                   |  |  |  |
|---------------------------------|--------------------------------------------------------------------------------------------------------|-------------------------------------------------------------------------------------------------------------------------------------------------------------------------------------------------------------------------------------------|---------------|-------------|----------------|-------------------|--|--|--|
|                                 | $\frown$                                                                                               | Address :-                                                                                                                                                                                                                                | Scale :-      | Date :-     | Drawing No. :- | Revision Notes :- |  |  |  |
|                                 | J A ARCHITECTURAL                                                                                      | Tollhouse Cottage, North Street, Faversham, Kent                                                                                                                                                                                          | As Marked     | Sept 2023   | P.03           |                   |  |  |  |
|                                 |                                                                                                        | Project :-                                                                                                                                                                                                                                | Paper Size :- | Drawn by :- | Revision No :- |                   |  |  |  |
|                                 | DESIGN                                                                                                 | Addition of glass link and single storey extension                                                                                                                                                                                        | A3            | JLRC        |                |                   |  |  |  |
| www.johnchilds.com 01622 812868 |                                                                                                        | The copyright in this plan shall be the absolute property of John Childs Architectural Design and shall not be reproduced either in whole or part without their<br>*All measurements to be checked on site prior to any works undertaken* |               |             |                |                   |  |  |  |