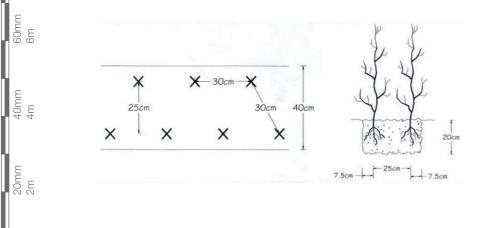

## **Chosen Species:**

600 16

8m

00000 Hedgerow to be 60-90cm high stock & tree planting specimens 'standard' size.

## **Ground Preparation & Planting Specification:**

6 4 Planting to take place between October and March at any time that ground condition is not frozen.

A 1m wide weed free strip is to be created through ploughing or digging (unless a specific need to use systemic herbicide is identified on site). Plant in trenches large enough to take full spread of roots (20cm depth x 40cm width). Back fill with a previously prepared mixture of topsoil excavated from the pit, together with suitable compost and additional topsoil as required. Plant in a double staggard row approximately 20cm apart in an even fachion 00 double staggered row approximately 30cm apart in an even fashion as per illustration below.

Mulch the base of the hedge with a 50-75mm layer of composted bark to stop weed growth and retain moisture in the soil and protect plants from damage by using protective rabbit guards (tubes or spiral).