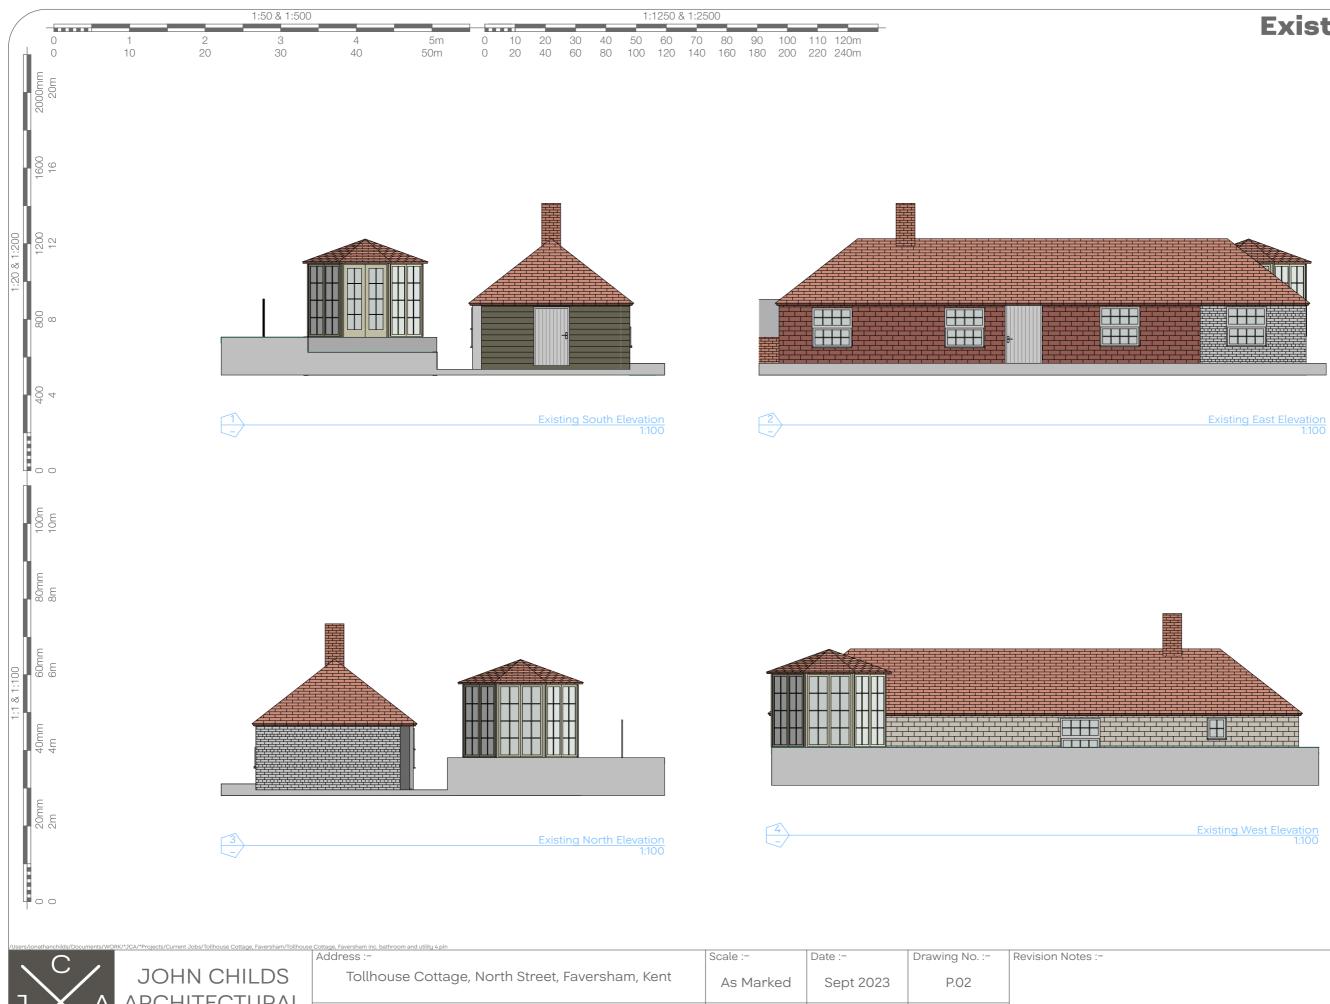

|                                 | JXA |                          | Touriouse collage, North Street, Faversham, Kent                                                                                                                                                                                     | As Marked     | Sept 2023   | P.02           |  |
|---------------------------------|-----|--------------------------|--------------------------------------------------------------------------------------------------------------------------------------------------------------------------------------------------------------------------------------|---------------|-------------|----------------|--|
|                                 |     | A ARCHITECTURAL          | Project :-