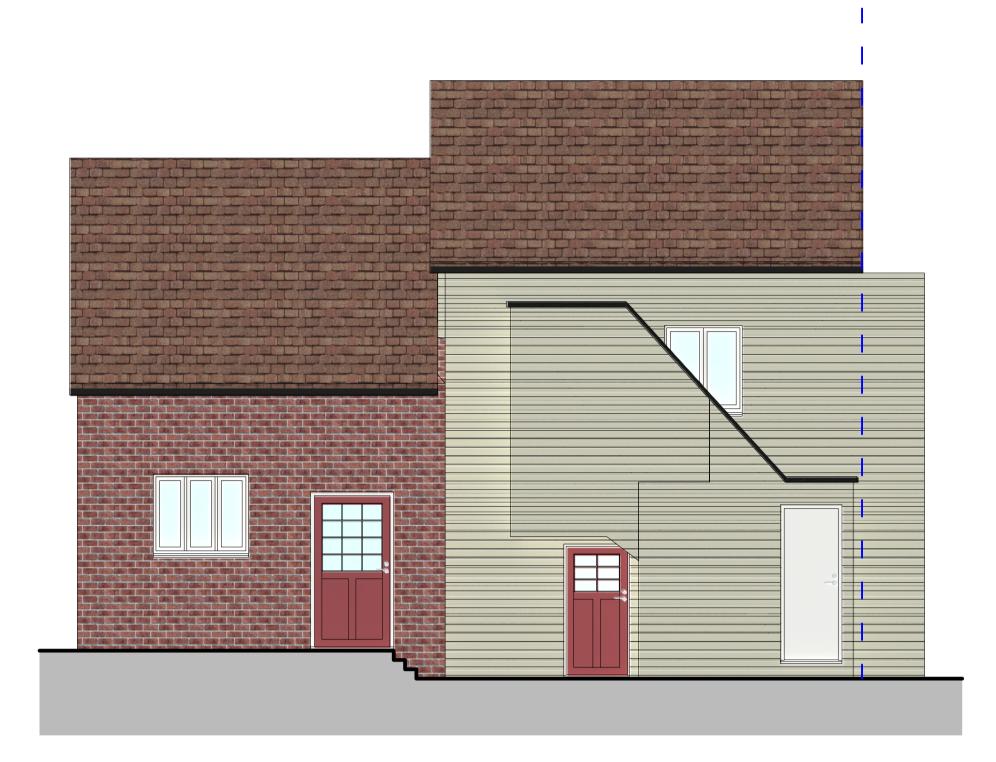

Existing North (front) Elevation

Proposed North (front) Elevation

Existing East (flank) Elevation

Proposed East (flank) Elevation

Use figured dimensions only.

Do not scale from this drawing - this note is for planning purposes ONLY
All levels and dimension to be checked on site by contractor. Any discrepancy
to be verified by the Architect before proceeding.