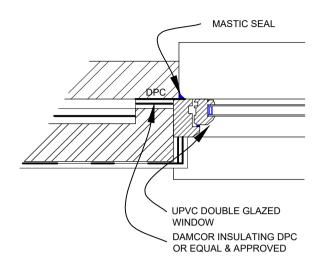

## TYPICAL WINDOW JAMB & CORNER DETAIL 1:10

|         | The second secon |
|---------|--------------------------------------------------------------------------------------------------------------------------------------------------------------------------------------------------------------------------------------------------------------------------------------------------------------------------------------------------------------------------------------------------------------------------------------------------------------------------------------------------------------------------------------------------------------------------------------------------------------------------------------------------------------------------------------------------------------------------------------------------------------------------------------------------------------------------------------------------------------------------------------------------------------------------------------------------------------------------------------------------------------------------------------------------------------------------------------------------------------------------------------------------------------------------------------------------------------------------------------------------------------------------------------------------------------------------------------------------------------------------------------------------------------------------------------------------------------------------------------------------------------------------------------------------------------------------------------------------------------------------------------------------------------------------------------------------------------------------------------------------------------------------------------------------------------------------------------------------------------------------------------------------------------------------------------------------------------------------------------------------------------------------------------------------------------------------------------------------------------------------------|
| client  | PIA RETAIL LTD                                                                                                                                                                                                                                                                                                                                                                                                                                                                                                                                                                                                                                                                                                                                                                                                                                                                                                                                                                                                                                                                                                                                                                                                                                                                                                                                                                                                                                                                                                                                                                                                                                                                                                                                                                                                                                                                                                                                                                                                                                                                                                                 |
| project | NEW WINDOW TO STAFF<br>ROOM/OFFICE AT KEYSTORE 36<br>MAIN STREET DOUNE FK16 6BJ                                                                                                                                                                                                                                                                                                                                                                                                                                                                                                                                                                                                                                                                                                                                                                                                                                                                                                                                                                                                                                                                                                                                                                                                                                                                                                                                                                                                                                                                                                                                                                                                                                                                                                                                                                                                                                                                                                                                                                                                                                                |
| drawing | PROPOSED DRAWING<br>BUILDING TO WARRANT ISSUE                                                                                                                                                                                                                                                                                                                                                                                                                                                                                                                                                                                                                                                                                                                                                                                                                                                                                                                                                                                                                                                                                                                                                                                                                                                                                                                                                                                                                                                                                                                                                                                                                                                                                                                                                                                                                                                                                                                                                                                                                                                                                  |
| scale   | AS NOTED @ A1 drawn KS/11/23                                                                                                                                                                                                                                                                                                                                                                                                                                                                                                                                                                                                                                                                                                                                                                                                                                                                                                                                                                                                                                                                                                                                                                                                                                                                                                                                                                                                                                                                                                                                                                                                                                                                                                                                                                                                                                                                                                                                                                                                                                                                                                   |
| drg no. | BW01 rev no.                                                                                                                                                                                                                                                                                                                                                                                                                                                                                                                                                                                                                                                                                                                                                                                                                                                                                                                                                                                                                                                                                                                                                                                                                                                                                                                                                                                                                                                                                                                                                                                                                                                                                                                                                                                                                                                                                                                                                                                                                                                                                                                   |