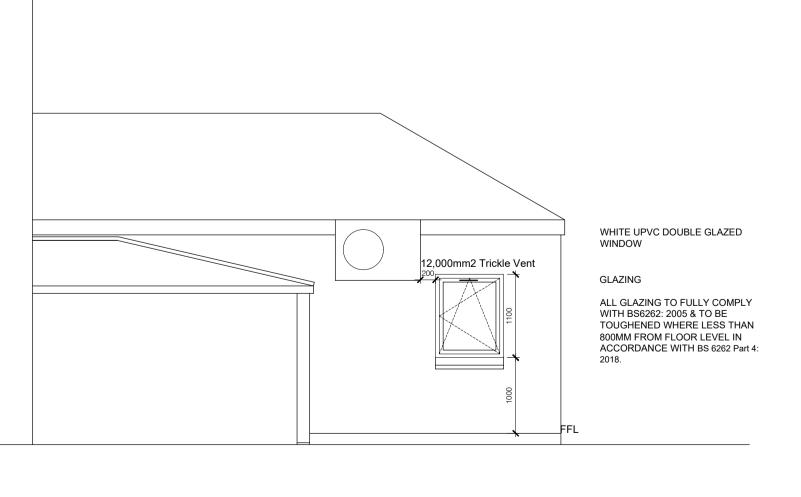

PROPOSED REAR ELEVATION 1:50





## TYPICAL WINDOW JAMB & CORNER DETAIL 1:10



|         | The second secon |
|---------|---------------------------------------------------------------------------------------------------------------------------------------------------------------------------------------------------------------------------------------------------------------------------------------------------------------------------------------------------------------------------------------------------------------------------------------------------------------------------------------------------------------------------------------------------------------------------------------------------------------------------------------------------------------------------------------------------