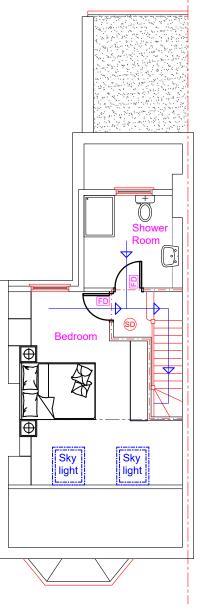

Note: This Drawing is for planning purpose and should not be used for construction.

All dimensions should be confirmed on site and any deviation should be reported back to designer.

## The proposed work will comply with Policy D12a of the London plan

Wall compliant with BR Part B (30min Fire compliant)

Interlinked Heat Detector

Interlinked Smoke Detector

30 Min Fire check door

Proposed Second Floor Layout

## **Proposed Development:**

Loft Extension

Site Address: 14 Oaklands Road London

W7 2DR

Revisions:

Date Description

03/01/2023

Drawing Description: Fire Safety Plans