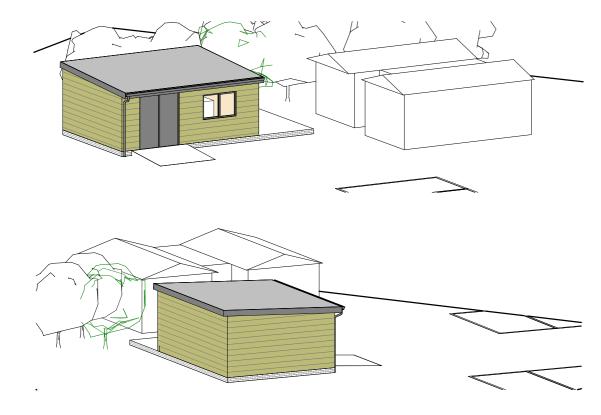

#### PROJECT

## Riverhills Health Club & Spa -

# New Laundry

### **Elevations and Section**

SCALE 1:100

at A3

14/12/23

3970 - ASP - B1 - A - 02004 -

This drawing must not be reproduced in whole or part without written consent. Do not scale this drawing. All dimensions in millimetres. Written dimensions to be checked on site. Electronic issue to be confirmed by pape copy only. ©SPACE-PLACE. All Rights Reserved.

#### 3D VIEWS



#### KEY

- A PPC Dark Grey down pipe and guttering
- B 1.12 concrete ramp with anti-slip finish
- C Dark Grey facia board and external roof soffit
- D Dark Grey Aluminium double door set with hold open function
- E Polyester powder coated aluminium, window set (dark grey)
- F Single ply roof membrane dark grey/green
- G Cementitious lap siding dark green in colour
- H Reinforced concrete slab, floor finsh tbc
- I OSB internal un-finished
- J Ibstock Brick plinth to match adjacent building







Section 1