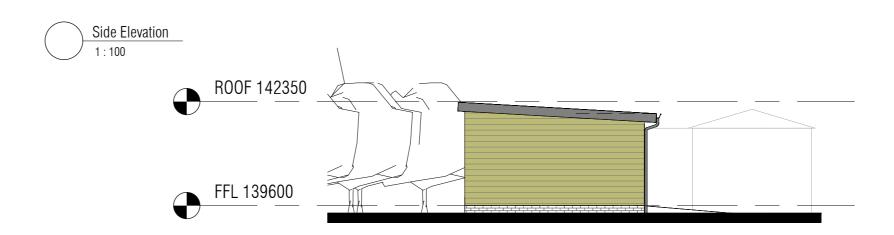

#### KEY

- A PPC Dark Grey down pipe and guttering
- B 1.12 concrete ramp with anti-slip finish
- C Dark Grey facia board and external roof soffit
- D Dark Grey Aluminium double door set with hold open function
- E Polyester powder coated aluminium, window set (dark grey)
- F Single ply roof membrane dark grey/green
- G Cementitious lap siding dark green in colour
- H Reinforced concrete slab, floor finsh tbc
- I OSB internal un-finished
- J Ibstock Brick plinth to match adjacent building