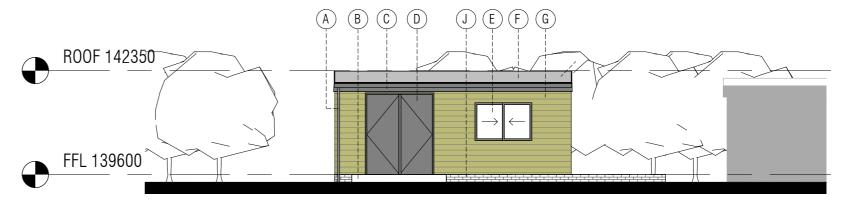

#### KEY

- A PPC Dark Grey down pipe and guttering
- B 1.12 concrete ramp with anti-slip finish
- C Dark Grey facia board and external roof soffit
- D Dark Grey Aluminium double door set with hold open function
- E Polyester powder coated aluminium, window set (dark grey)
- F Single ply roof membrane dark grey/green
- G Cementitious lap siding dark green in colour
- H Reinforced concrete slab, floor finsh tbc
- I OSB internal un-finished
- J Ibstock Brick plinth to match adjacent building