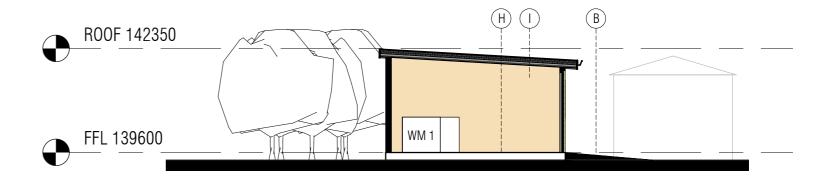

#### KEY

- A PPC Dark Grey down pipe and guttering
- B 1.12 concrete ramp with anti-slip finish
- C Dark Grey facia board and external roof soffit
- D Dark Grey Aluminium double door set with hold open function
- E Polyester powder coated aluminium, window set (dark grey)
- F Single ply roof membrane dark grey/green
- G Cementitious lap siding dark green in colour
- H Reinforced concrete slab, floor finsh tbc
- I OSB internal un-finished
- J Ibstock Brick plinth to match adjacent building

Section 1