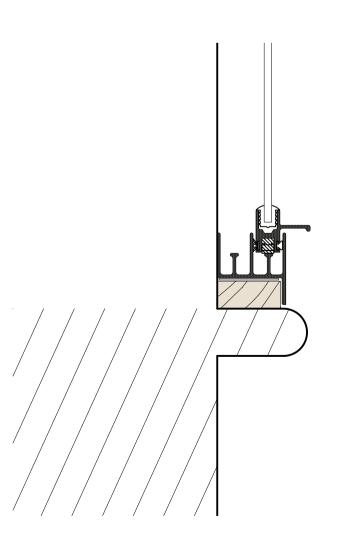

09 PROPOSED HEAD DETAIL
600 Scale: Half Actual Size

10 PROPOSED SILL DETAIL 600 Scale: Half Actual Size

Rev: Date: Description:

Where splayed reveals are present, additional trim to be provided.

Design and detail of secondary glazing units subject to input and advice from secondary glazing manufacturer.