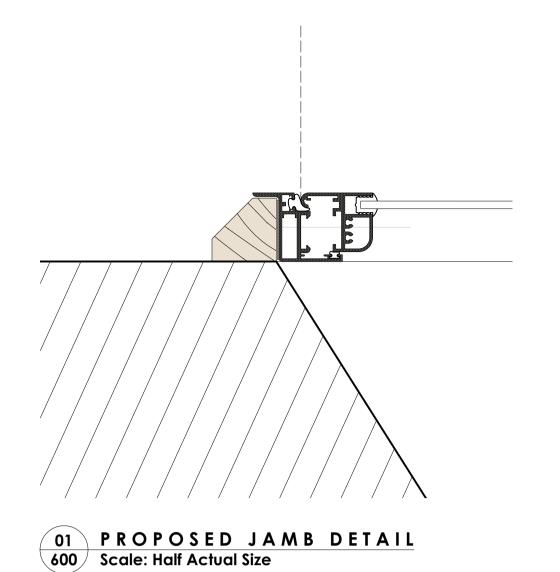

05 PROPOSED JAMB DETAIL
600 Scale: Half Actual Size

06 PROPOSED HEAD DETAIL 600 Scale: Half Actual Size

07 PROPOSED SILL DETAIL
600 Scale: Half Actual Size

08 PROPOSED JAMB DETAIL
600 Scale: Half Actual Size