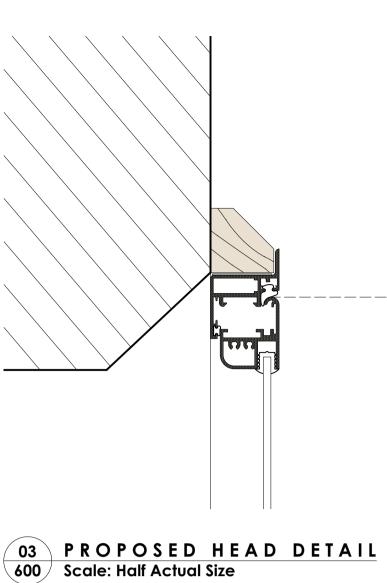

05 PROPOSED JAMB DETAIL
600 Scale: Half Actual Size

06 PROPOSED HEAD DETAIL 600 Scale: Half Actual Size

07 PROPOSED SILL DETAIL
600 Scale: Half Actual Size

08 PROPOSED JAMB DETAIL
600 Scale: Half Actual Size