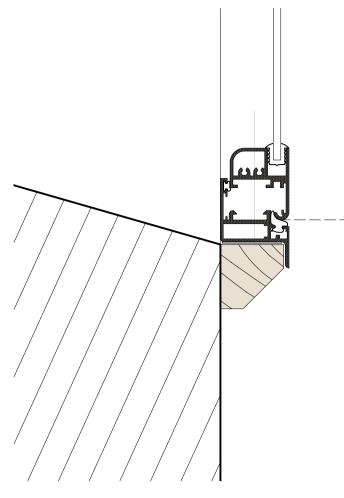

05 PROPOSED JAMB DETAIL
600 Scale: Half Actual Size

06 PROPOSED HEAD DETAIL 600 Scale: Half Actual Size

07 PROPOSED SILL DETAIL
600 Scale: Half Actual Size

08 PROPOSED JAMB DETAIL
600 Scale: Half Actual Size