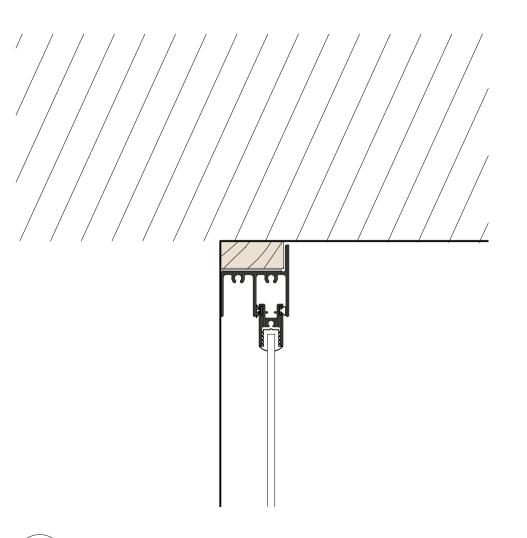

09 PROPOSED HEAD DETAIL
600 Scale: Half Actual Size

10 PROPOSED SILL DETAIL 600 Scale: Half Actual Size

Rev: Date: Description:

Where splayed reveals are present, additional trim to be provided.

Design and detail of secondary glazing units subject to input and advice from secondary glazing manufacturer.