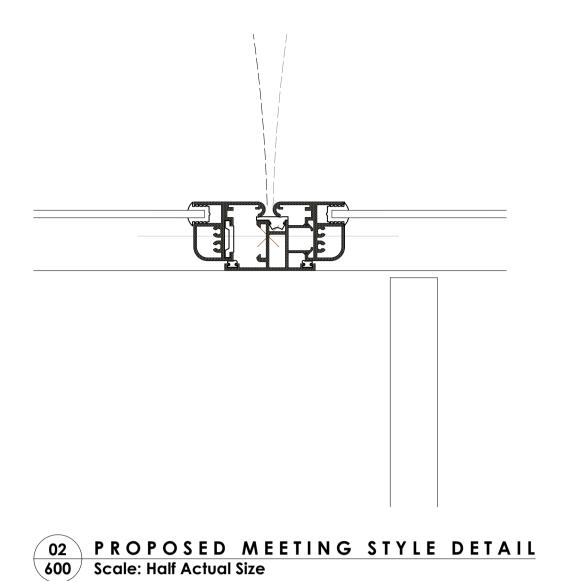

09 PROPOSED HEAD DETAIL
600 Scale: Half Actual Size

10 PROPOSED SILL DETAIL 600 Scale: Half Actual Size

Rev: Date: Description:

Where splayed reveals are present, additional trim to be provided.

Design and detail of secondary glazing units subject to input and advice from secondary glazing manufacturer.