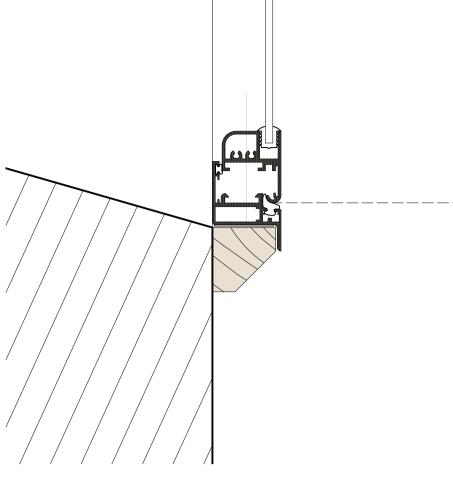

05 PROPOSED JAMB DETAIL
600 Scale: Half Actual Size

06 PROPOSED HEAD DETAIL 600 Scale: Half Actual Size

07 PROPOSED SILL DETAIL
600 Scale: Half Actual Size

08 PROPOSED JAMB DETAIL
600 Scale: Half Actual Size