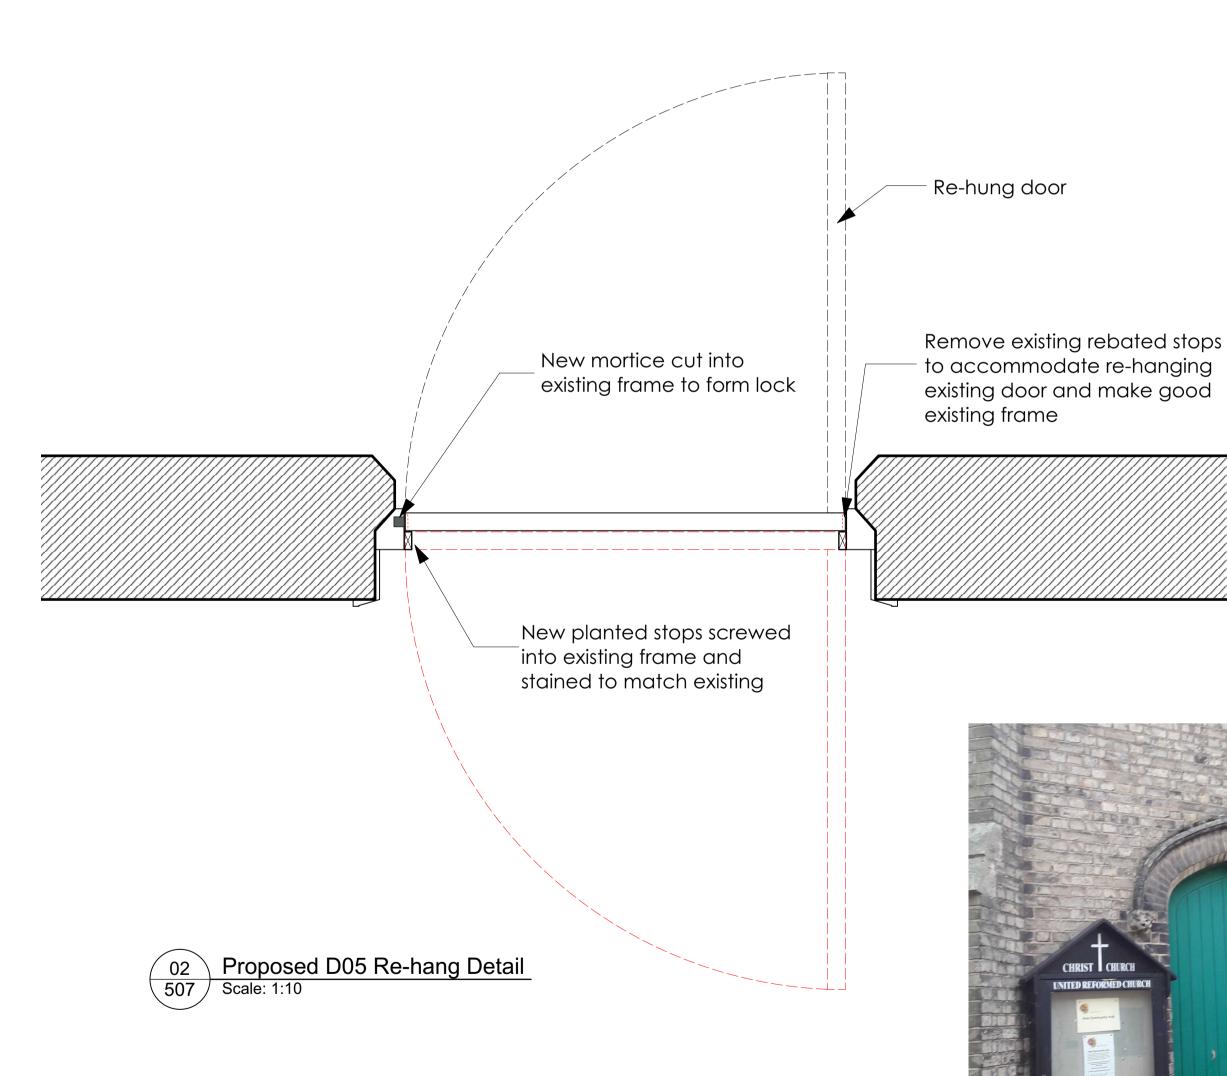

Client: Sudbury Hive

Project:

United Reform Church Conversion to Community Hub

School Street Sudbury

Drawing Title:

D05 & D06 Re-hanging Details

Rev: Dwn: Ckd: Project No: Dwg No: BTB AW **21-096-A:** 507 Date: Scale@A1: Drawing Status: TECHNICAL 11/07/23 1:10