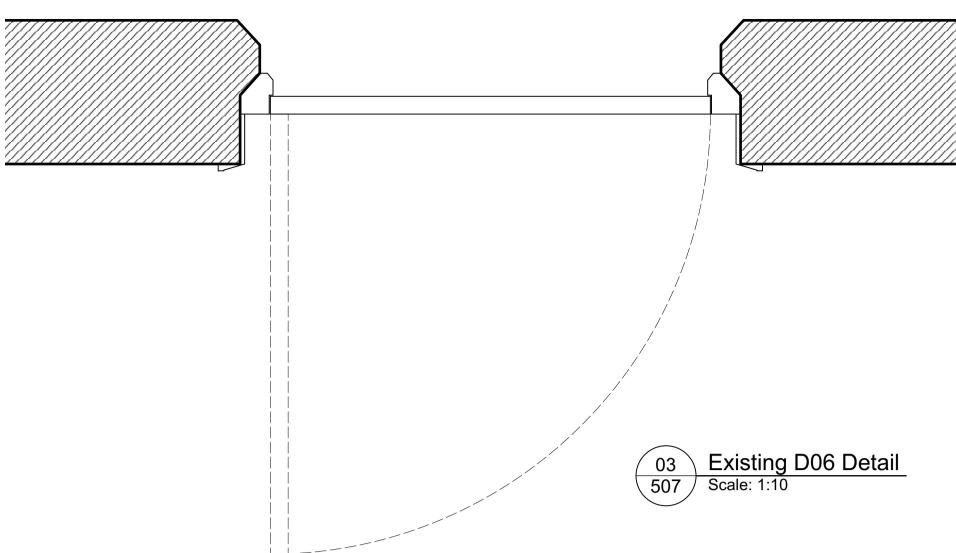

Rev: Date: Description:

D06 Re-hanging to follow same process as D05 Proposed D06 Re-hang Detail
Scale: 1:10

The Contractor is to check and verify all dimensions on site before starting work and report any omissions or errors This drawing is to be read in conjunction with all relevant consultants and specialists drawings