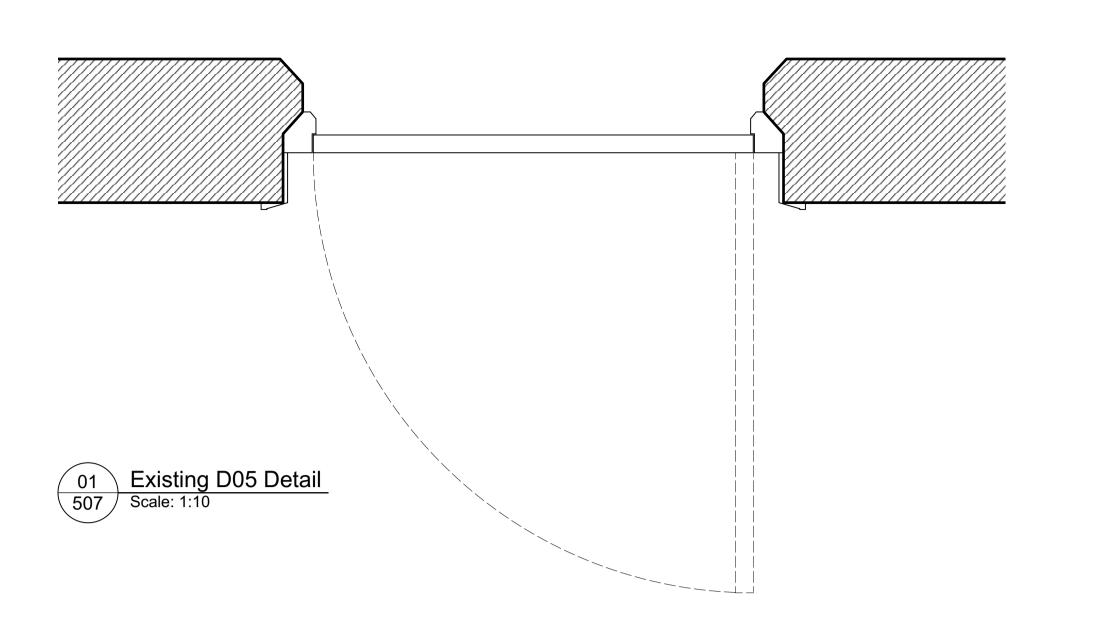

Rev: Date: Description:





D06 Re-hanging to follow same process as D05 Proposed D06 Re-hang Detail
Scale: 1:10

The Contractor is to check and verify all dimensions on site before starting work and report any omissions or errors This drawing is to be read in conjunction with all relevant consultants and specialists drawings

DO NOT SCALE THIS DRAWING - USE DIMENSIONS

This Drawing is Copyright

This drawing is issued for the sole and exclusive use of the named recipient. Distribution to any third party is on the strict understanding that no liability is accepted by BCR Infinity Architects for any discrepancies, errors or omissions that may be present, and no guarantee is offered as to the accuracy of information shown

## RIBA ## Chartered Practice

Cambridge: 1 Wellington street

8