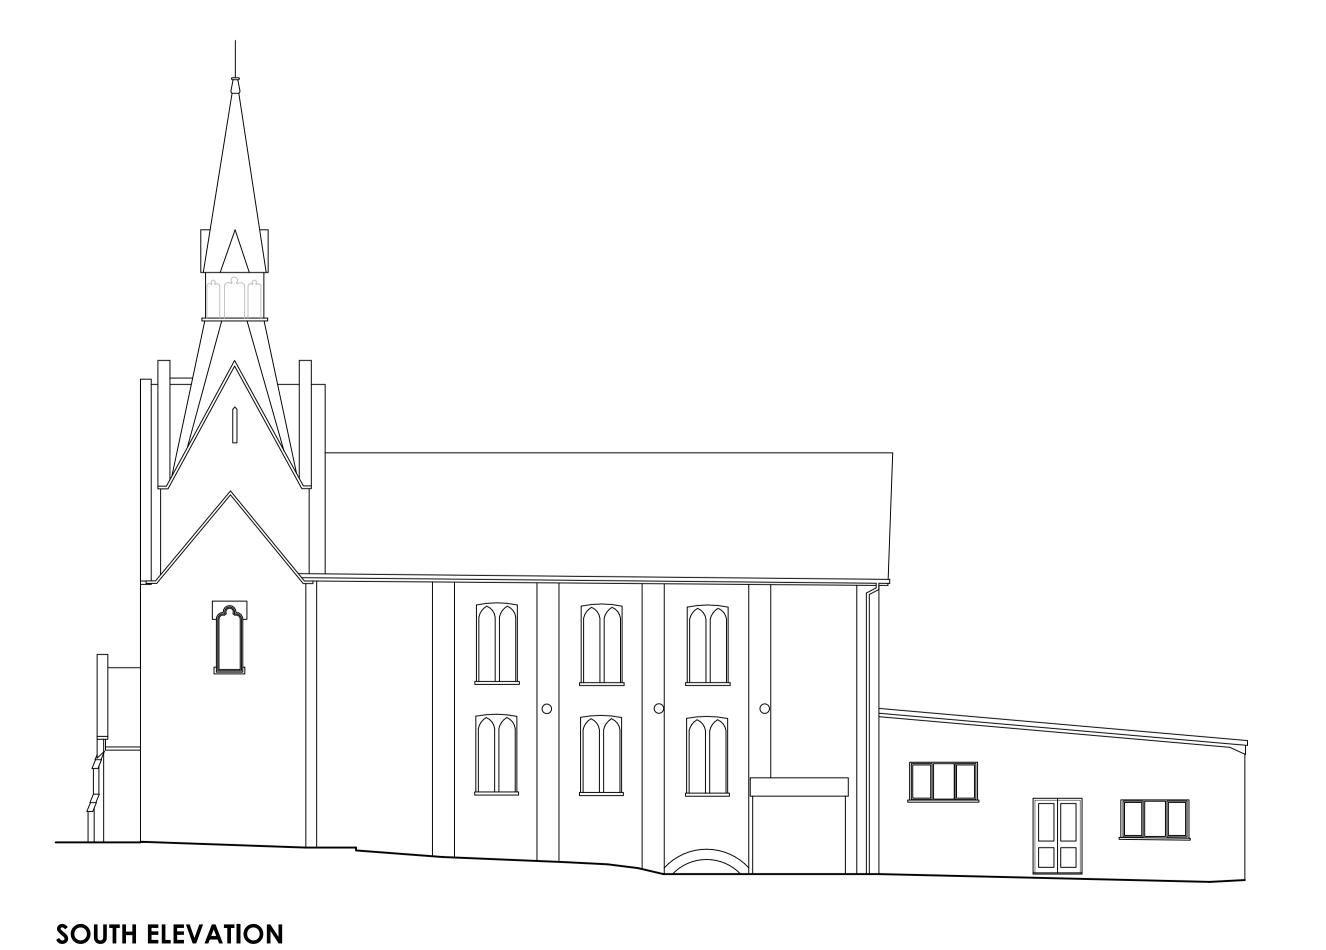

**ENTRANCE ELEVATION** 

**EAST ELEVATION** 

DO NOT SCALE THIS DRAWING - USE DIMENSIONS The Contractor is to check and verify all dimensions on site before starting work and report any omissions or errors

Client: Sudbury Hive

United Reform Church

Conversion to Community Hub

School Street Sudbury

Drawing Title:

Project:

**Existing Elevations** 

| Project No:     | Dwg No: | Rev: | Drawn: | Checked: | Scale @A1: |
|-----------------|---------|------|--------|----------|------------|
| 21-096          | 19      | Α    | IA     | AW       | 1:100      |
| Drawing Status: |         |      |        | Date:    | Scale @A3: |
| PLANNING        |         |      |        | 29/06/22 | N/A        |