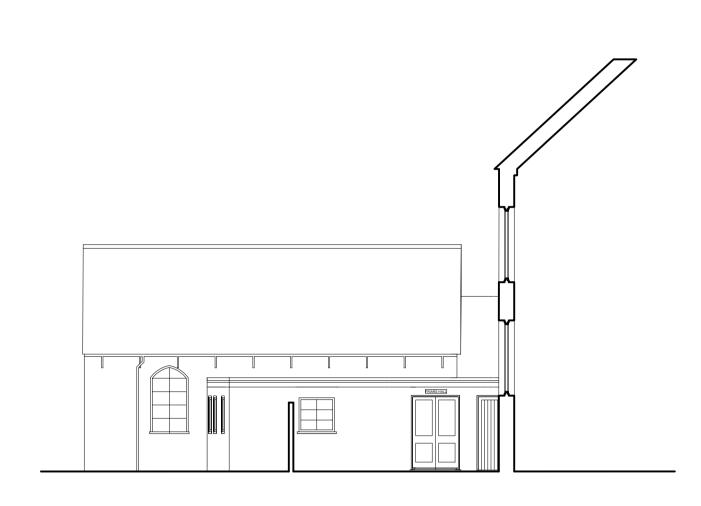

**ENTRANCE ELEVATION** 

**EAST ELEVATION** 

DO NOT SCALE THIS DRAWING - USE DIMENSIONS The Contractor is to check and verify all dimensions on site before starting work and report any omissions or errors

Client: Sudbury Hive

United Reform Church

Conversion to Community Hub

School Street Sudbury

Drawing Title:

Project:

**Existing Elevations** 

| Project No:     | Dwg No: | Rev: | Drawn: | Checked: | Scale @A1: |
|-----------------|---------|------|--------|----------|------------|
| 21-096          | 19      | Α    | IA     | AW       | 1:100      |
| Drawing Status: |         |      |        | Date:    | Scale @A3: |
| PLANNING        |         |      |        | 29/06/22 | N/A        |