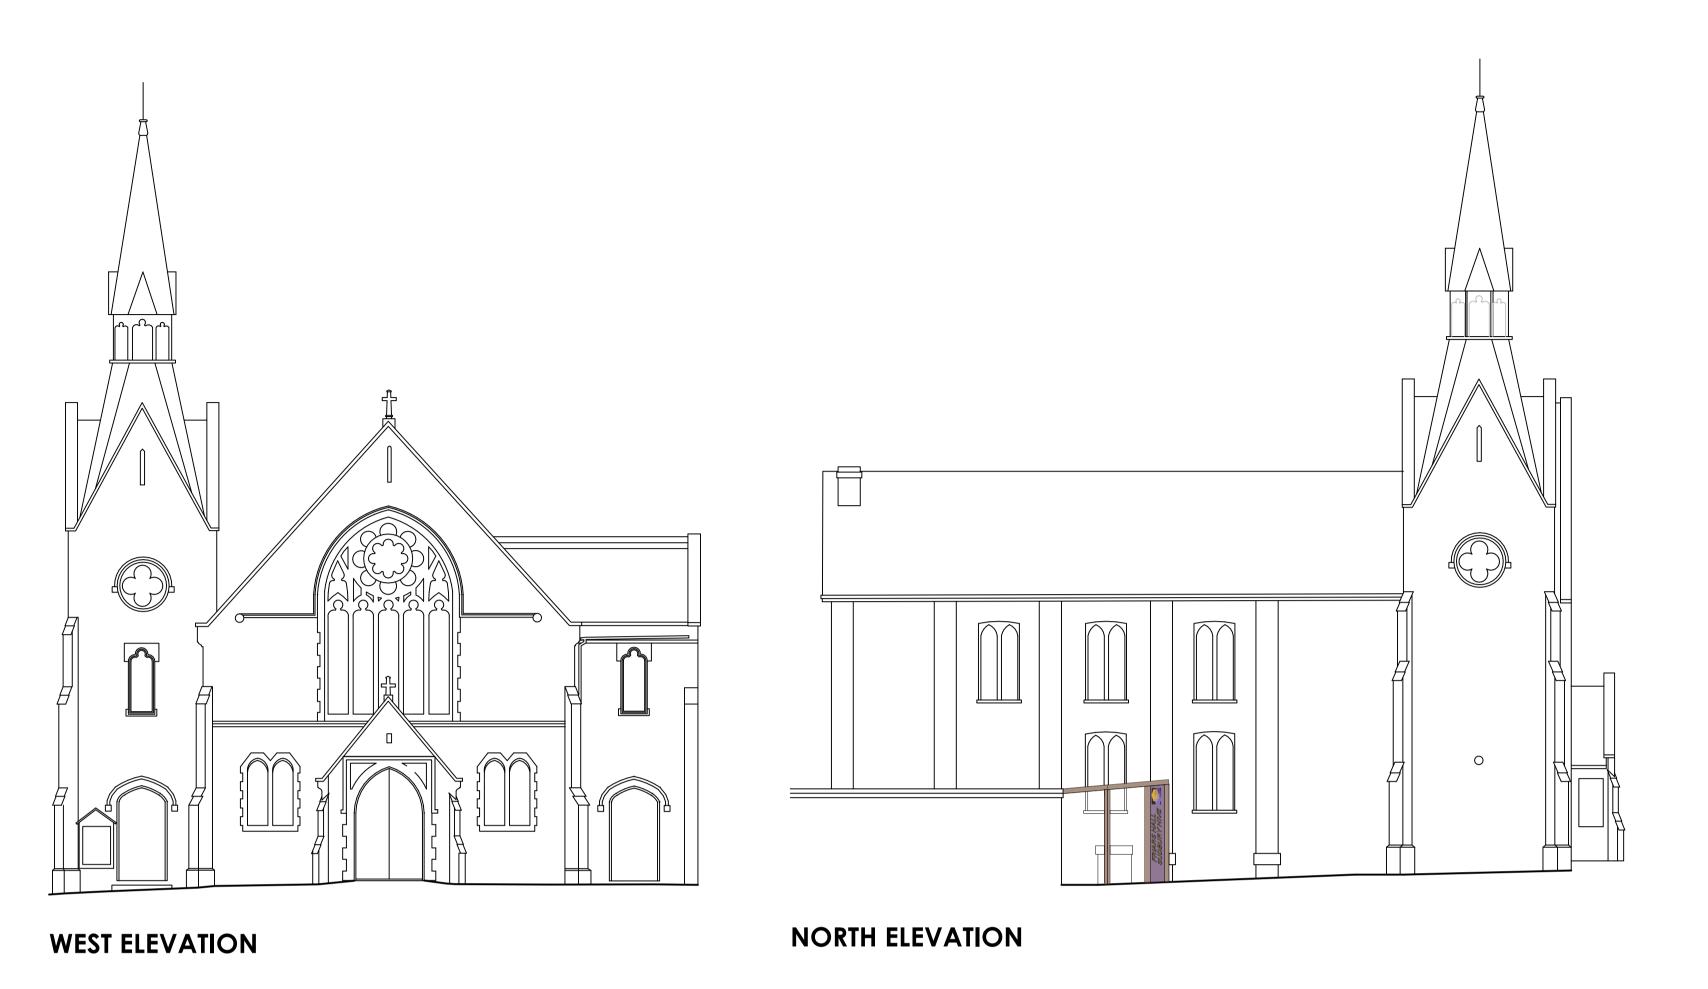

**ENTRANCE ELEVATION** 

**EAST ELEVATION** 

DO NOT SCALE THIS DRAWING - USE DIMENSIONS The Contractor is to check and verify all dimensions on site before starting work and report any omissions or errors

Client: Sudbury Hive

United Reform Church

Conversion to Community Hub

School Street Sudbury

Drawing Title:

Project:

**Existing Elevations** 

| Project No:     | Dwg No: | Rev: | Drawn: | Checked: | Scale @A1: |
|-----------------|---------|------|--------|----------|------------|
| 21-096          | 19      | Α    | IA     | AW       | 1:100      |
| Drawing Status: |         |      |        | Date:    | Scale @A3: |
| PLANNING        |         |      |        | 29/06/22 | N/A        |