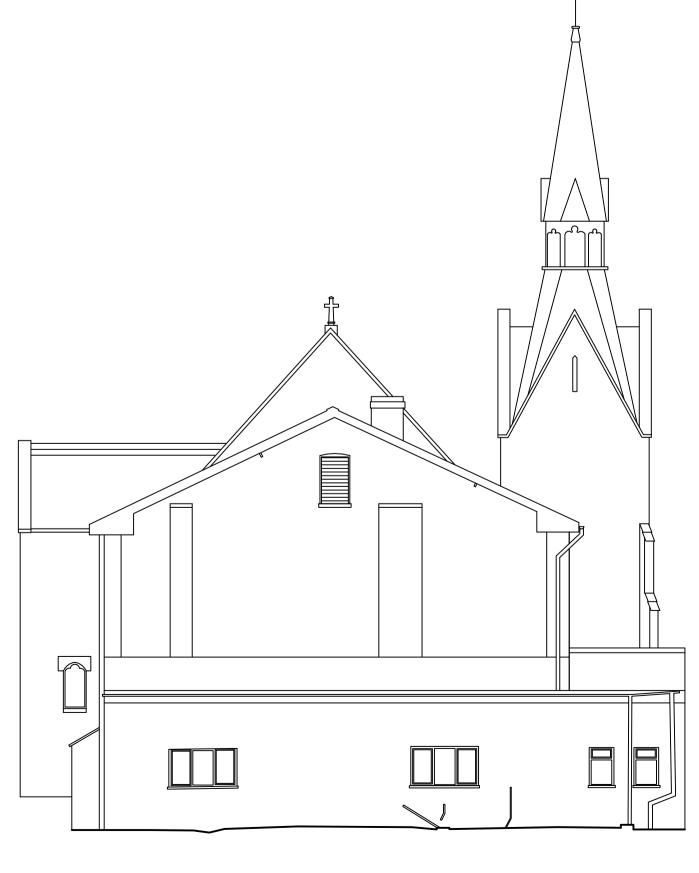

**ENTRANCE ELEVATION** 

**EAST ELEVATION** 

DO NOT SCALE THIS DRAWING - USE DIMENSIONS The Contractor is to check and verify all dimensions on site before starting work and report any omissions or errors

Client: Sudbury Hive

United Reform Church

Conversion to Community Hub

School Street Sudbury

Drawing Title:

Project:

**Existing Elevations** 

| Project No:     | Dwg No: | Rev: | Drawn: | Checked: | Scale @A1: |
|-----------------|---------|------|--------|----------|------------|
| 21-096          | 19      | Α    | IA     | AW       | 1:100      |
| Drawing Status: |         |      |        | Date:    | Scale @A3: |
| PLANNING        |         |      |        | 29/06/22 | N/A        |