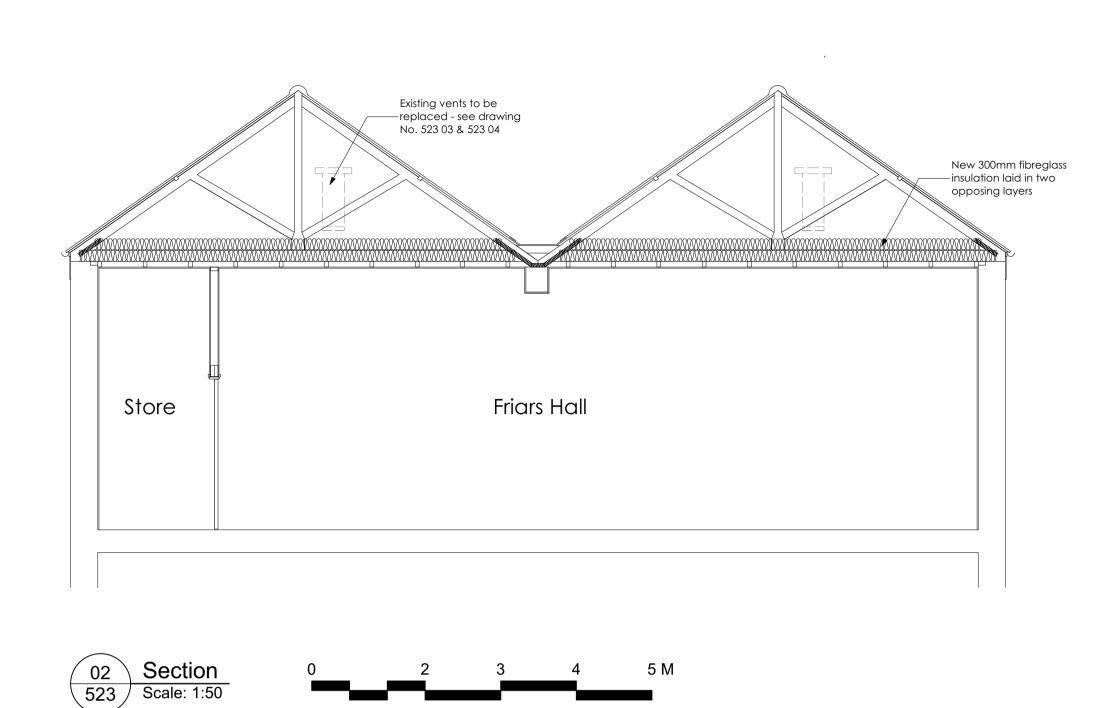

03 Existing Elevation of Vents Serving Loft Space over Friars Hall
523 Scale: 1:10

3 No. New black powder -coated aluminium louvred windows replacing existing vents retaining existing lintels over

O4 Proposed Elevation of Replacement Windows Serving Loft Space over Friars Hall

Scale: 1:10

DO NOT SCALE THIS DRAWING - USE DIMENSIONS The Contractor is to check and verify all dimensions on site before starting work and report any omissions or errors

This drawing is to be read in conjunction with all relevant consultants and specialists drawings