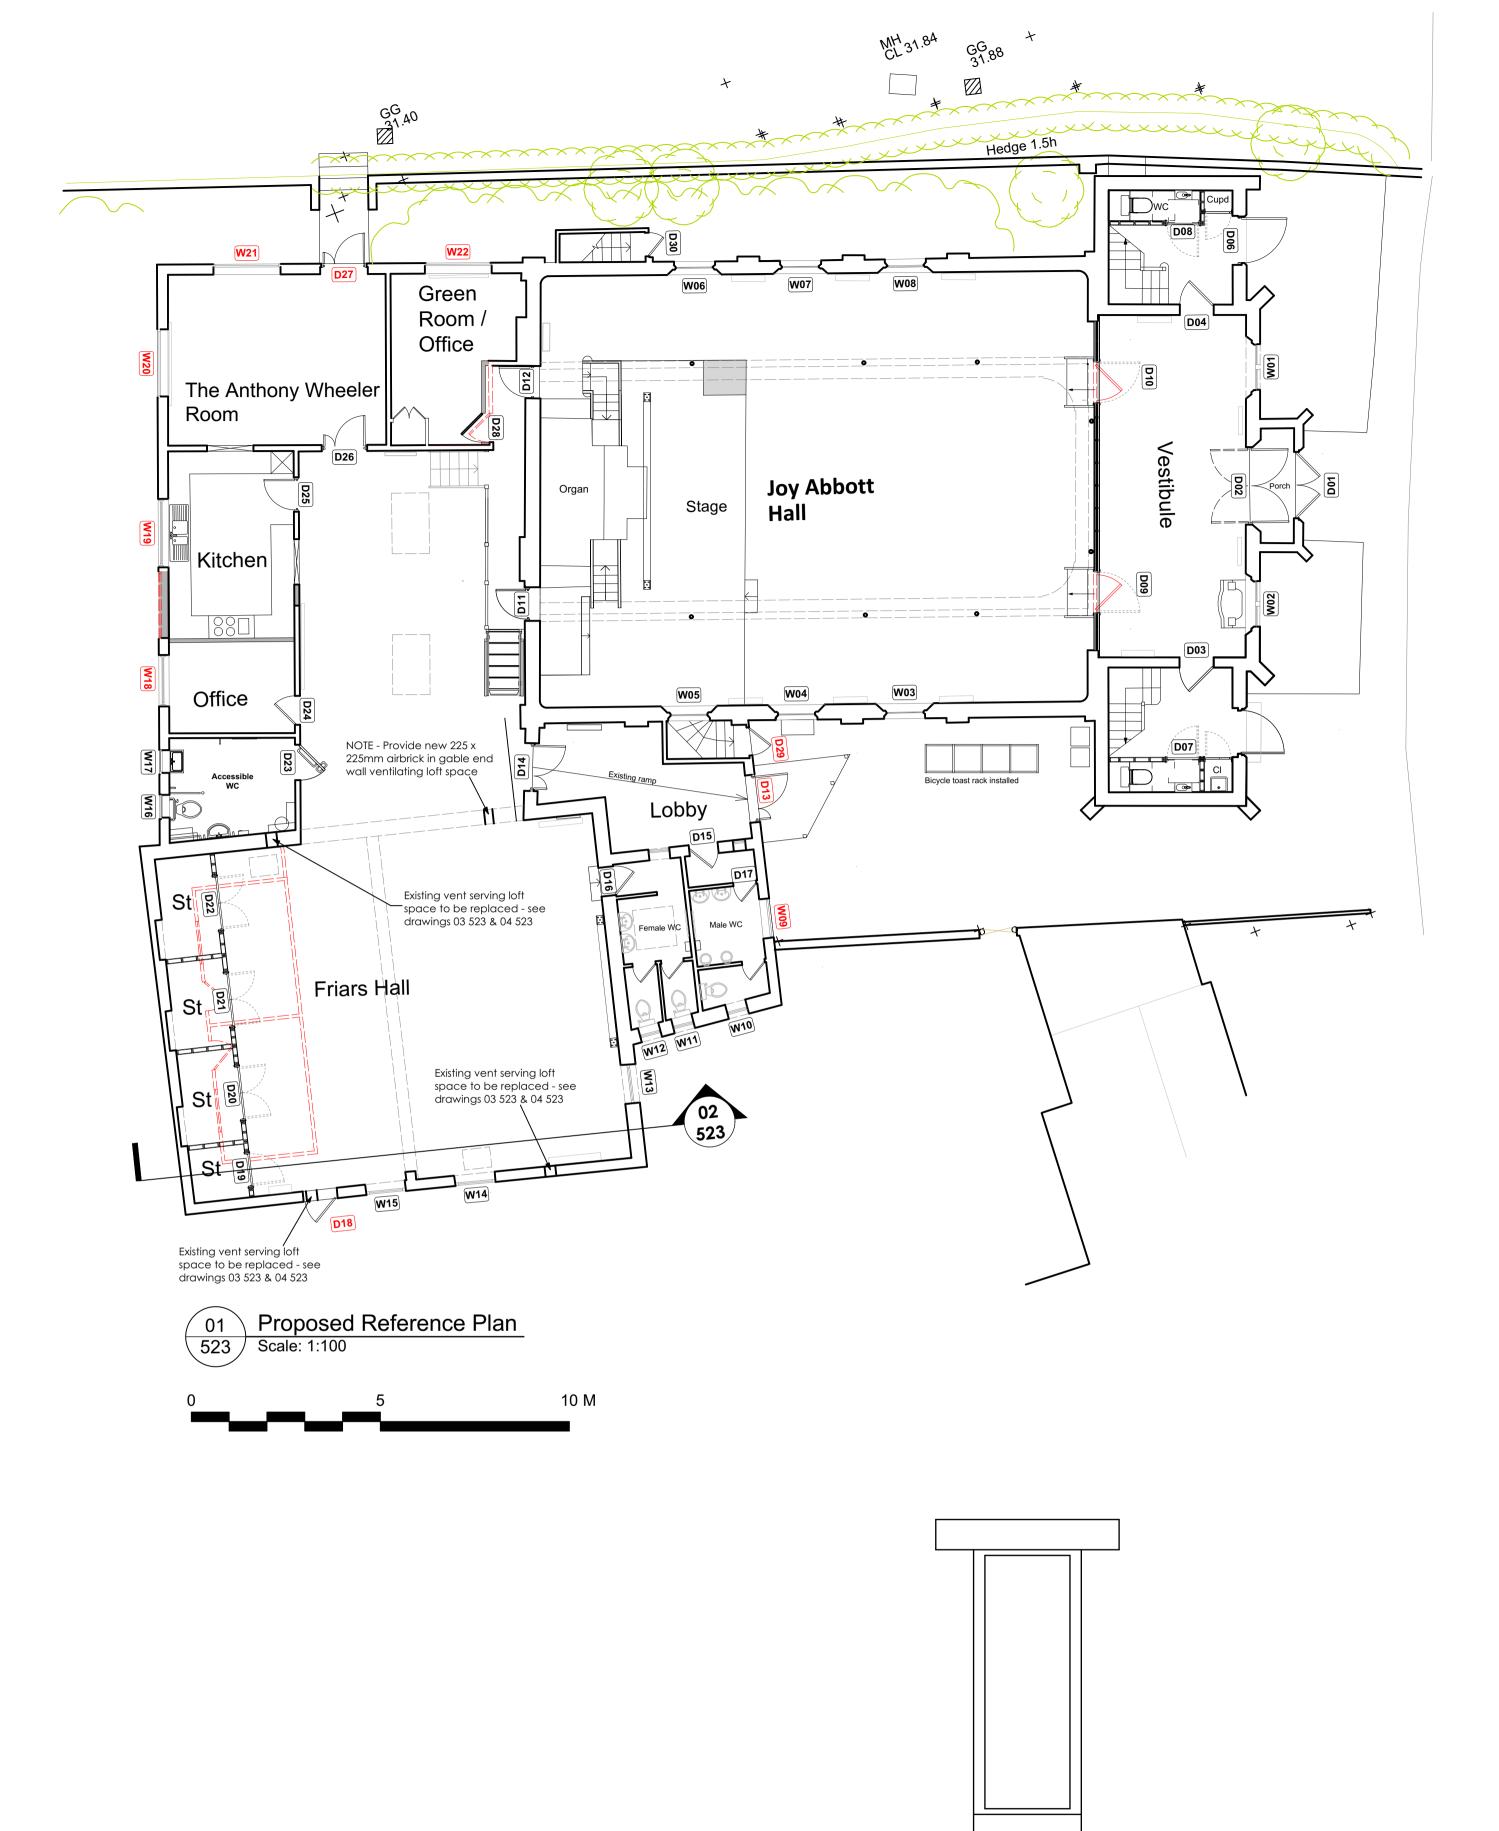

03 Existing Elevation of Vents Serving Loft Space over Friars Hall
523 Scale: 1:10

3 No. New black powder -coated aluminium louvred windows replacing existing vents retaining existing lintels over

O4 Proposed Elevation of Replacement Windows Serving Loft Space over Friars Hall

Scale: 1:10

DO NOT SCALE THIS DRAWING - USE DIMENSIONS The Contractor is to check and verify all dimensions on site before starting work and report any omissions or errors

This drawing is to be read in conjunction with all relevant consultants and specialists drawings