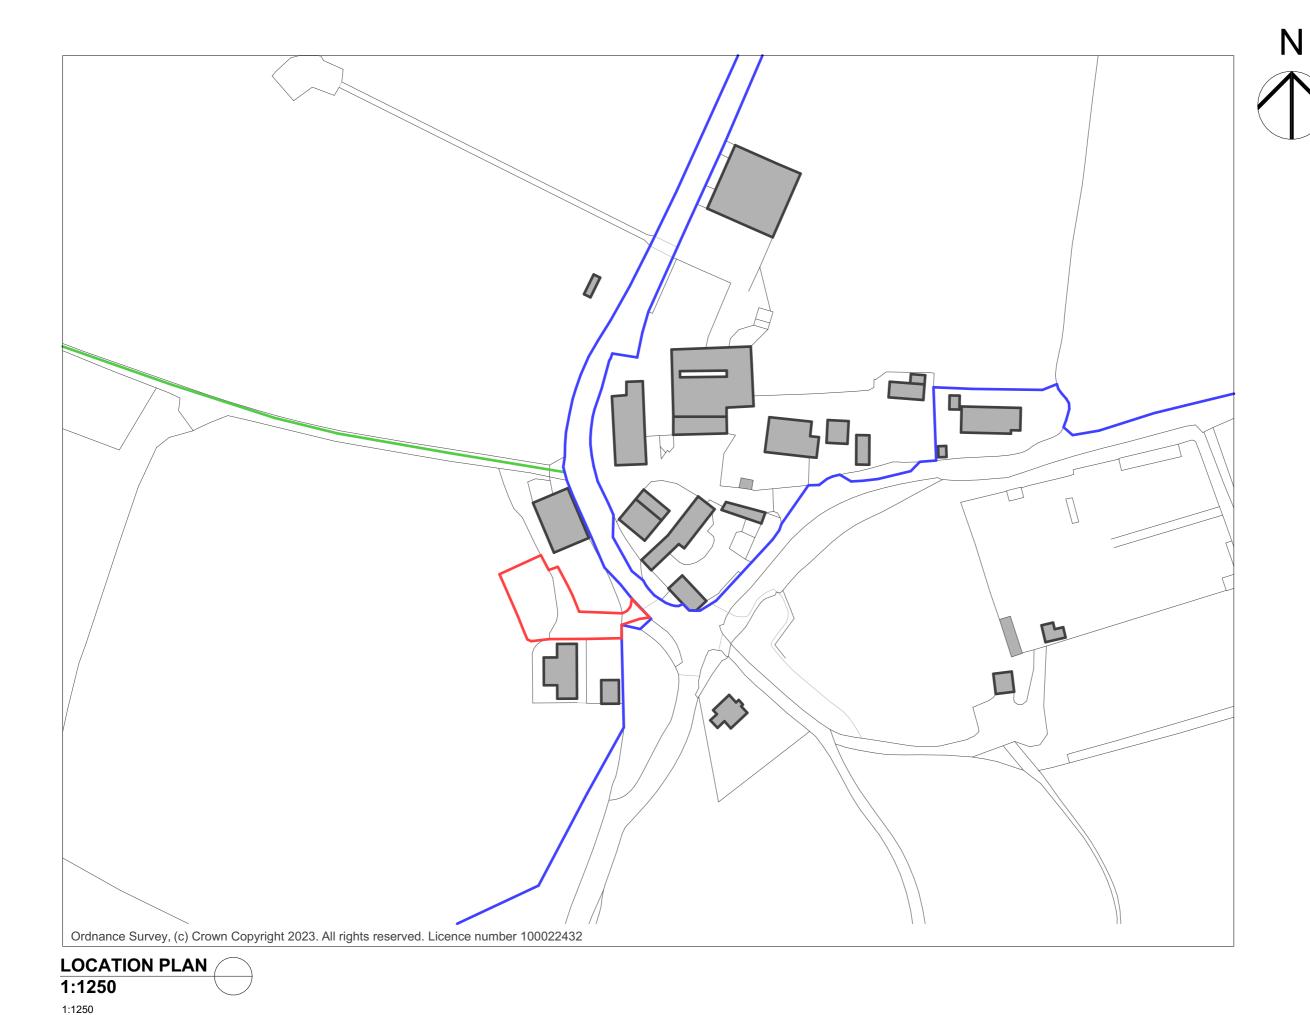

PLEASE DO NOT SCALE FOR CONSTRUCTION PURPOSES.

Public right of way

Site area: 651.37m<sup>2</sup> Ownership area

| Rev. | Description | Drawn | Date |
|------|-------------|-------|------|
|      |             |       |      |
|      |             |       |      |
|      |             |       |      |
|      |             |       |      |
|      |             |       |      |
|      |             |       |      |
|      |             |       |      |
|      |             |       |      |

- t: +44 (0) 1872 225 259 Truro Office
- e: hello@laurenceassociates.co.uk w: www.laurenceassociates.co.uk

Construction of Agricultural Worker's Dwelling

Project Address: Little Callestock Farm Zelah, Truro TR4 9HB

Client:

Nick & Liz Down

Drawing Title:

LOCATION PLAN

| Scale:<br>1:1250@A3 | Drawn:<br>CN   |     |
|---------------------|----------------|-----|
| Date: 07/23         | Checked:<br>AC |     |
|                     |                | l _ |