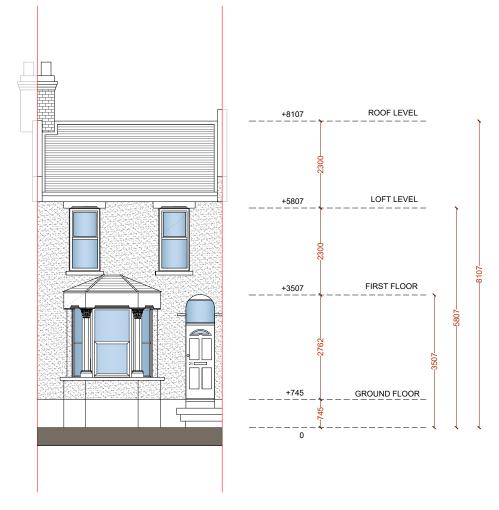

FRONT ELEVATION REAR ELEVATION

|                                         | Revision | Revision Date |
|-----------------------------------------|----------|---------------|
| <b>Tel:</b> 020 3576 0996               |          |               |
| Email: info@excelplanning.co.uk         |          |               |
| Adress: 45 Stamford Hill London N16 5SR |          |               |
|                                         |          |               |

21 Bramblebury Rd, London, SE18 7TF

ADDRESS

1 1 1 1:100@A3

SHEET N. E003

Copyright in the design and this drawing is the property of Excel P LLR Reproduction in whole or in part is forbidden without written of Excel Panning LLR. This drawing must be read in conjunction wi other relevant documentation and drawings.