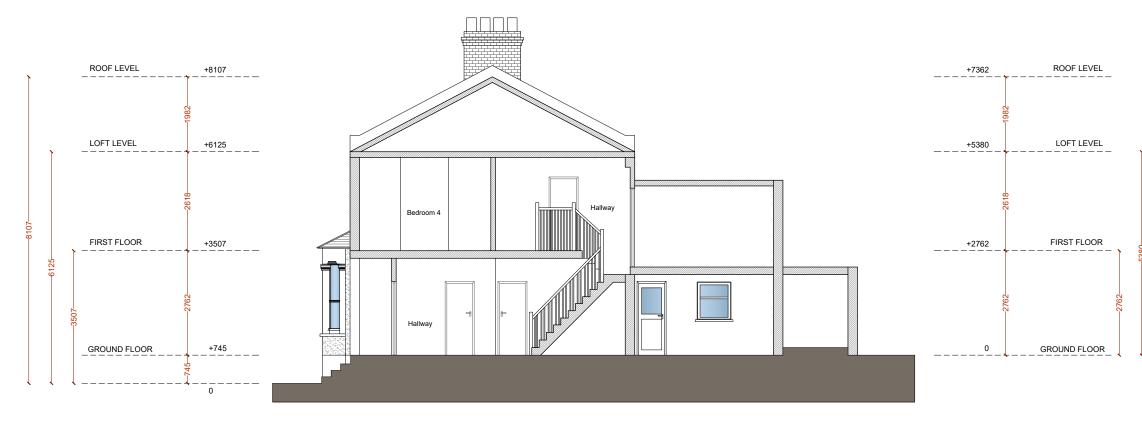

|
| N16 5SR                         |          |               |

21 Bramblebury Rd, London, SE18 7TF

ADDRESS

1 1 1 1:100@A3



SHEET N. E003

Copyright in the design and this drawing is the property of Excel P LLR Reproduction in whole or in part is forbidden without written of Excel Panning LLR. This drawing must be read in conjunction wi other relevant documentation and drawings.

Excel Planning Ltd accepts no liability for any expense, loss or damage o whatsoever nature and however arising from any variation which has no been referred to them and their approval obtained.

Do not scale from this drawing, only figured dimensions are to be us: All dimensions to be cross-checked on-sile prior to manufacture and construction. Any discrepancies to be reported to Excel Planning Ltd



SECTION AA