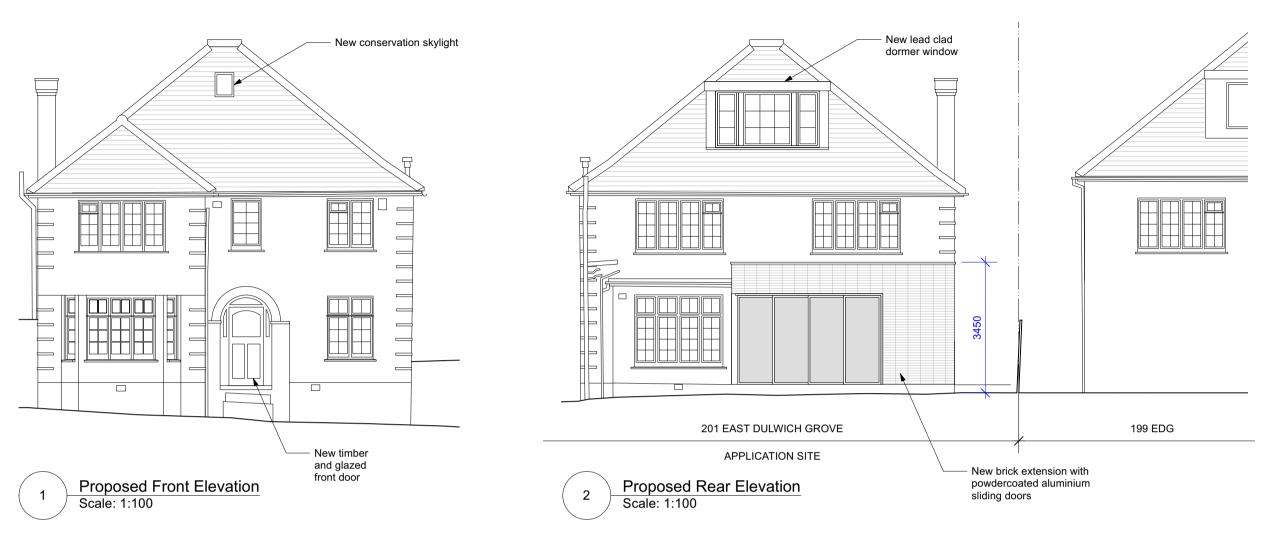

## 2307 (02)102

| drawing | General Arrangement      | scale   | 1:100 @ A3   |
|---------|--------------------------|---------|--------------|
|         | Bevations                | date    | October 2023 |
|         | Proposed                 | drawn   | SM           |
| project | 201 East Dulwich Road,   | checked |              |
|         | London, SE22 8SY         | printed |              |
| client  | Rookal and Carath, Innas |         |              |