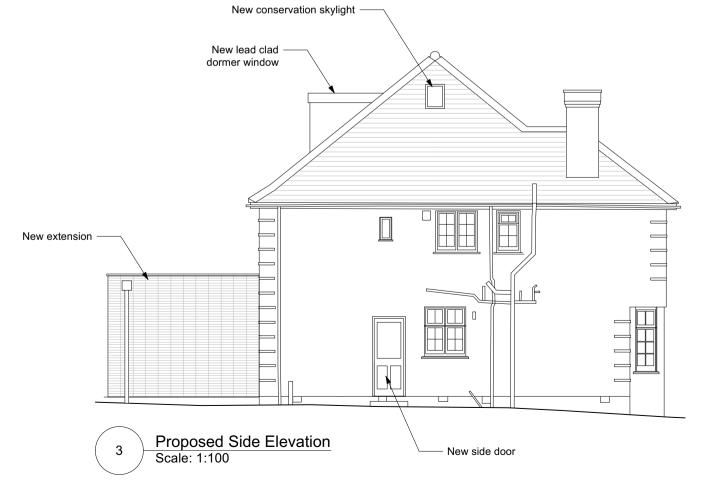

## 2307 (02)102

| drawing | General Arrangement      | scale   | 1:100 @ A3   |
|---------|--------------------------|---------|--------------|
|         | Bevations                | date    | October 2023 |
|         | Proposed                 | drawn   | SM           |
| project | 201 East Dulwich Road,   | checked |              |
|         | London, SE22 8SY         | printed |              |
| client  | Rookal and Carath, Innas |         |              |