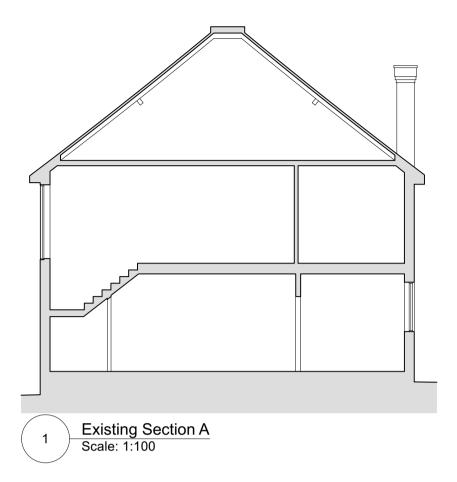

## 2307 (00)201

| drawing | General Arrangement     | scale   | 1:100 @ A3   |
|---------|-------------------------|---------|--------------|
|         | Sections                | date    | October 2023 |
|         | Existing                | drawn   | SM           |
| project | 201 East Dulwich Road,  | checked |              |
|         | London, SE22 8SY        | printed |              |
| clent   | Rachel and Gareth Jones |         |              |