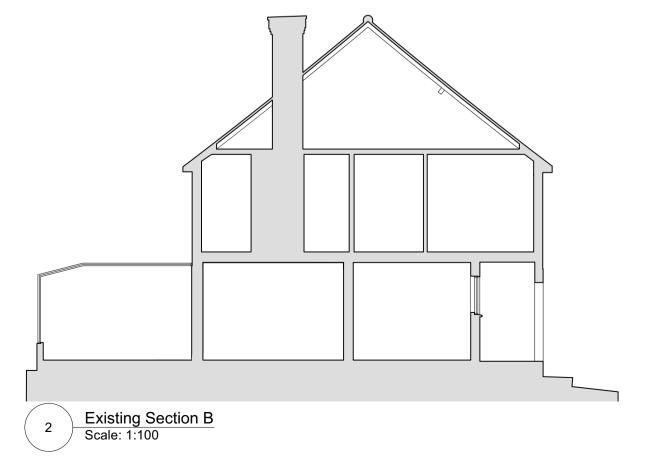

## 2307 (00)201

| drawing | General Arrangement     | scale   | 1:100 @ A3   |
|---------|-------------------------|---------|--------------|
|         | Sections                | date    | October 2023 |
|         | Existing                | drawn   | SM           |
| project | 201 East Dulwich Road,  | checked |              |
|         | London, SE22 8SY        | printed |              |
| clent   | Rachel and Gareth Jones |         |              |