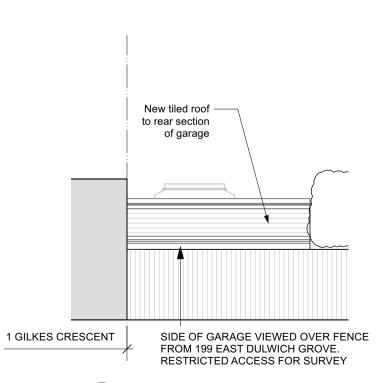

Proposed Side Elevation
Scale: 1:100

Proposed Garage Side Elevation
Scale: 1:100

Proposed Garage Rear Elevation
Scale: 1:100