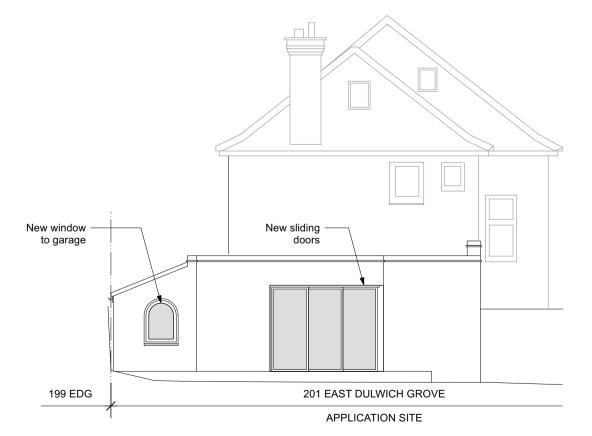

Proposed Side Elevation
Scale: 1:100

Proposed Garage Side Elevation
Scale: 1:100

Proposed Garage Rear Elevation
Scale: 1:100