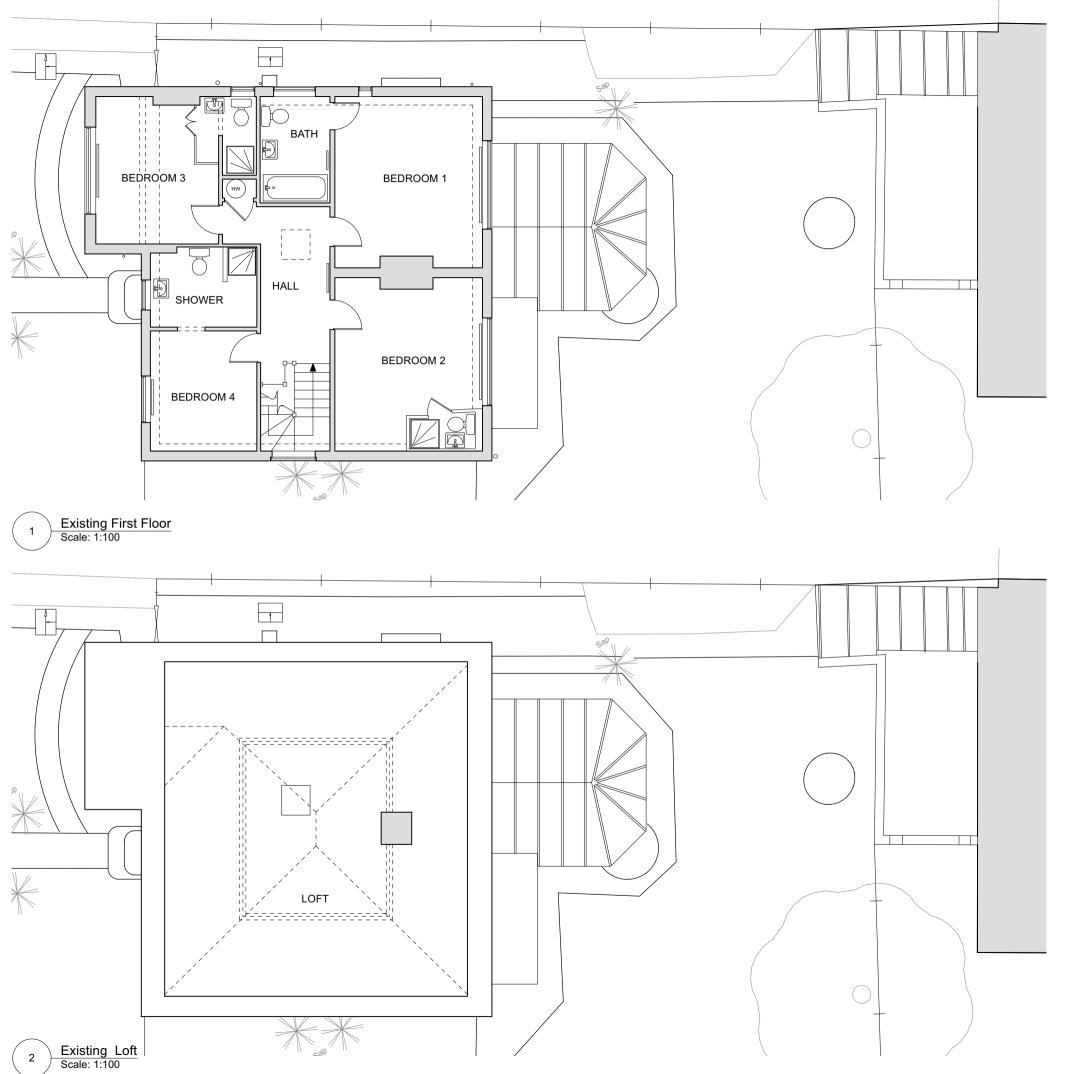

## 2307 (00)002

| drawing | General Arrangement    | scale   | 1:100 @ A3   |
|---------|------------------------|---------|--------------|
|         | First and Loft Plans   | date    | October 2023 |
|         | Existing               | drawn   | SM           |
| project | 201 East Dulwich Road, | checked |              |
|         | London, SE22 8SY       | printed |              |
|         |                        |         |              |