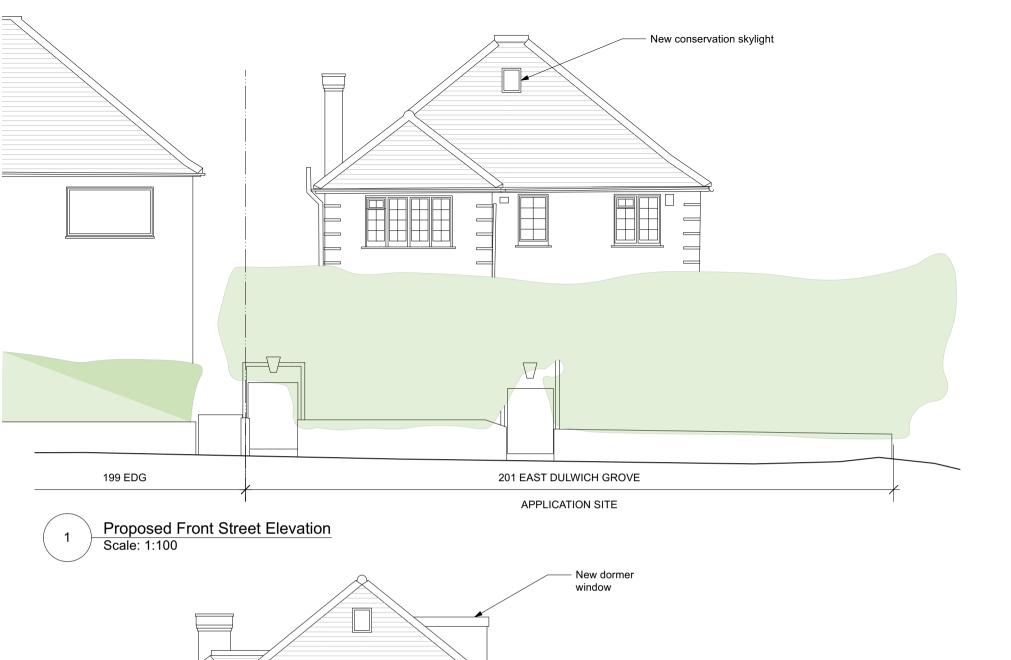

## 2307 (02)101

1 GILKES CRESCENT

| drawing | General Arrangement    | scale   | 1:100 @ A3   |
|---------|------------------------|---------|--------------|
|         | Street Elevations      | date    | October 2023 |
|         | Proposed               | drawn   | SM           |
| project | 201 East Dulwich Road, | checked |              |
|         | London, SE22 8SY       | printed |              |