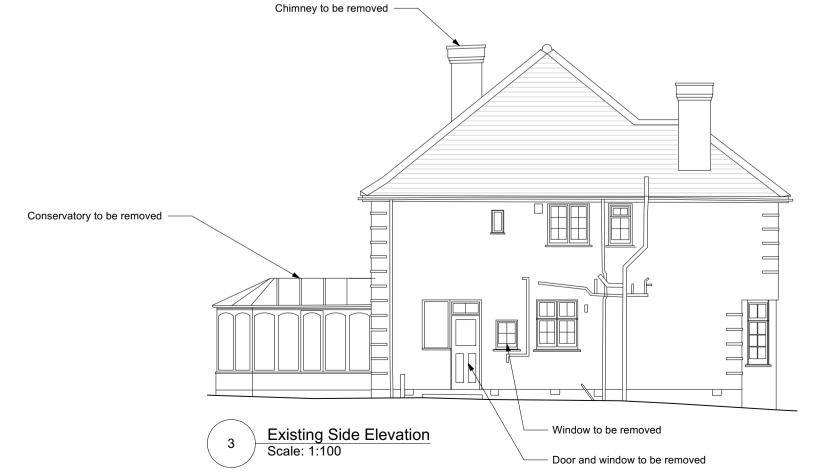

## 2307 (00)102

| drawing | General Arrangement    | scale   | 1:100 @ A3   |
|---------|------------------------|---------|--------------|
|         | Bevations              | date    | October 2023 |
|         | Existing               | drawn   | SM           |
| project | 201 East Dulwich Road, | checked |              |
|         | London, SE22 8SY       | printed |              |
|         | 0.1.1.10.11.1          |         |              |