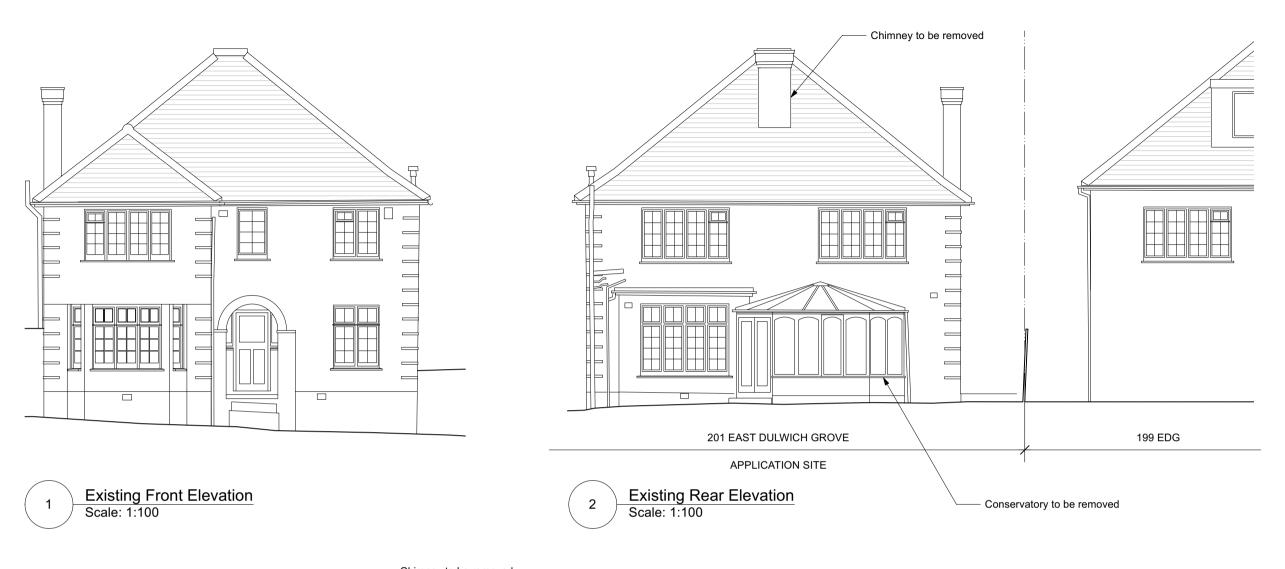

## 2307 (00)102

| drawing | General Arrangement    | scale   | 1:100 @ A3   |
|---------|------------------------|---------|--------------|
|         | Bevations              | date    | October 2023 |
|         | Existing               | drawn   | SM           |
| project | 201 East Dulwich Road, | checked |              |
|         | London, SE22 8SY       | printed |              |
|         | 0.1.1.10.11.1          |         |              |