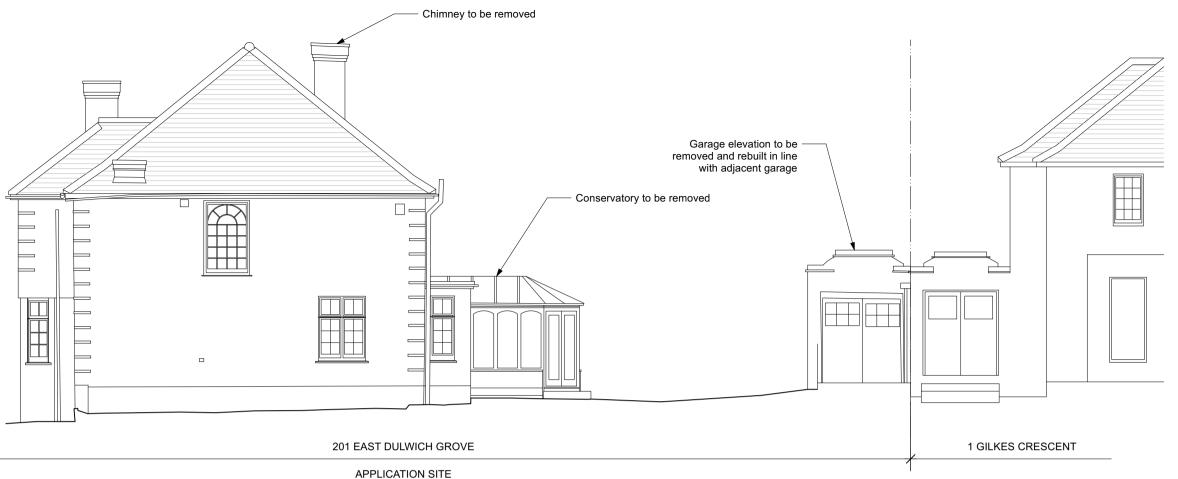

Existing Side Elevation
Scale: 1:100

Existing Garage Side Elevation
Scale: 1:100

Existing Garage Rear Elevation
Scale: 1:100