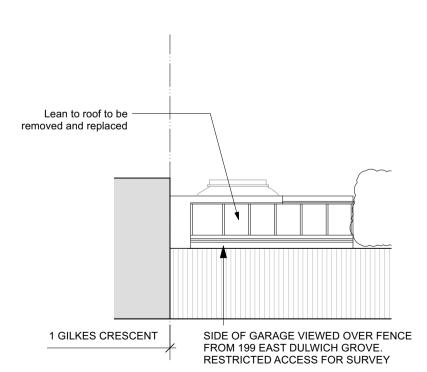

Existing Side Elevation
Scale: 1:100

Existing Garage Side Elevation
Scale: 1:100

Existing Garage Rear Elevation
Scale: 1:100