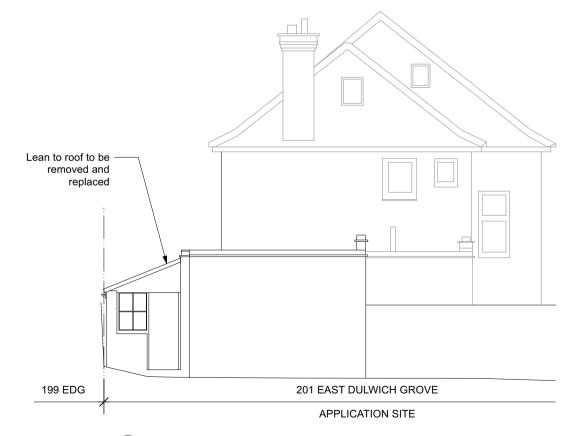

Existing Side Elevation
Scale: 1:100

Existing Garage Side Elevation
Scale: 1:100

Existing Garage Rear Elevation
Scale: 1:100