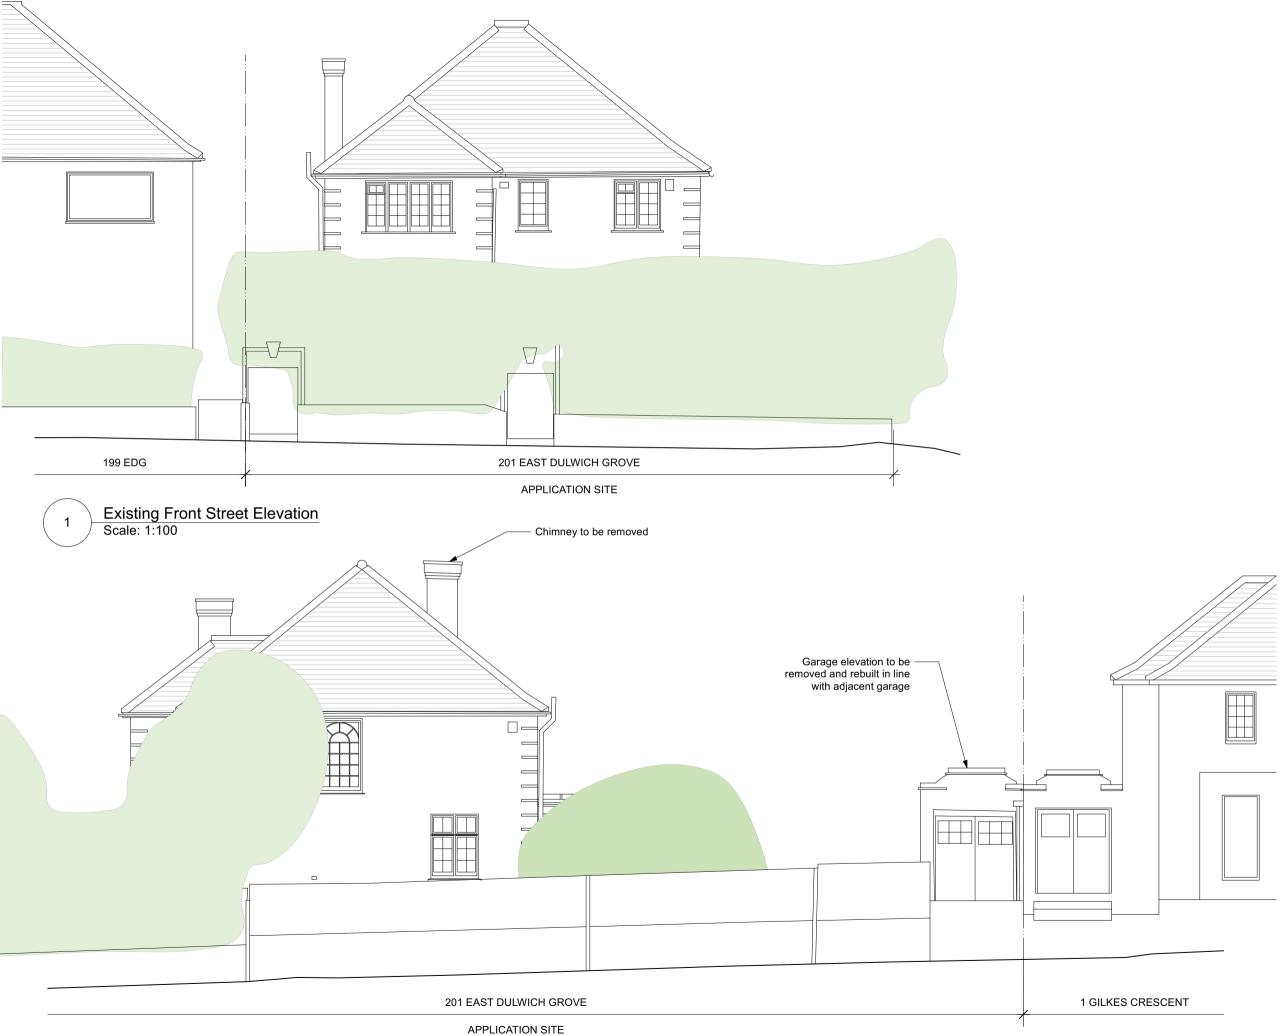

## GENERAL NOTES:

- Al dimensions to be checked on site prior to commencement of any works and/or preparation of any shop drawings.
  All dimensions in millimeters unless noted otherwise.
  Sizes of and dimensions to any structural elements are indicative only. See structural engineers drawings.
  This drawing to be read in conjunction with all relevant Architect's drawings, specifications and other Consultant's information.
  Any discrepancy between this and any other documents shall be referred immediately to the architect. If IN DOUBT ASK.

Issued for Planning 14/12/23 SM Issued for Comment 05/12/23 SM

## 2307 (00)101

**P1** 

studio wolsey