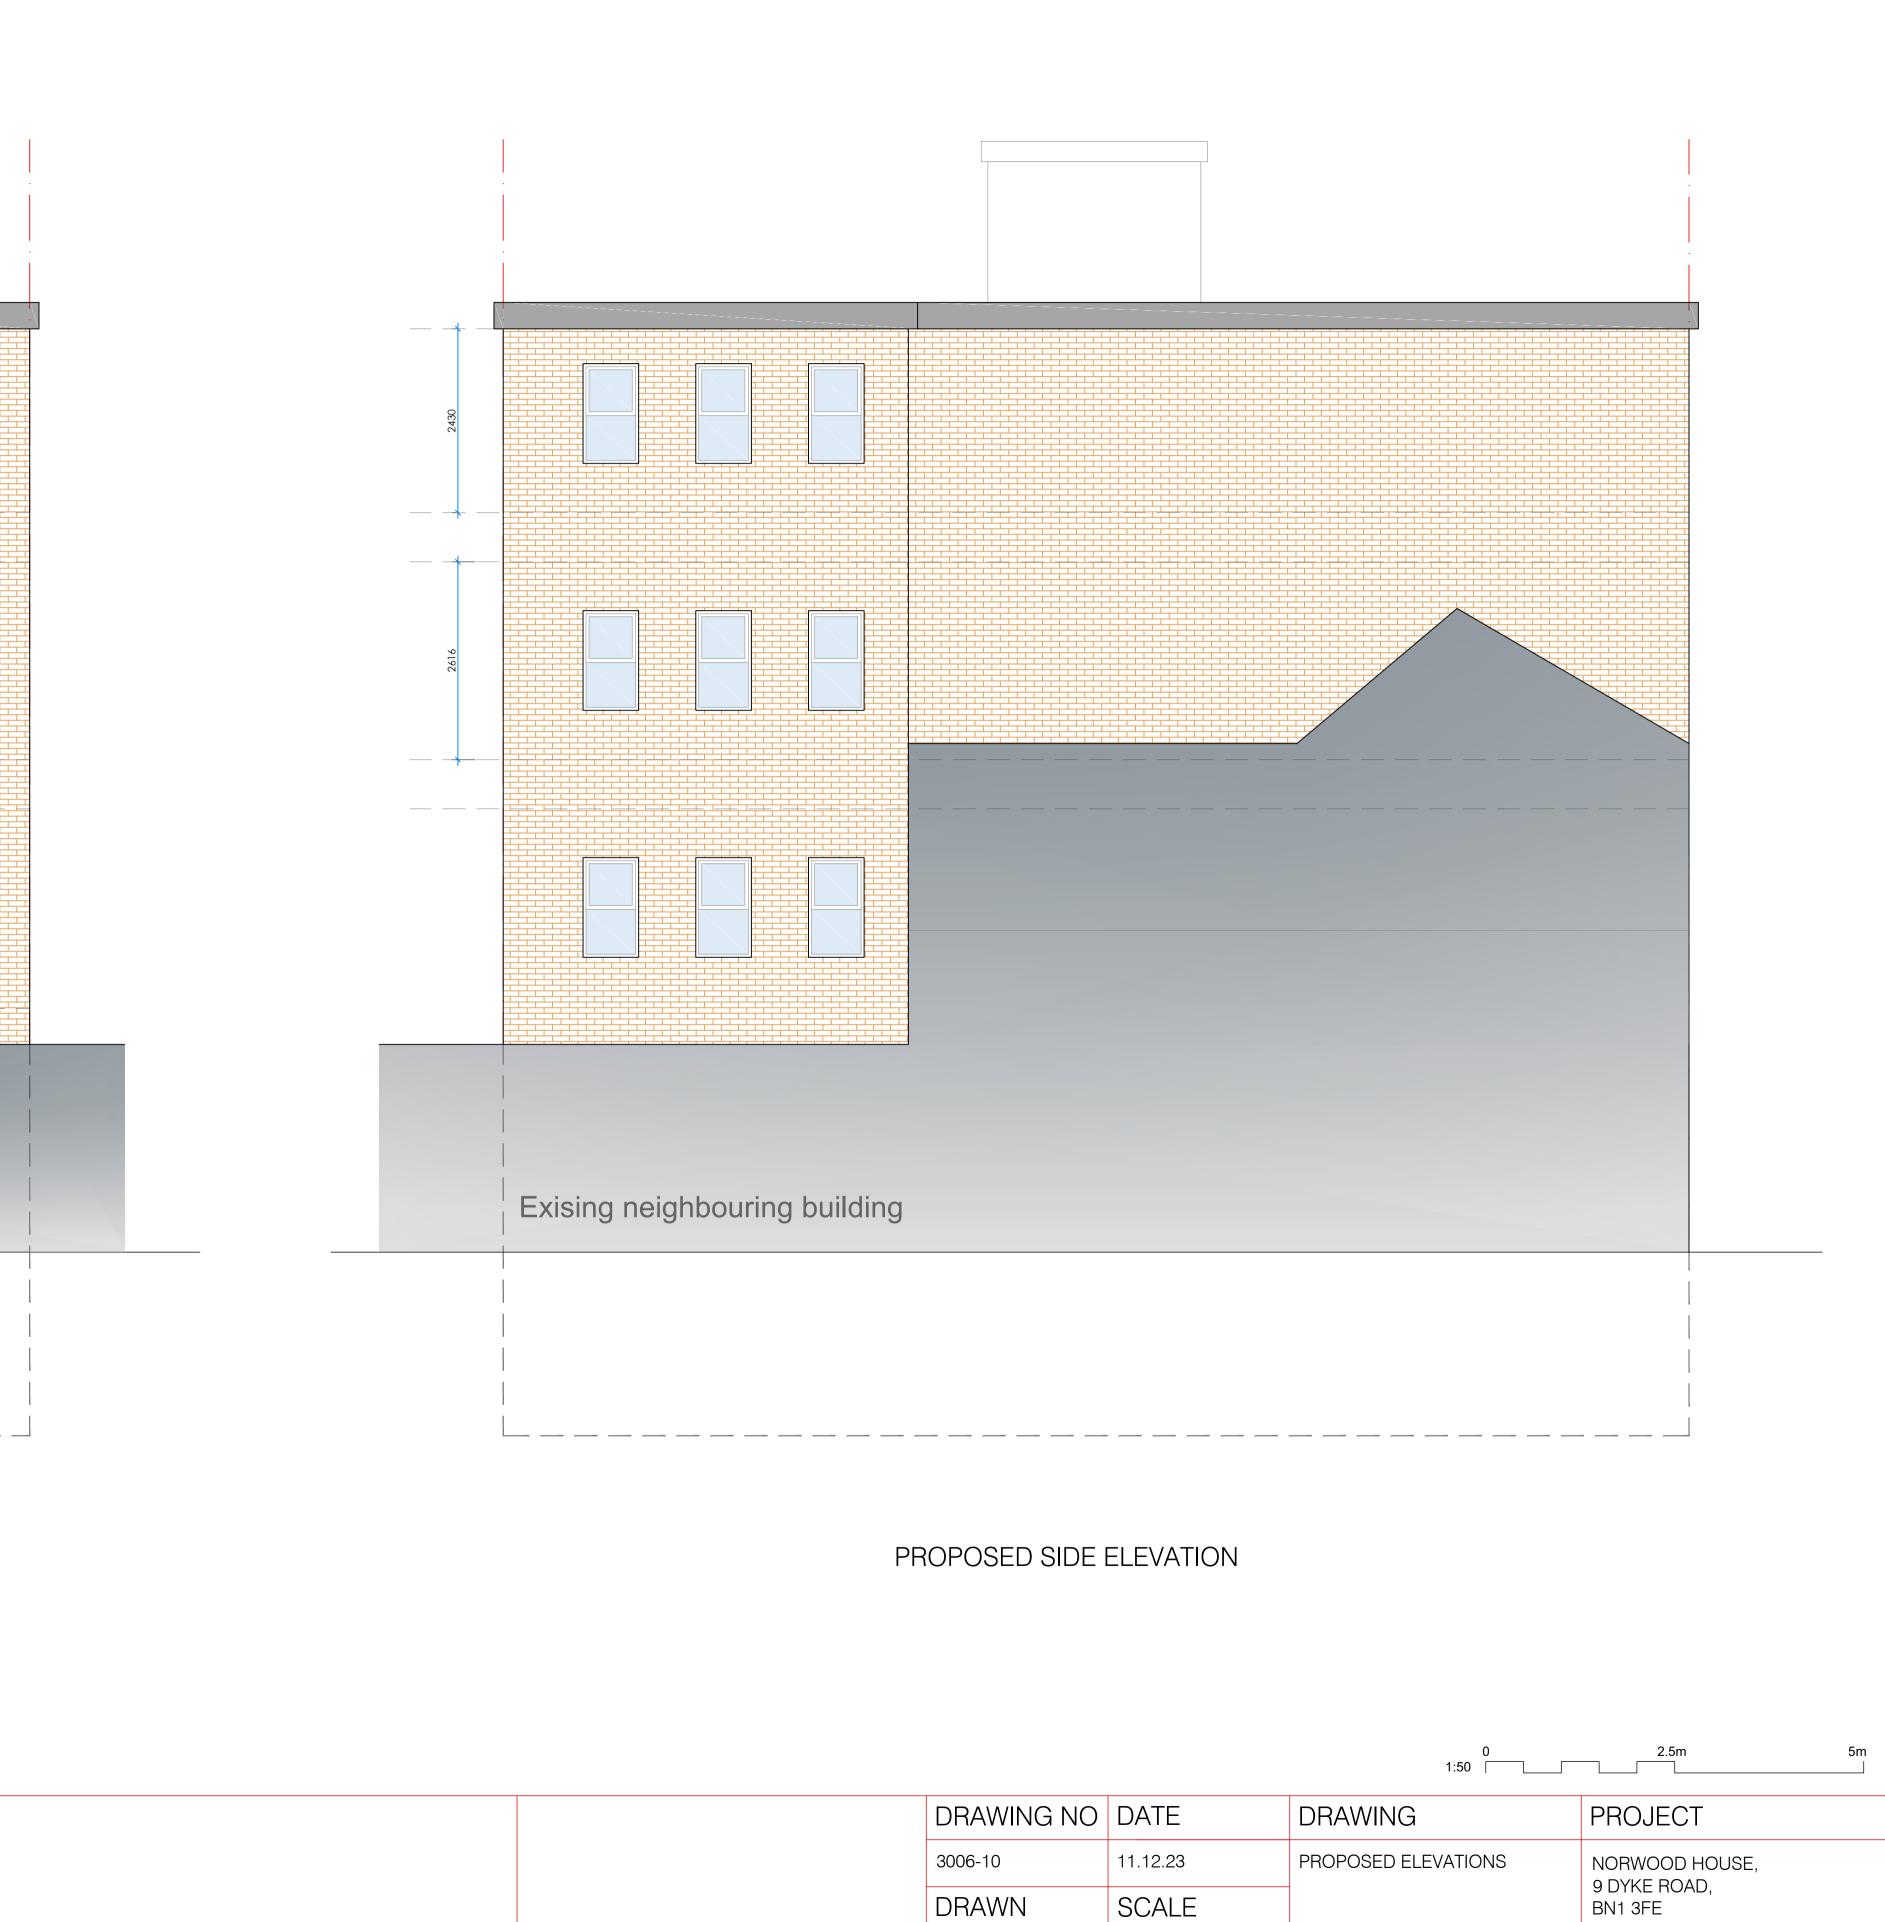

PROPOSED REAR ELEVATION

10 PROPOSED ELEVATIONS SCALE 1:50 @ A1

NOTES:

|           |             |  | DRAWING NO | DATE      |
|-----------|-------------|--|------------|-----------|
|           |             |  | 3006-10    | 11.12.23  |
|           |             |  | DRAWN      | SCALE     |
| Rev. Date | Description |  | JJ         | 1:50 @ A1 |