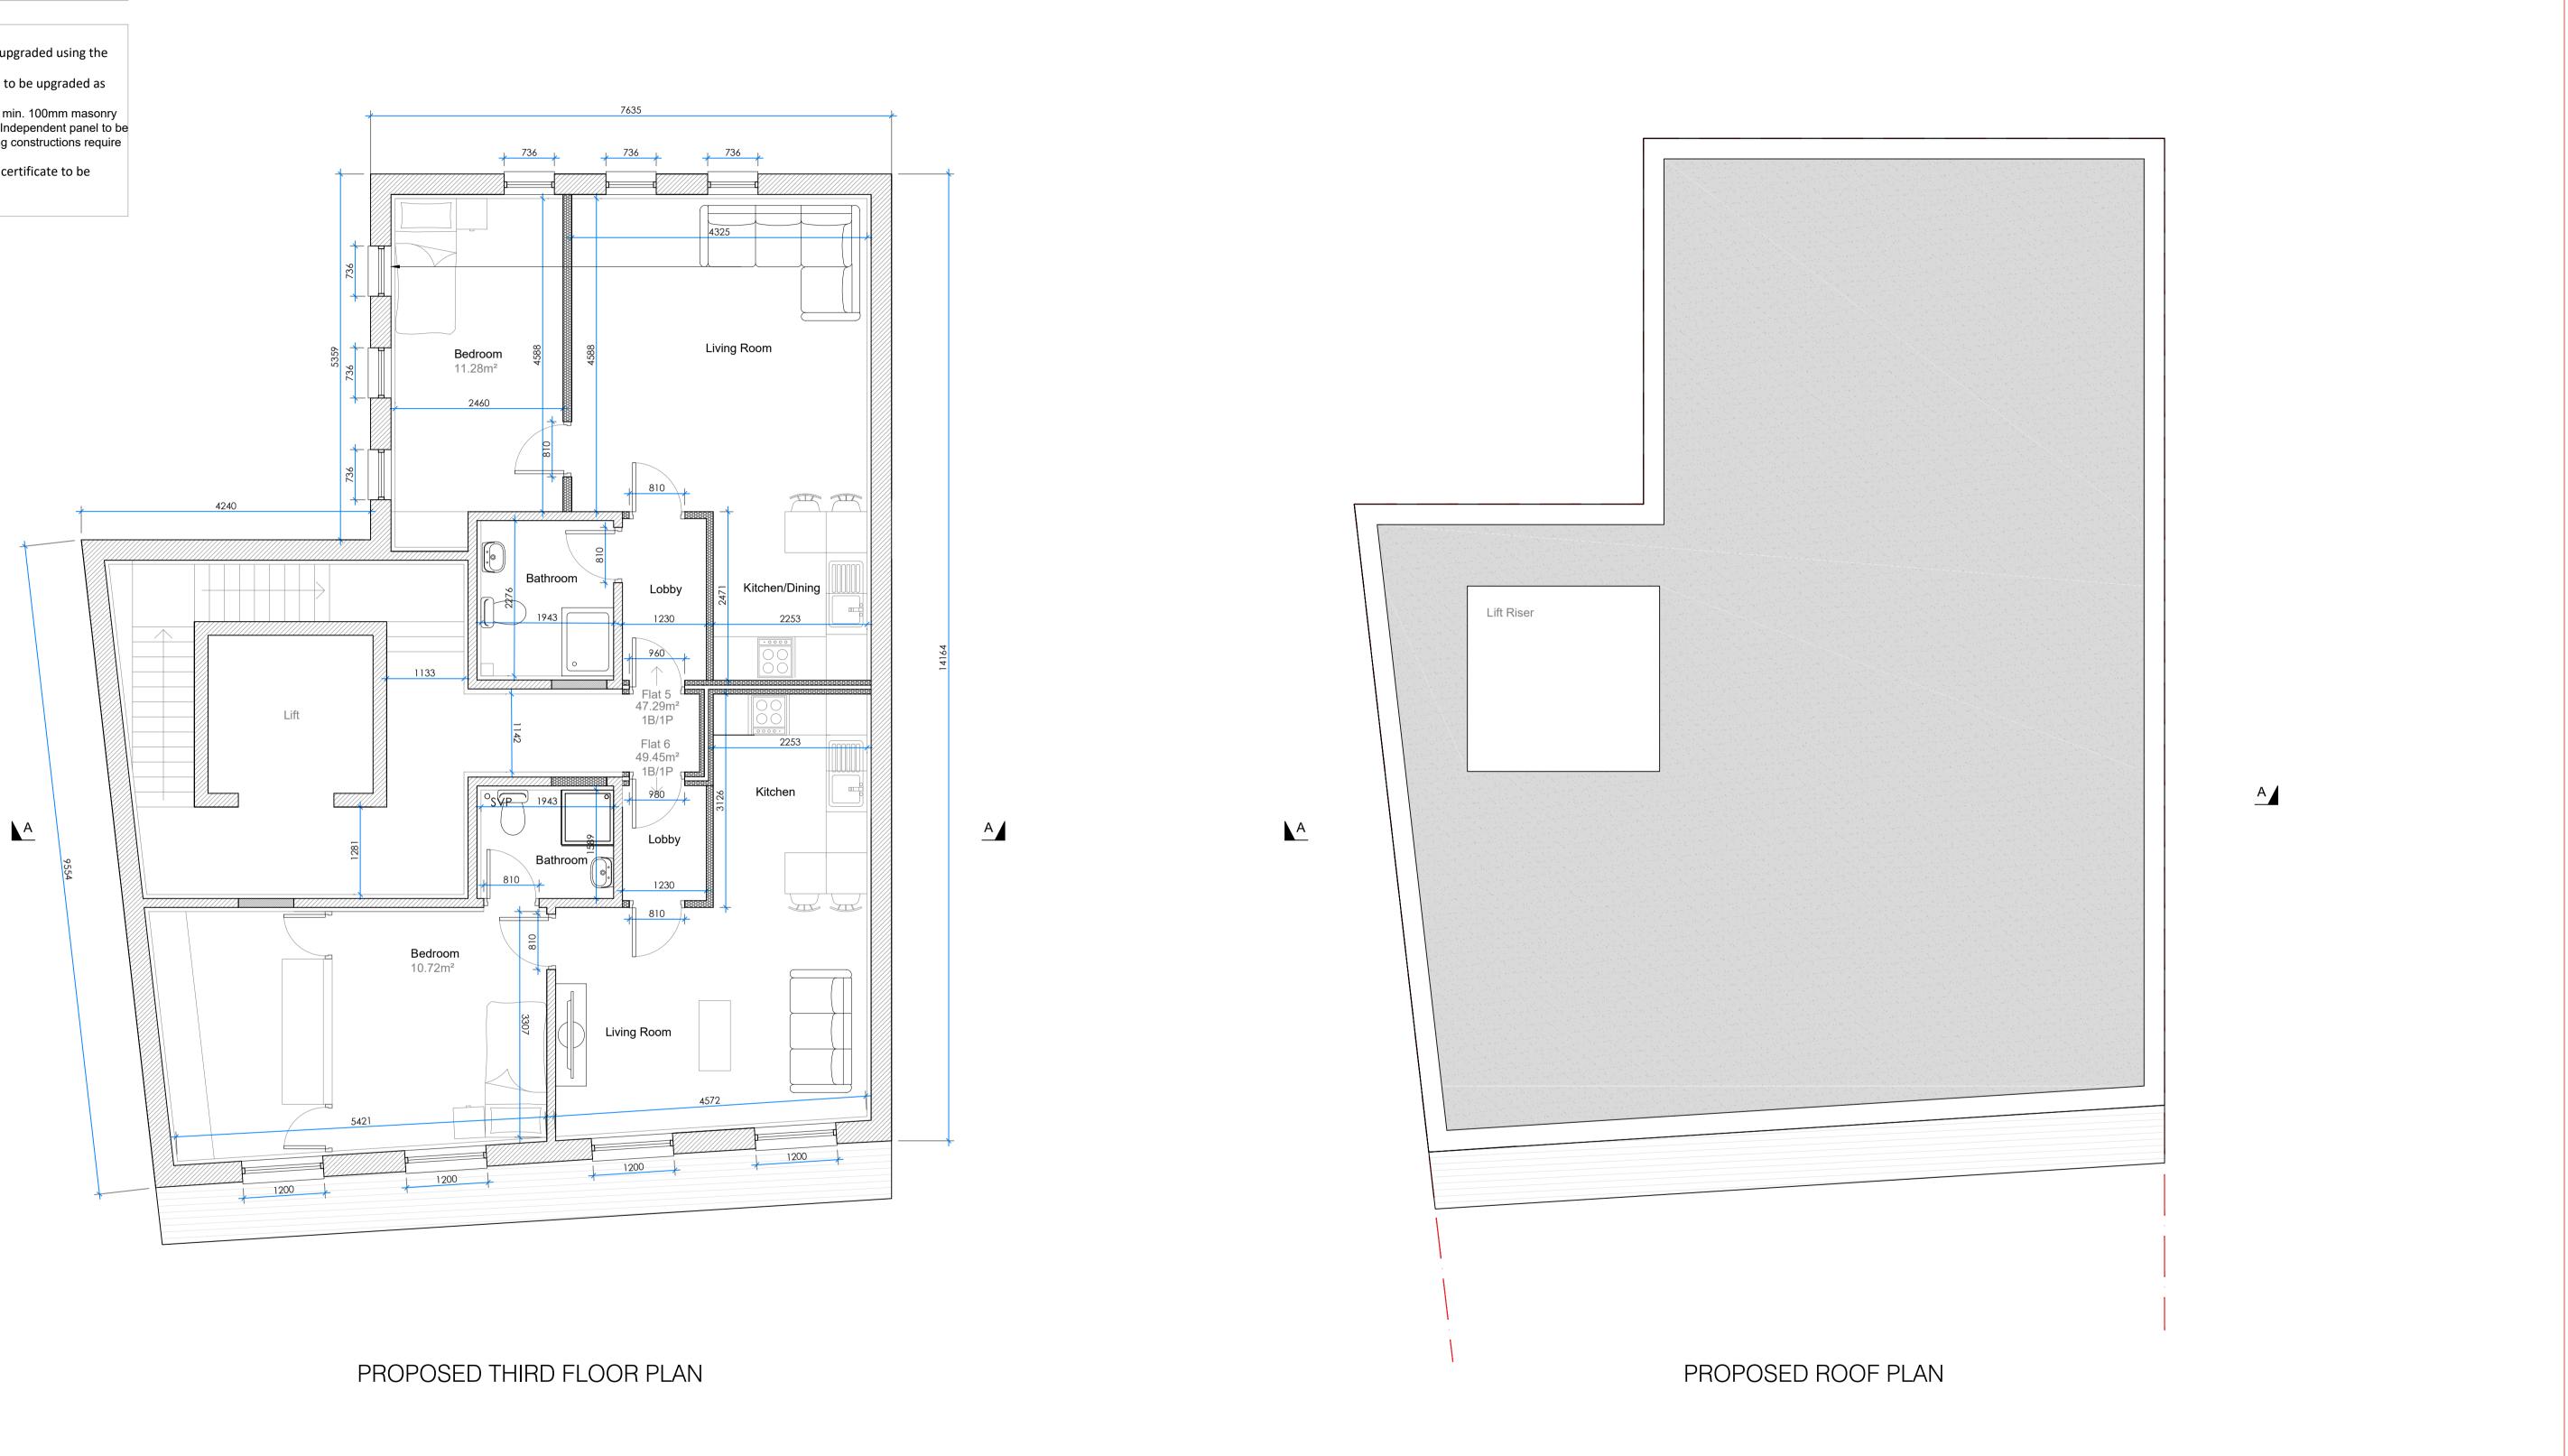

All dimensions to be checked on site.
Any discrepancies to be reported back to CR Design Services.

|  | Lift Riser | EXISTING ROOF PL |
|--|------------|------------------|
|  |            |                  |
|  |            |                  |