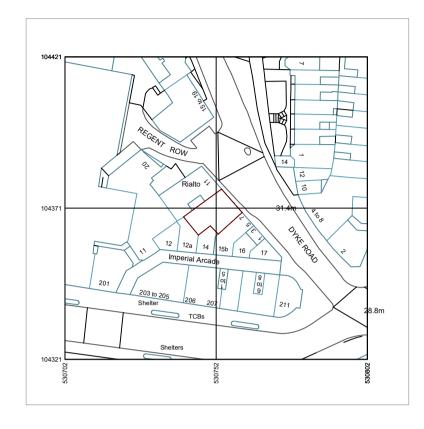

Site Location Scale 1:1250

Site Location Scale 1:500

OO SITE LOCATION & BLOCK PLAN SCALE AS SEEN @ A1

NOTES:

|           |     |           | DRAWING NO | DATE     |
|-----------|-----|-----------|------------|----------|
|           |     |           | 3006-00    | 11.12.23 |
|           |     |           | DRAWN      | SCAL     |
| Rev. Date | Des | scription | JJ         | AS SEEN  |
| nev. Dale | Des | sciption  |            |          |