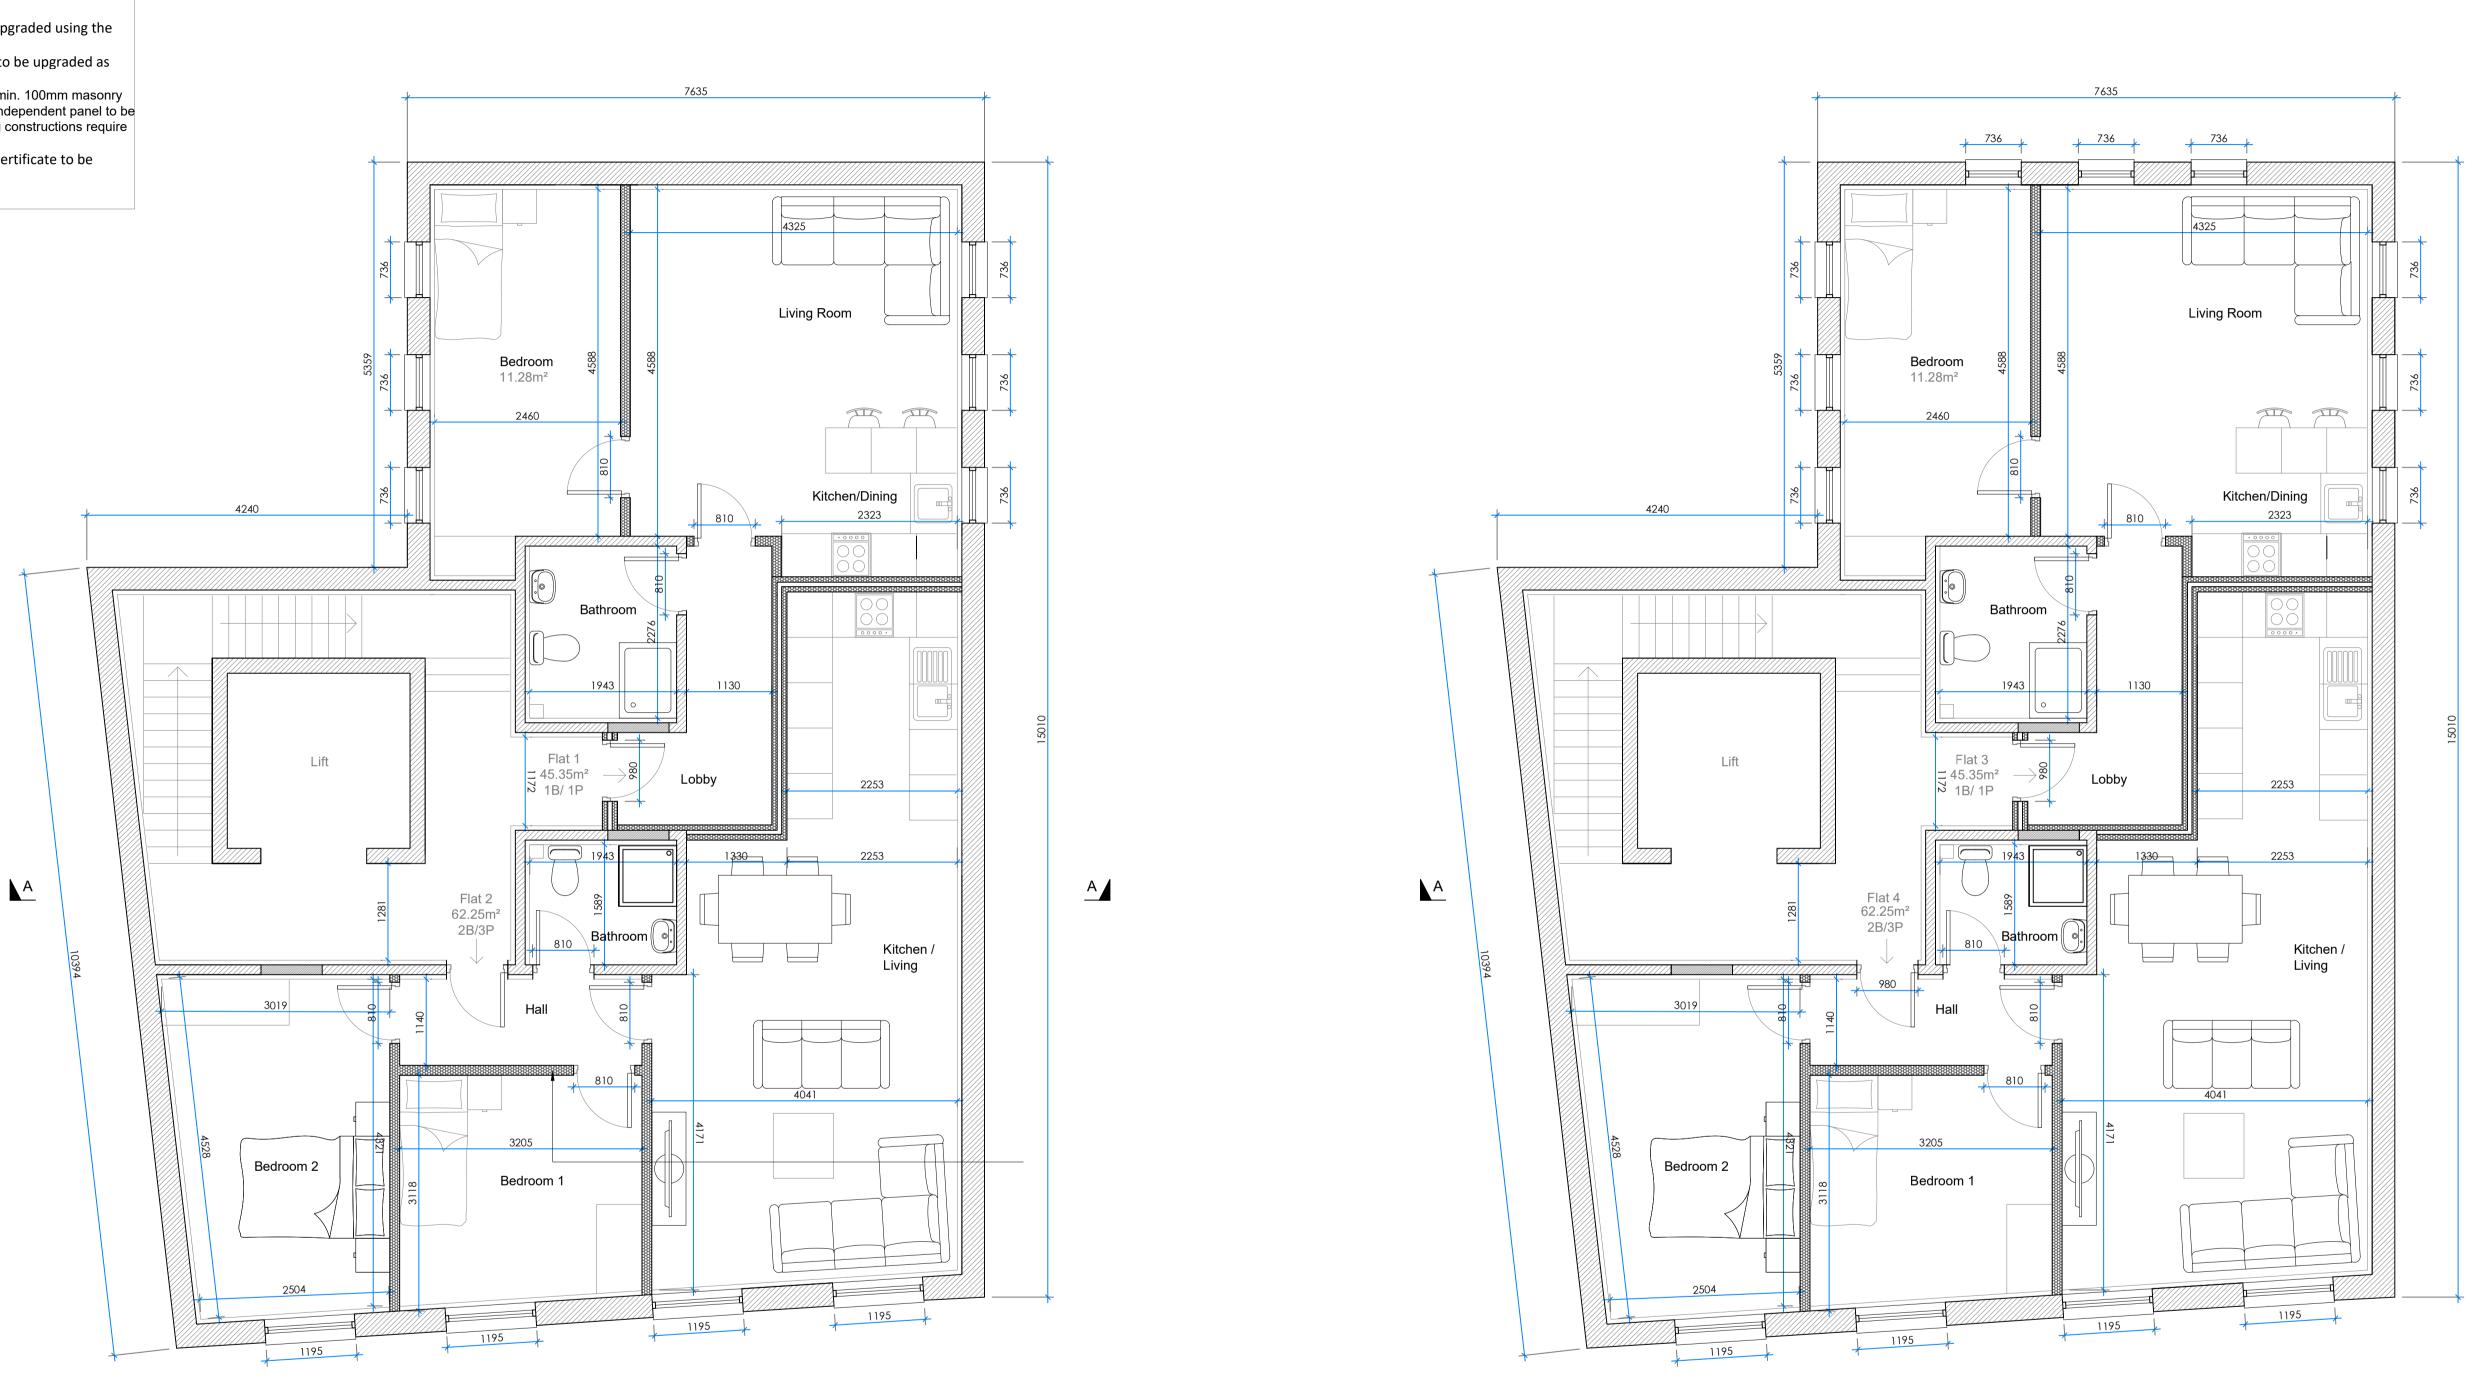

SEPARATING FLOORS/CEILINGS Existing floors/ceilings to be upgraded to comply with Part E. Maxi slab to be used acheveing half-hour fire resistance in accordance with Part E of the Building Regulations. (Pre-completion sound testing certificate to be provided). Please refer to detail 8

### SEPARATING FWALLS

Existing seperating walls to by upgraded using the Maxi board system. Existig ecternal and party walls to be upgraded as

well as internal walls. Where existing internal walls are min. 100mm masonry with plasterboard on both faces, Independent panel to be applied to one side. Other existing constructions require panels on both sides.

Pre-completion sound testing certificate to be provided).

Please refer to detail 1 & 2

Α

SEPARATING FLOORS/CEILINGS Existing floors/ceilings to be upgraded to comply with Part E. Maxi slab to be used acheveing half-hour fire resistance in accordance with Part E of the Building Regulations. (Pre-completion sound testing certificate to be provided). Please refer to detail 8

SEPARATING FWALLS

Existing seperating walls to by upgraded using the Maxi board system. Existig ecternal and party walls to be upgraded as

well as internal walls. Where existing internal walls are min. 100mm masonry with plasterboard on both faces, Independent panel to be applied to one side. Other existing constructions require panels on both sides.

# 08 PROPOSED FLOOR PLANS SCALE 1:50 @ A1

NOTES:

|                       |            |           | 0<br>1:50            | 2.5m 5m                 |
|-----------------------|------------|-----------|----------------------|-------------------------|
|                       | DRAWING NO | DATE      | DRAWING              | PROJECT                 |
|                       | 3006-08    | 11.12.23  | PROPOSED FLOOR PLANS | NORWOOD HOUSE,          |
|                       | DRAWN      | SCALE     |                      | 9 DYKE ROAD,<br>BN1 3FE |
| Rev. Date Description | JJ         | 1:50 @ A1 |                      |                         |