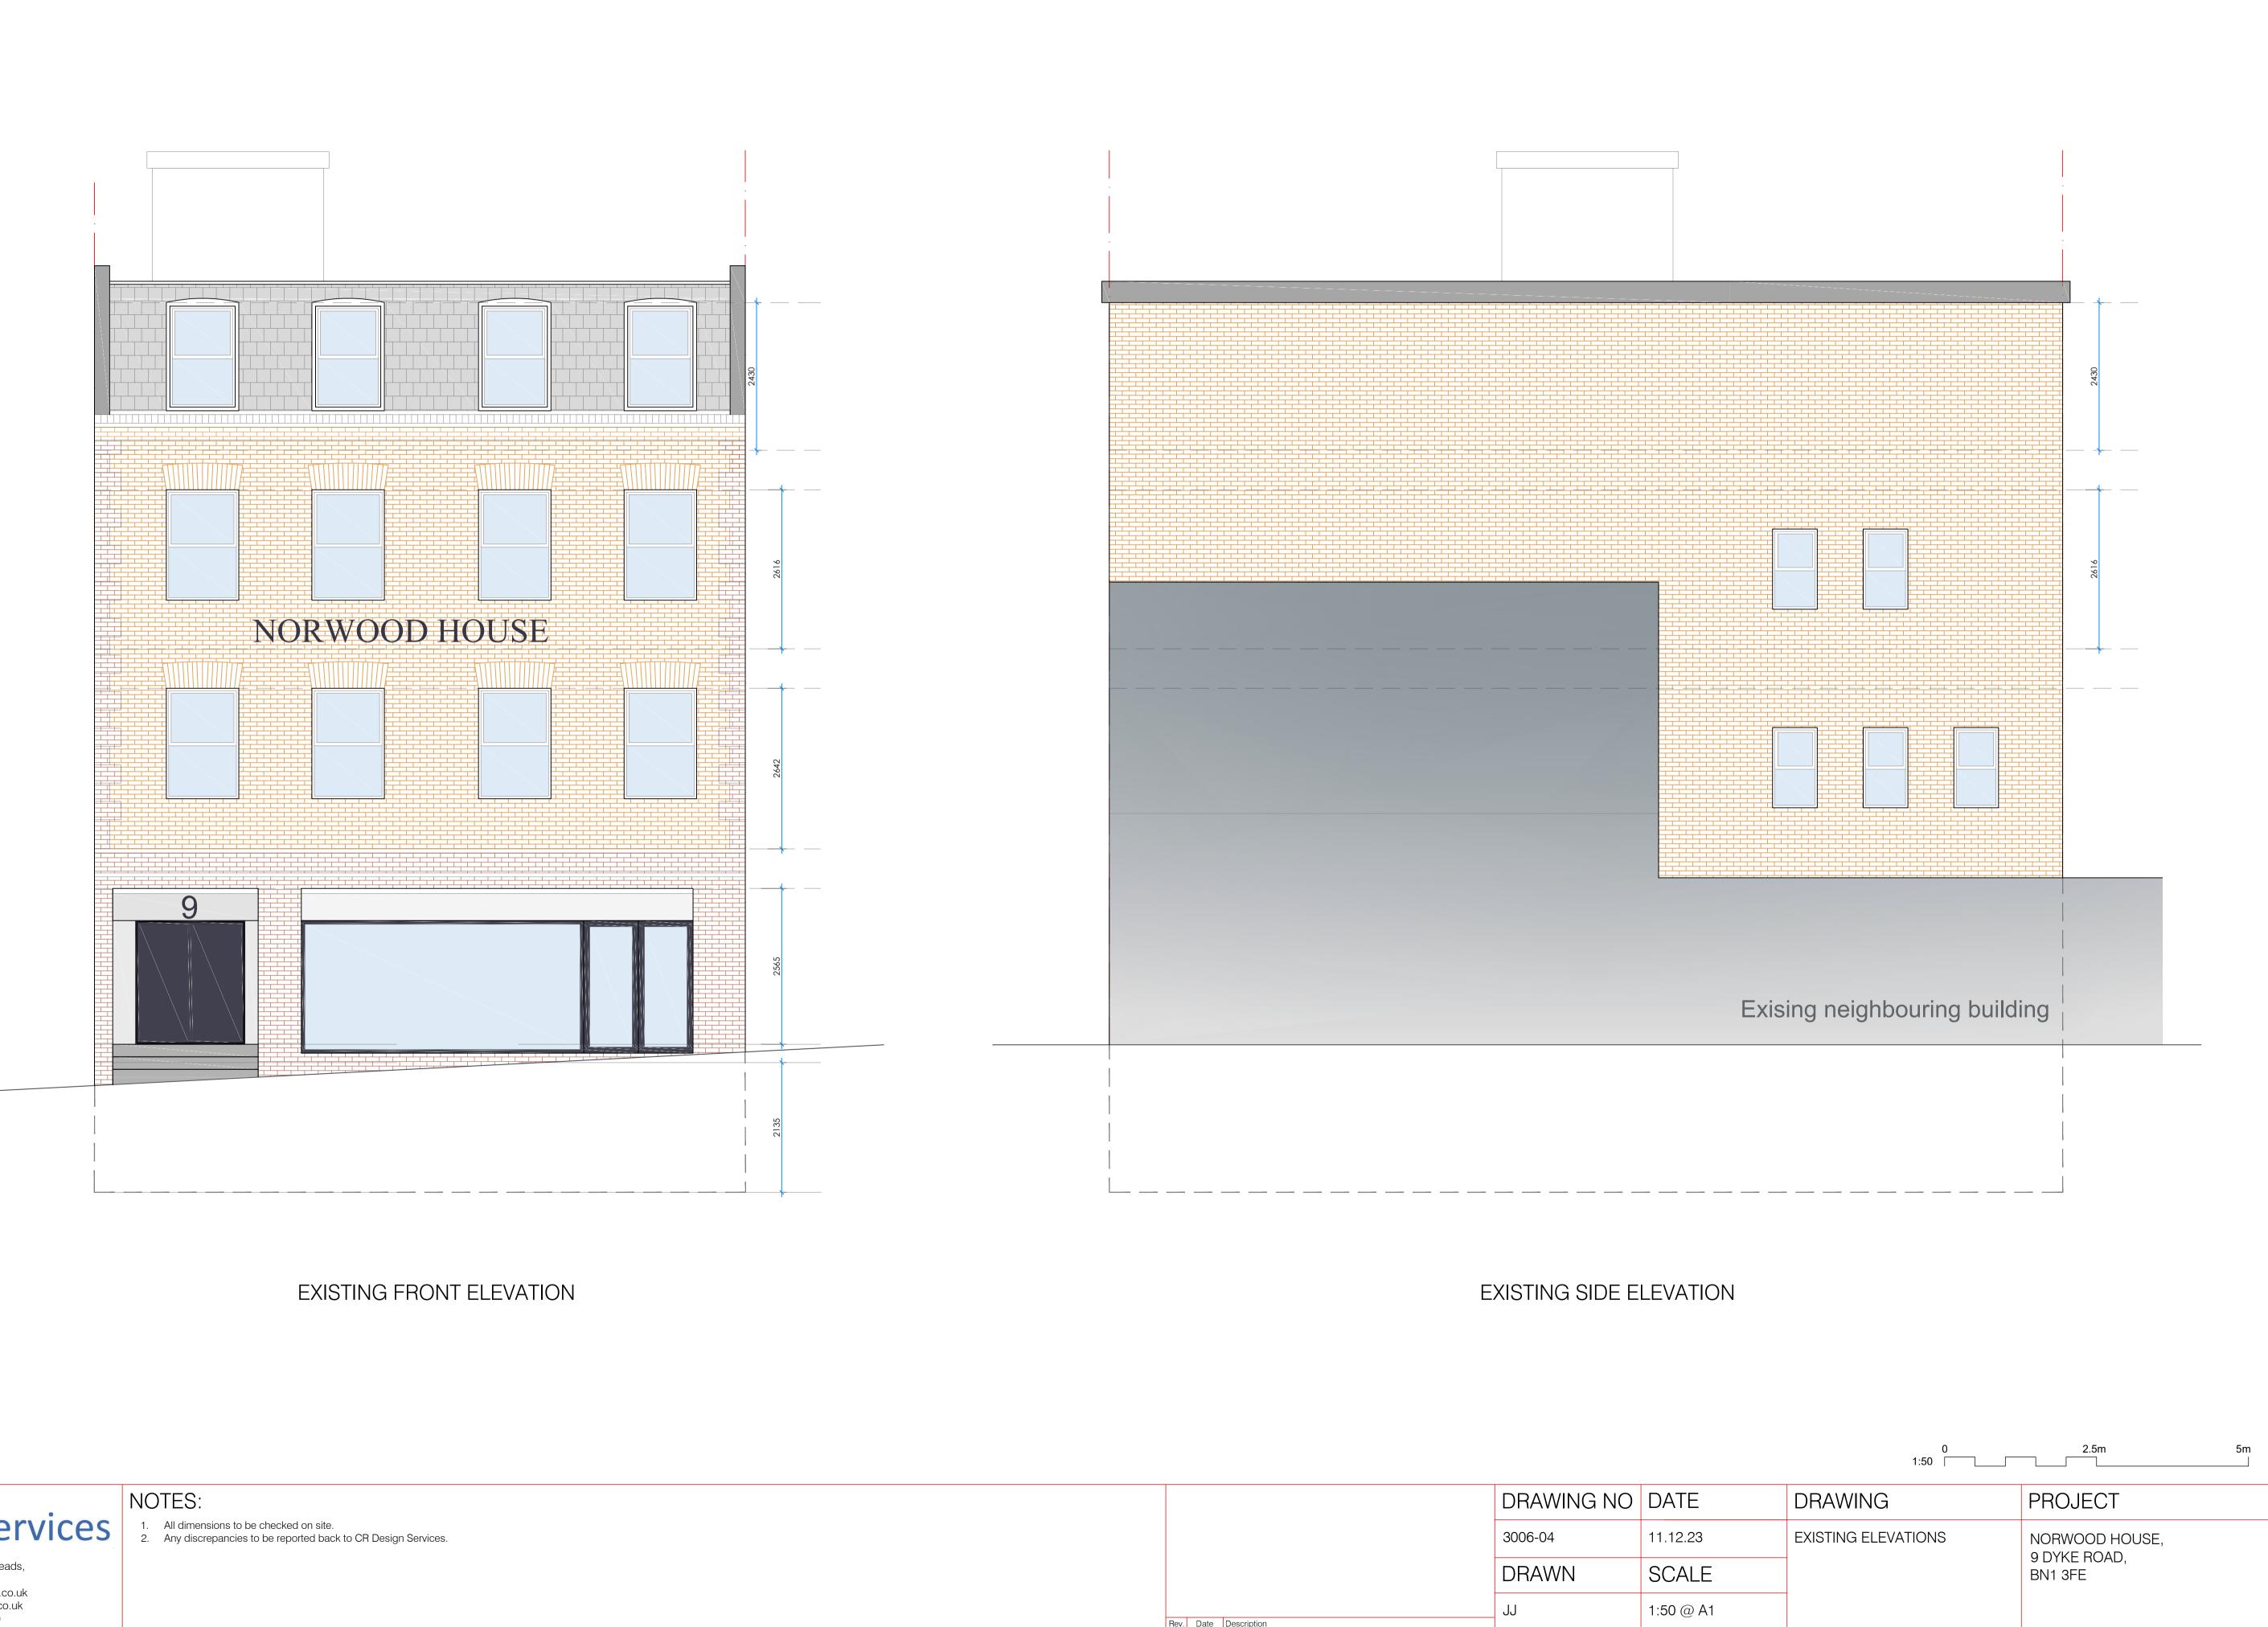

# LAN

 $04 \begin{smallmatrix} \mathsf{EXISTING} & \mathsf{ELEVATIONS} \\ \mathsf{SCALE} & 1:50 @ \mathsf{A1} \\ \end{smallmatrix}$ 

|      |      |      |          |  |  | DRAW    | ING NO | D   | 4TE    |
|------|------|------|----------|--|--|---------|--------|-----|--------|
|      |      |      |          |  |  | 3006-04 |        | 11. | .12.23 |
|      |      |      |          |  |  | DRAW    | N      | S   | CALE   |
| Rev. | Date | Dese | cription |  |  | JJ      |        | 1:5 | 50 @ A |
|      |      |      |          |  |  |         |        |     |        |

EXISTING REAR ELEVATION

05 EXISTING ELEVATIONS SCALE 1:50 @ A1

|          |             |                     | DRAWING NO | DATE      |
|----------|-------------|---------------------|------------|-----------|
|          |             |                     | 3006-05    | 11.12.23  |
|          |             |                     | DRAWN      | SCALE     |
| ev. Date | Description |                     | JJ         | 1:50 @ A1 |
| ý)       | v. Date     | v. Date Description |            | JJ        |