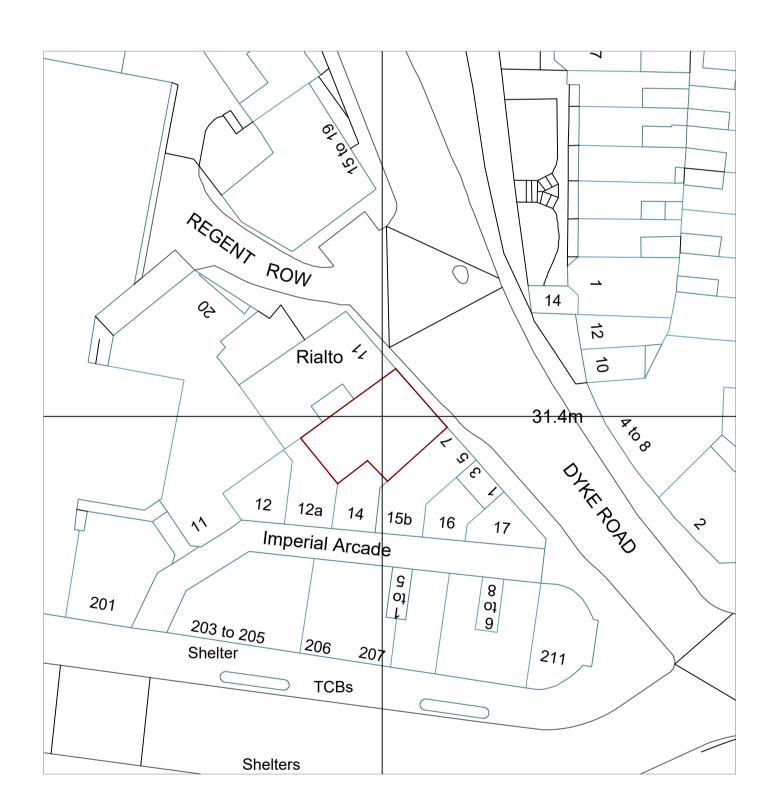

Site Location Scale 1:1250

Site Location Scale 1:500

OO SITE LOCATION & BLOCK PLAN SCALE AS SEEN @ A1

NOTES:

|           |     |           | DRAWING NO | DATE     |
|-----------|-----|-----------|------------|----------|
|           |     |           | 3006-00    | 11.12.23 |
|           |     |           | DRAWN      | SCAL     |
| Rev. Date | Des | scription | JJ         | AS SEEN  |
| nev. Dale | Des | sciption  |            |          |