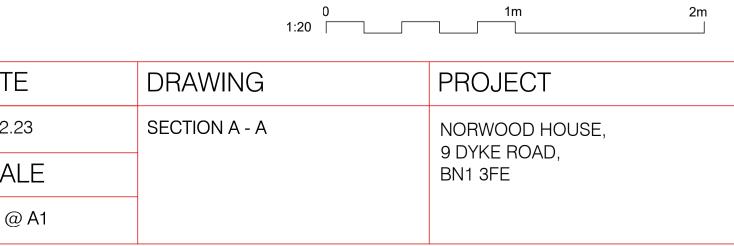

DnT,w = 17 dB DnT,w + Ctr = 17 dB Acoustic tests in accordance with ISO 140 parts 4. Rated to ISO 717 parts 1. Test references 14348S-4, 14348S-8

**11** SECTION A - A SCALE 1:20 @ A1

CR DesignServices Salvus House, Aykley Heads, Durham, DH1 5TS sales@crdesignservices.co.uk www.crdesignservices.co.uk Tel: 0191 645 6000

NOTES:

|      |      |         |     |  | DRAWING NO | DATE    |
|------|------|---------|-----|--|------------|---------|
|      |      |         |     |  | 3006-11    | 11.12.2 |
|      |      |         |     |  | DRAWN      | SCAL    |
| Rev. | Date | Descrip | ion |  | JJ         | 1:20 @  |
|      |      |         |     |  |            | •       |