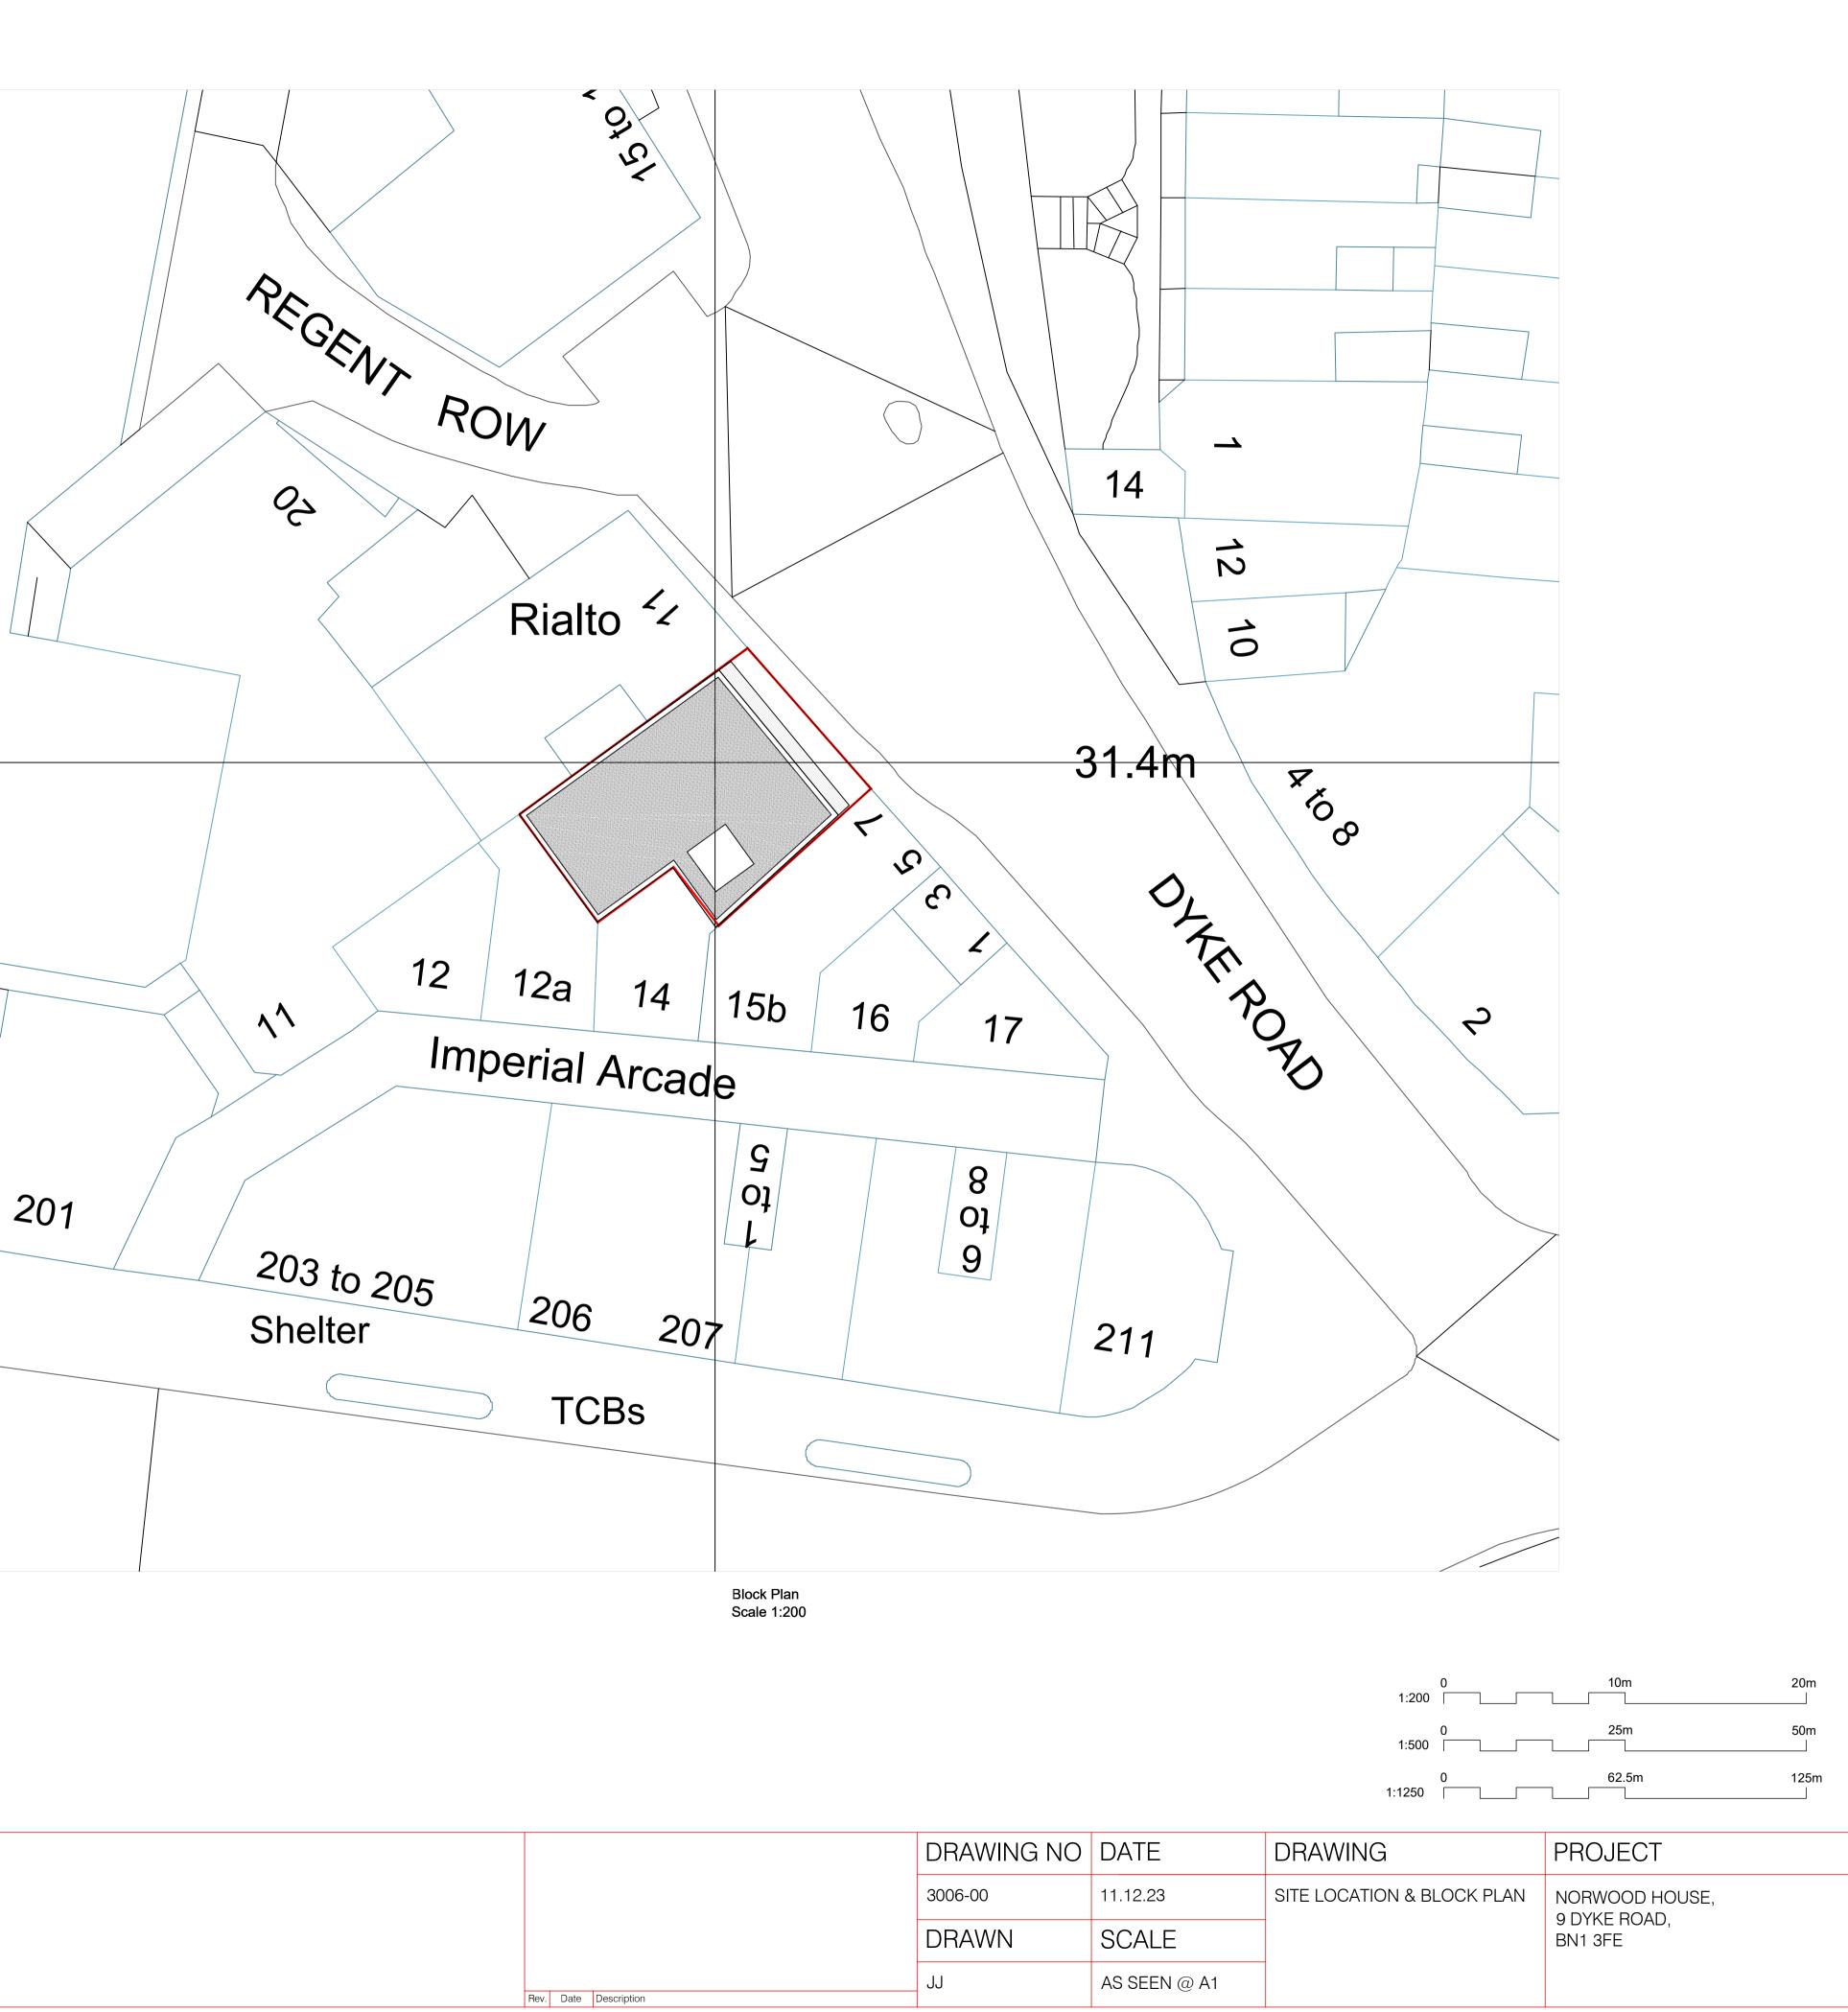

Site Location Scale 1:1250

Site Location Scale 1:500

OO SITE LOCATION & BLOCK PLAN SCALE AS SEEN @ A1

NOTES:

|           |     |           | DRAWING NO | DATE     |
|-----------|-----|-----------|------------|----------|
|           |     |           | 3006-00    | 11.12.23 |
|           |     |           | DRAWN      | SCAL     |
| Rev. Date | Des | scription | JJ         | AS SEEN  |
| nev. Dale | Des | sciption  |            |          |