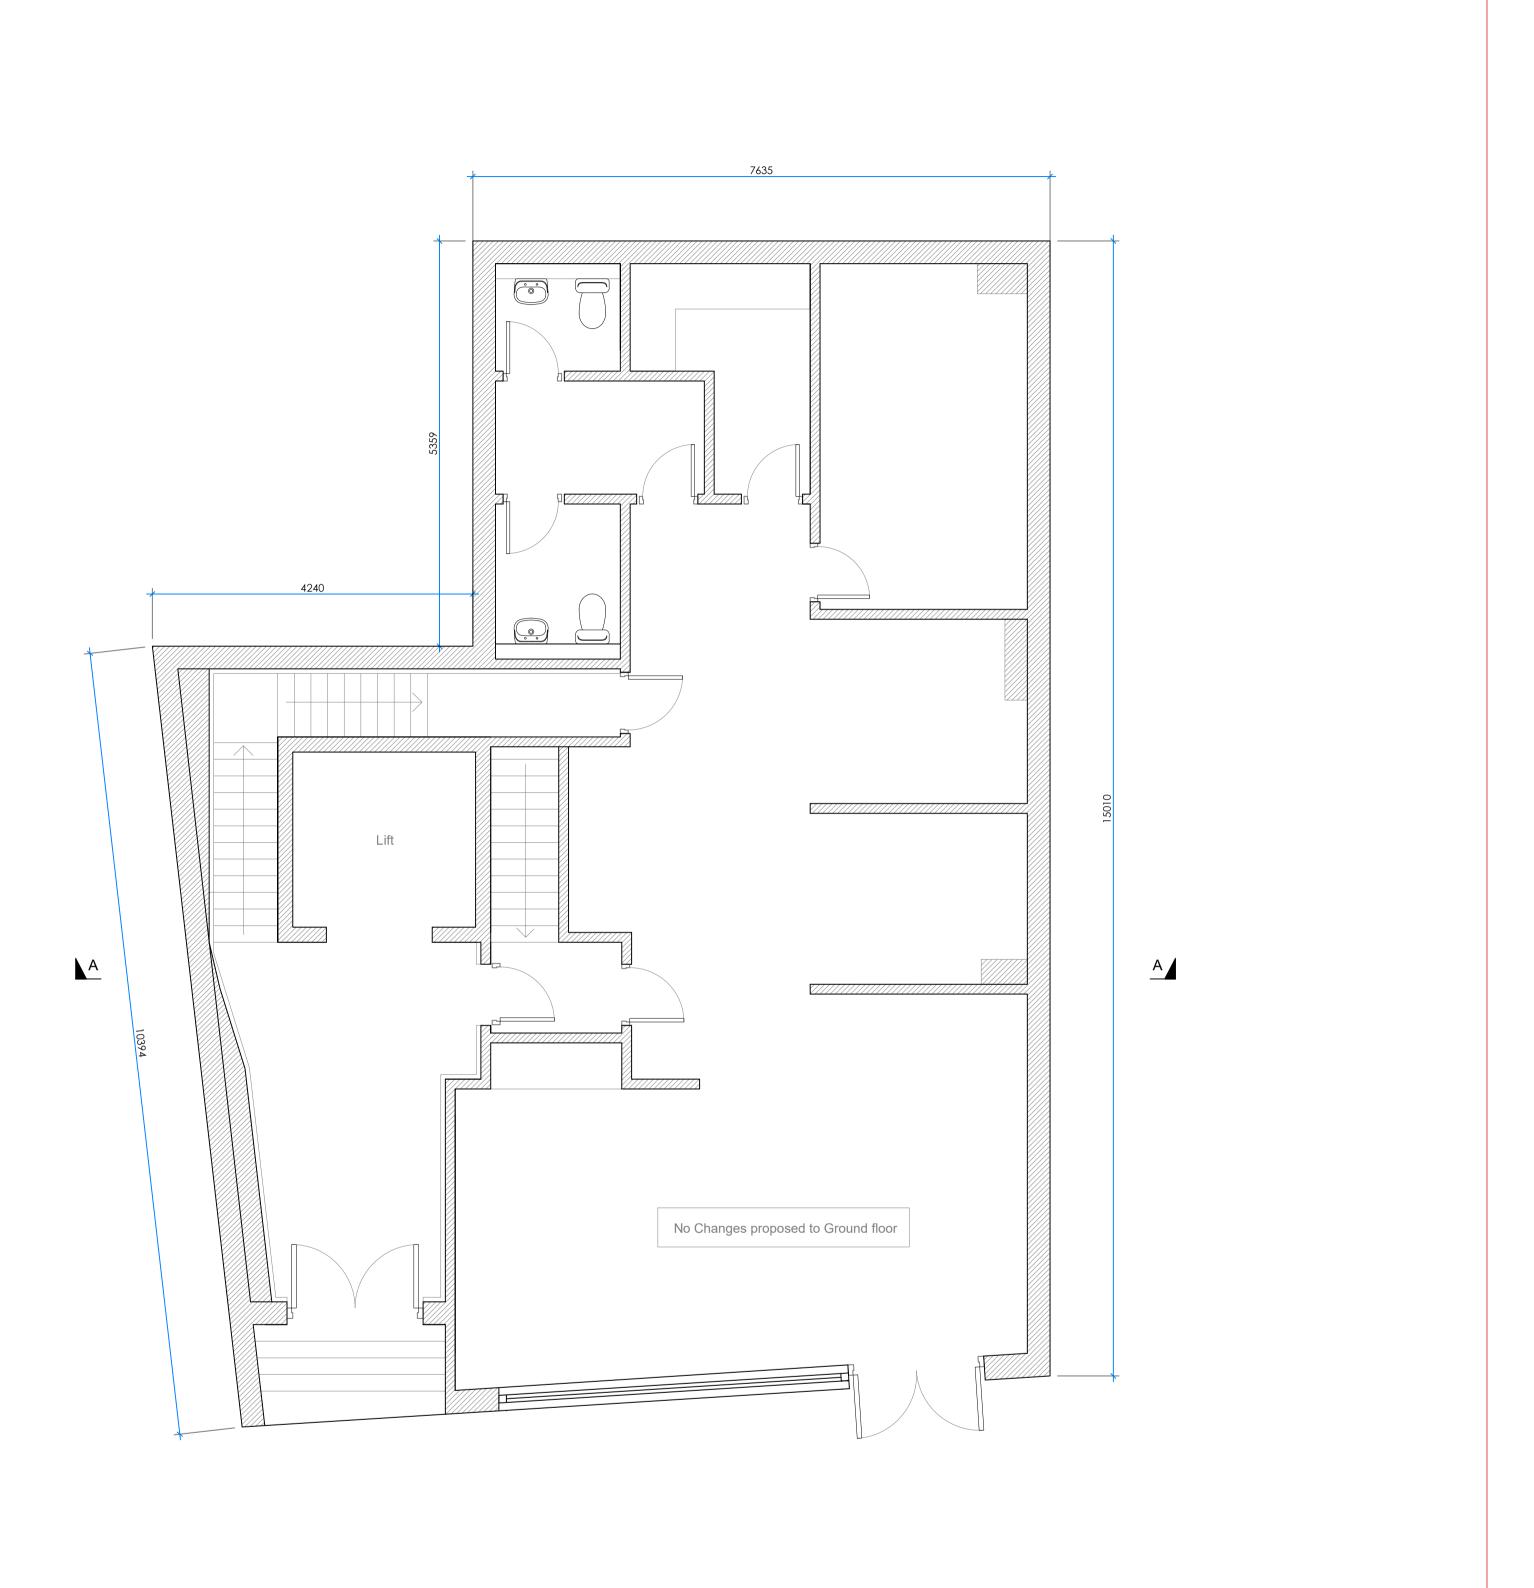

EXISTING BASEMENT PLAN

01 EXISTING FLOOR PLANS SCALE 1:50 @ A1

NOTES:

|                       |            |           | 0<br>1:50            | 2.5m 5m                 |
|-----------------------|------------|-----------|----------------------|-------------------------|
|                       | DRAWING NO | DATE      | DRAWING              | PROJECT                 |
|                       | 3006-01    | 11.12.23  | EXISTING FLOOR PLANS | NORWOOD HOUSE,          |
|                       | DRAWN      | SCALE     |                      | 9 DYKE ROAD,<br>BN1 3FE |
| Rev. Date Description | JJ         | 1:50 @ A1 |                      |                         |