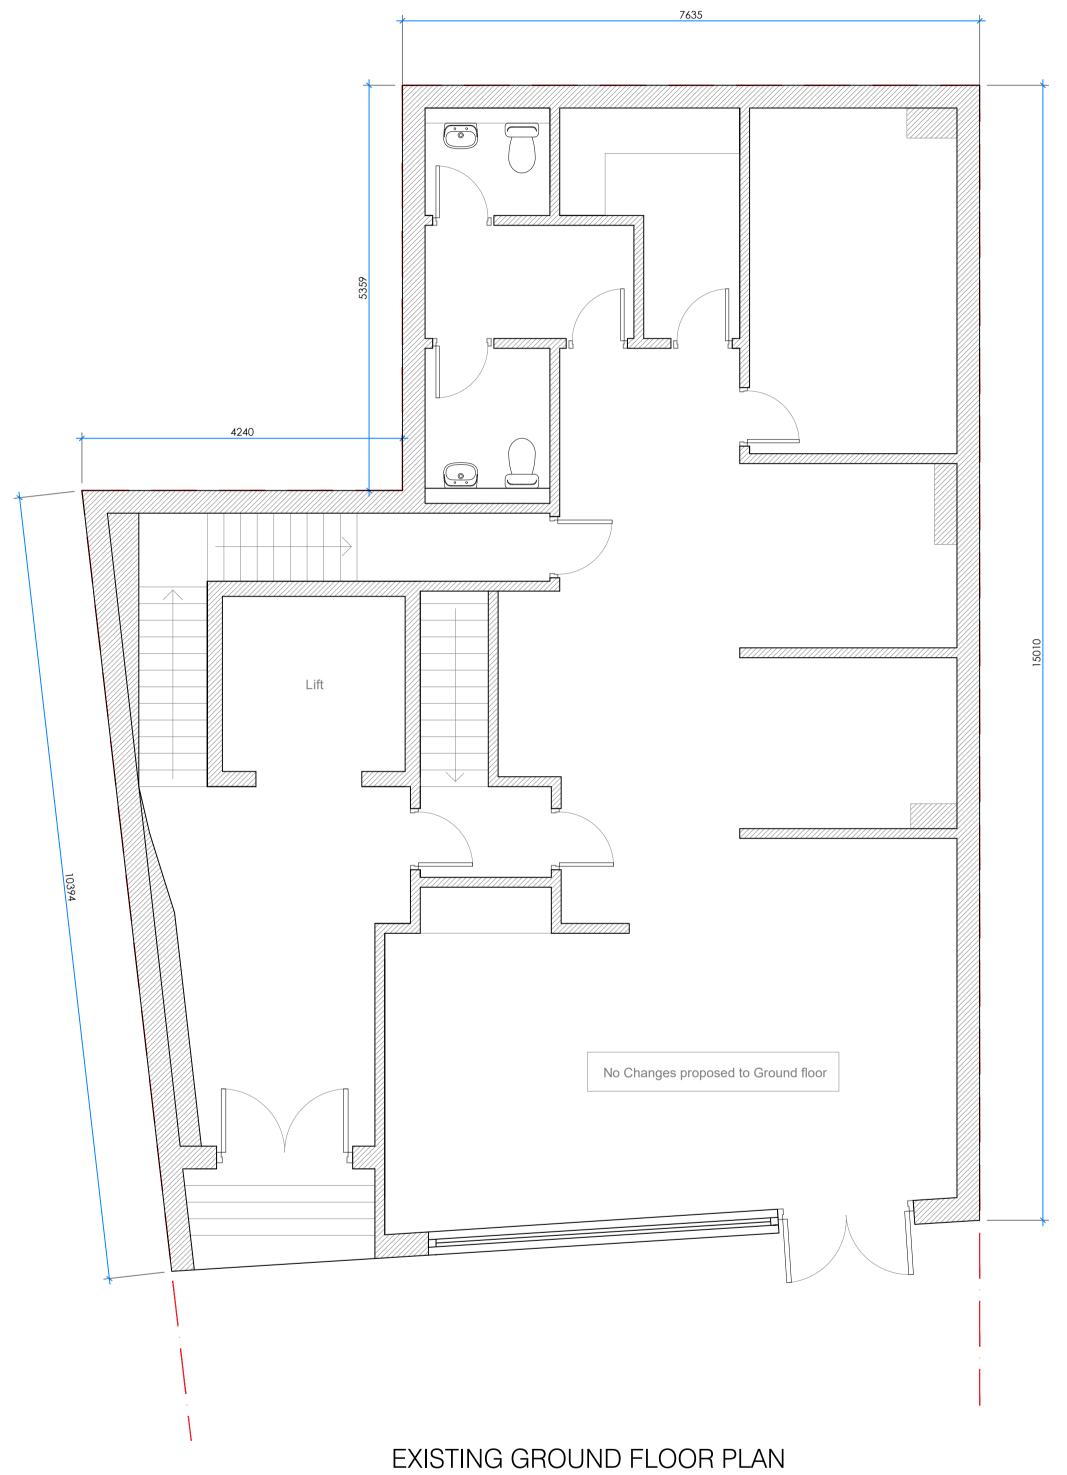

EXISTING BASEMENT PLAN

01 EXISTING FLOOR PLANS SCALE 1:50 @ A1

NOTES:

|                       |            |           | 0<br>1:50            | 2.5m 5m                 |
|-----------------------|------------|-----------|----------------------|-------------------------|
|                       | DRAWING NO | DATE      | DRAWING              | PROJECT                 |
|                       | 3006-01    | 11.12.23  | EXISTING FLOOR PLANS | NORWOOD HOUSE,          |
|                       | DRAWN      | SCALE     |                      | 9 DYKE ROAD,<br>BN1 3FE |
| Rev. Date Description | JJ         | 1:50 @ A1 |                      |                         |