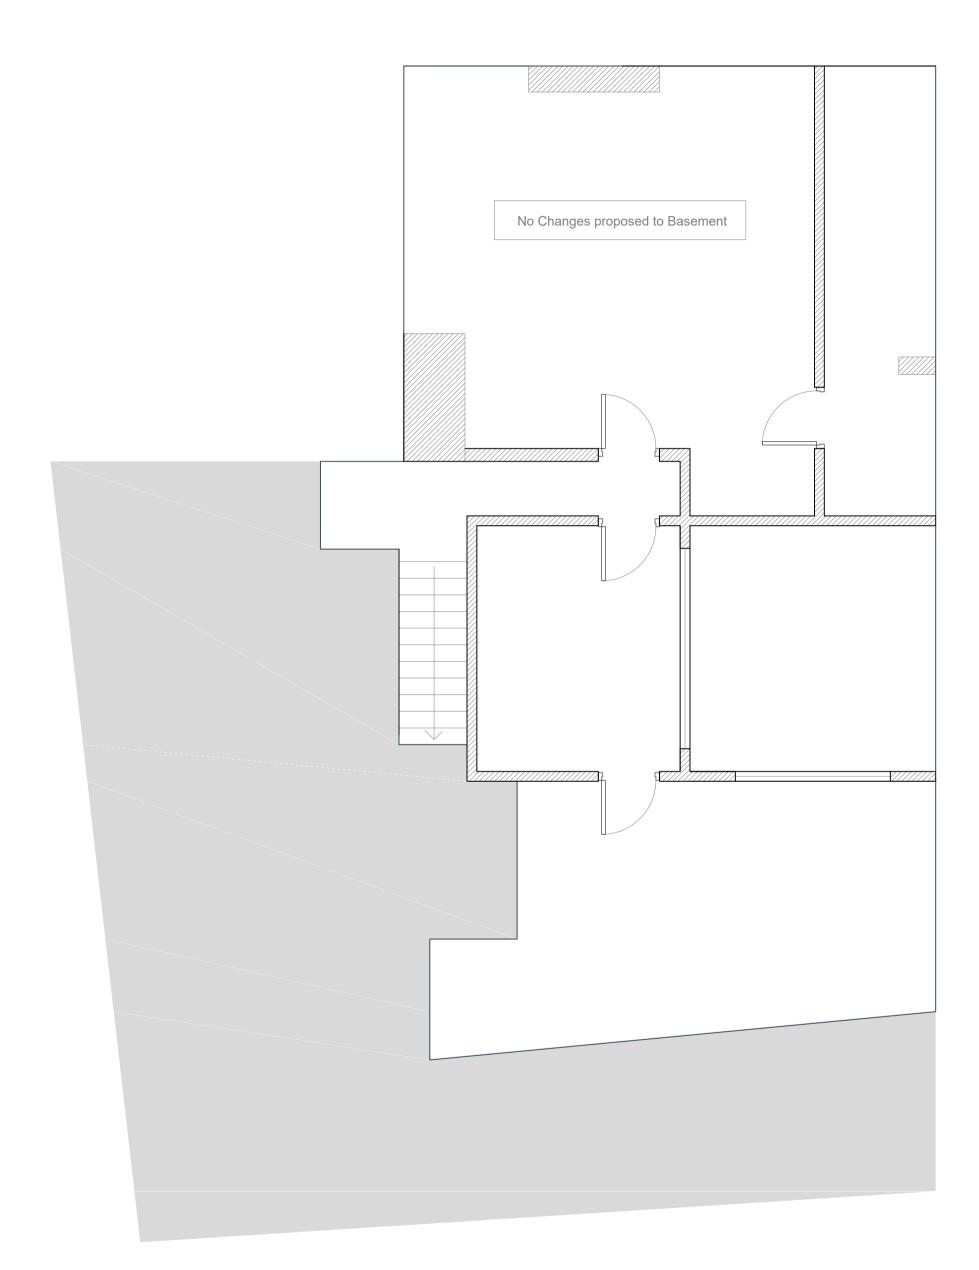

EXISTING BASEMENT PLAN

01 EXISTING FLOOR PLANS SCALE 1:50 @ A1

NOTES:

|                       |            |           | 0<br>1:50            | 2.5m 5m                 |
|-----------------------|------------|-----------|----------------------|-------------------------|
|                       | DRAWING NO | DATE      | DRAWING              | PROJECT                 |
|                       | 3006-01    | 11.12.23  | EXISTING FLOOR PLANS | NORWOOD HOUSE,          |
|                       | DRAWN      | SCALE     |                      | 9 DYKE ROAD,<br>BN1 3FE |
| Rev. Date Description | JJ         | 1:50 @ A1 |                      |                         |