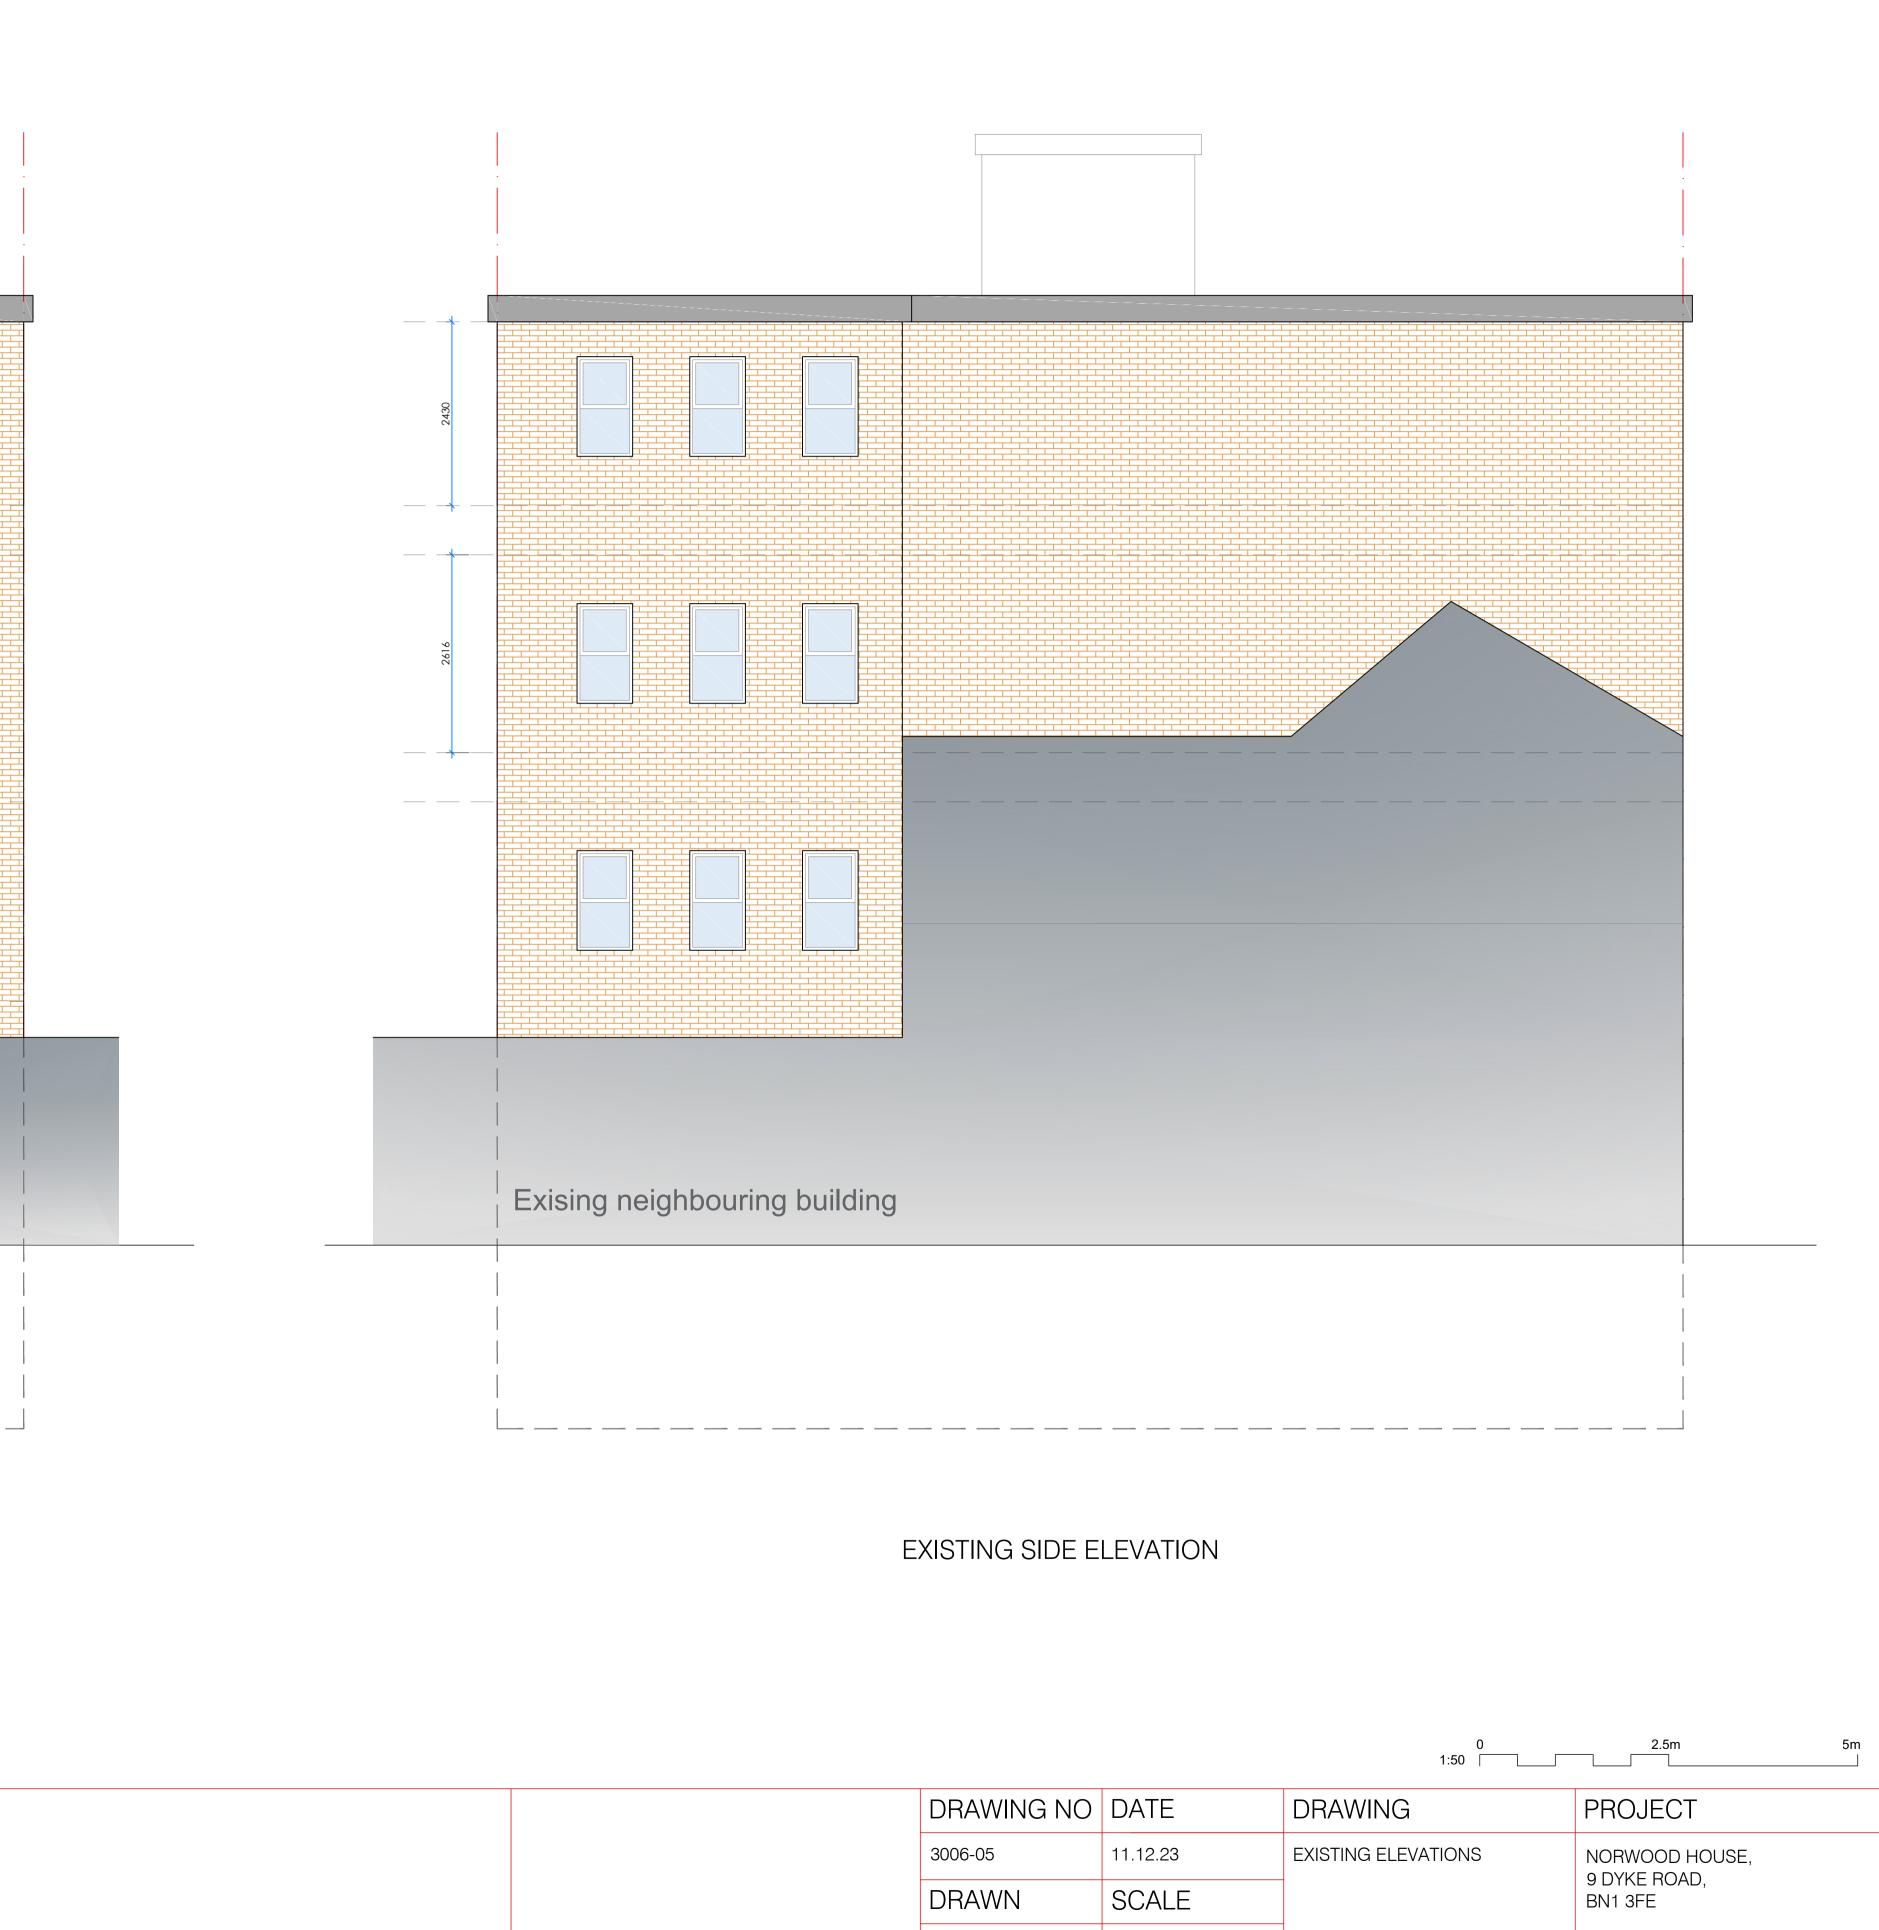

EXISTING REAR ELEVATION

05 EXISTING ELEVATIONS SCALE 1:50 @ A1

|          |             |                     | DRAWING NO | DATE      |
|----------|-------------|---------------------|------------|-----------|
|          |             |                     | 3006-05    | 11.12.23  |
|          |             |                     | DRAWN      | SCALE     |
| ev. Date | Description |                     | JJ         | 1:50 @ A1 |
| ý)       | v. Date     | v. Date Description |            | JJ        |