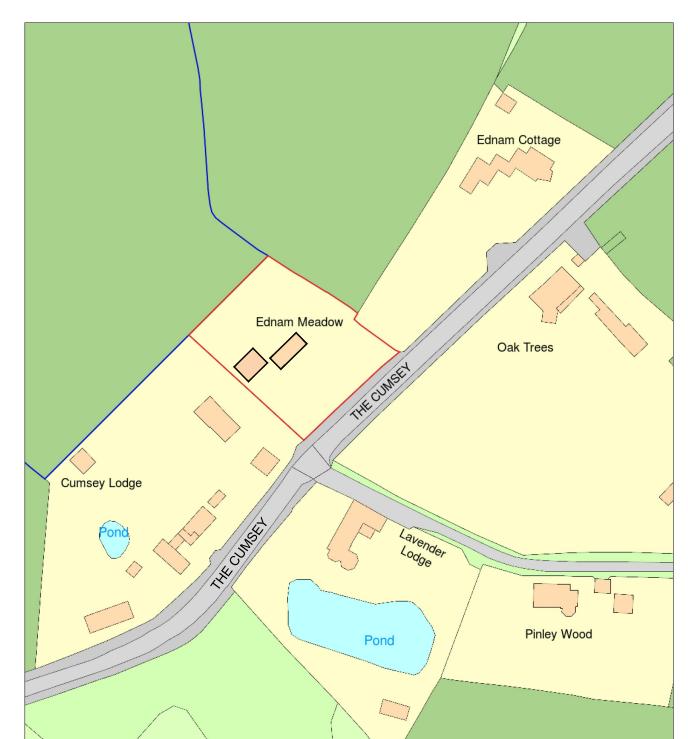

## SITE LOCATION PLAN

SCALE 1:1250

|               |             |          |                      |            |          | REV DATE NOTES                               |
|---------------|-------------|----------|----------------------|------------|----------|----------------------------------------------|
| PROJECT NO.   | DRAWING NO. | REVISION | SIZE                 | SCALE      | DATE     |                                              |
| 23061         | 201         | -        | A3                   | 1:500/1250 | DEC 2023 | <b>&lt;</b> L                                |
| PROJECT       |             |          | DRAWING TITLE        |            |          | COLOINI + LANE                               |
| EDNAM MEADOW, |             |          | SITE LOCATION PLAN & |            |          | COLOINI + LANE                               |
| PINLEY GREEN, |             |          | SITE PLAN            |            |          | The Studio = 19 Bowhill = Bedford = MK41 8EH |
| CV35 8LU      |             |          |                      |            |          | T 01234 900 100 = W coloini-lane.com         |