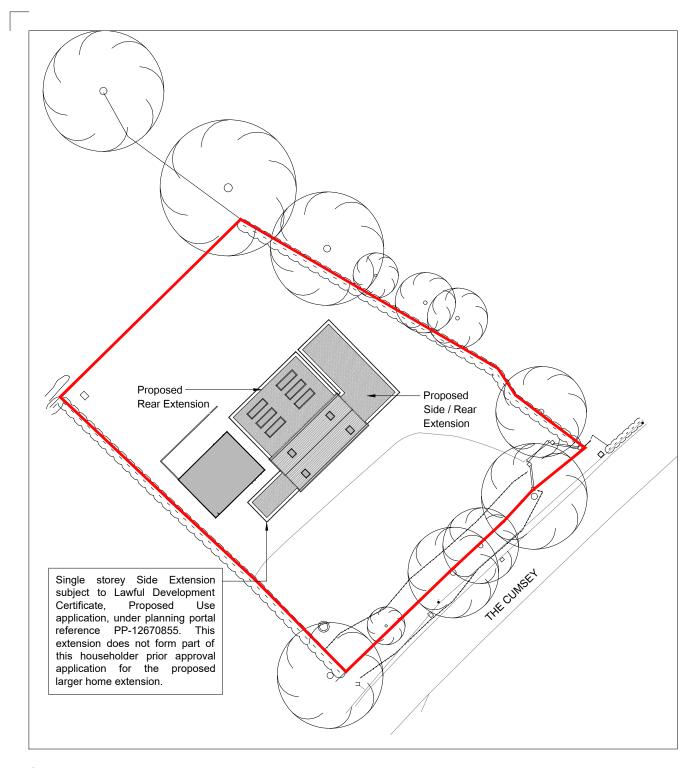

SCALE 1:500

The copyright of this drawing is vested with Coloini + Lane Architecture Limited and must not be copied or reproduced with the consent of the company. Figured dimensions to be taken from this drawing. DO NOT SCALE, OTHER THAN FOR PLANNING PURPOSES ONLY.

## SITE LOCATION PLAN

SCALE 1:1250

|               |             |          |                      |            |          | REV DATE NOTES                               |
|---------------|-------------|----------|----------------------|------------|----------|----------------------------------------------|
| PROJECT NO.   | DRAWING NO. | REVISION | SIZE                 | SCALE      | DATE     |                                              |
| 23061         | 201         | -        | A3                   | 1:500/1250 | DEC 2023 | <b>&lt;</b> L                                |
| PROJECT       |             |          | DRAWING TITLE        |            |          | COLOINI + LANE                               |
| EDNAM MEADOW, |             |          | SITE LOCATION PLAN & |            |          | COLOINI + LANE                               |
| PINLEY GREEN, |             |          | SITE PLAN            |            |          | The Studio = 19 Bowhill = Bedford = MK41 8EH |
| CV35 8LU      |             |          |                      |            |          | T 01234 900 100 = W coloini-lane.com         |