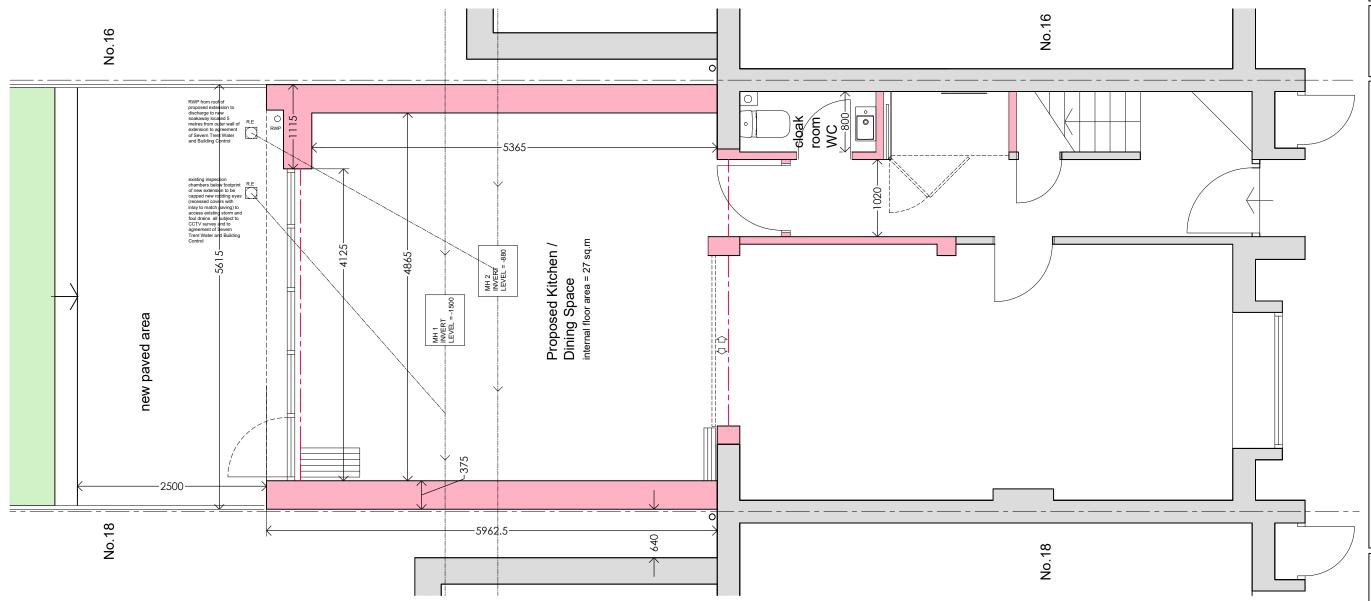

millway drive planning drawings.dwg 03 PROPOSED FLOOR PLAN

Proposed Ground Floor Plan

internal floor area of proposed extension = 27 square metres gross external area = 33.5 square metres

Copyright of this drawing is retained by Masefields Marchant Brabbs Limited, not to be reproduced or copied without written consent.