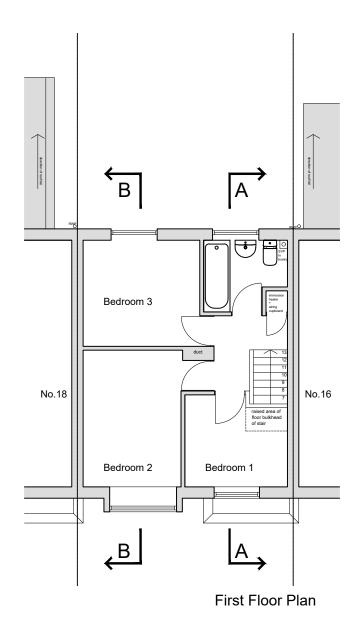

## millway drive planning drawings.dwg 02 EXISTING





**Ground Floor Plan** 





## Section A-A



Copyright of this drawing is retained by Masefields Marchant Brabbs Limited, not to be reproduced or copied without written consent.

Figured dimensions only to be taken from this drawing. It is the contractors responsibility to check all dimensions.

Any boundaries indicated are those apparent from site survey. They may not be the legal boundaries. These must be verified by the site

Layout and scope of works accepted by the Client and approved for planning Client Signature

## DRAWING STAGE

- P= Planning stages BR= Building Regulations
- W= Working Drawings AB= As built

CLIENT: Daniel Williams, Tara Holland

PROJECT: 17 Millway Drive, Bishops Tachbrook, Leamington Spa CV33 9SE

TITLE:

FLOOR PLANS, ELEVATION & SECTION EXISTING

## masefields architects **surveyors