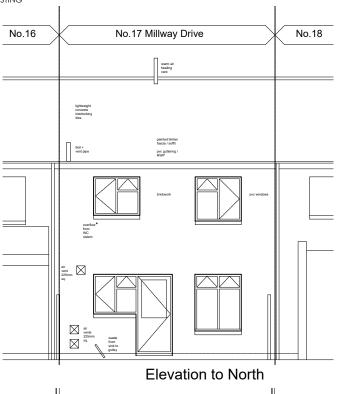

## millway drive planning drawings.dwg 02 EXISTING





**Ground Floor Plan** 





## Section A-A



Copyright of this drawing is retained by Masefields Marchant Brabbs Limited, not to be reproduced or copied without written consent.

Figured dimensions only to be taken from this drawing. It is the contractors responsibility to check all dimensions.

Any boundaries indicated are those apparent from site survey. They may not be the legal boundaries. These must be verified by the site

Layout and scope of works accepted by the Client and approved for planning Client Signature

## DRAWING STAGE

- P= Planning stages BR= Building Regulations
- W= Working Drawings AB= As built

CLIENT: Daniel Williams, Tara Holland

PROJECT: 17 Millway Drive, Bishops Tachbrook, Leamington Spa CV33 9SE

TITLE:

FLOOR PLANS, ELEVATION & SECTION EXISTING

## masef