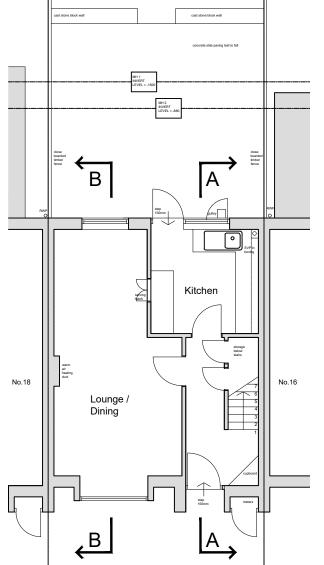

## millway drive planning drawings.dwg 02 EXISTING





**Ground Floor Plan** 





## Section A-A



Copyright of this drawing is retained by Masefields Marchant Brabbs Limited, not to be reproduced or copied without written consent.

Figured dimensions only to be taken from this drawing. It is the contractors responsibility to check all dimensions.

Any boundaries indicated are those apparent from site survey. They may not be the legal boundaries. These must be verified by the site

Layout and scope of works accepted by the Client and approved for planning Client Signature

## DRAWING STAGE

- P= Planning stages BR= Building Regulations
- W= Working Drawings AB= As built

CLIENT: Daniel Williams, Tara Holland

PROJECT: 17 Millway Drive, Bishops Tachbrook, Leamington Spa CV33 9SE

TITLE:

FLOOR PLANS, ELEVATION & SECTION EXISTING

## masefie