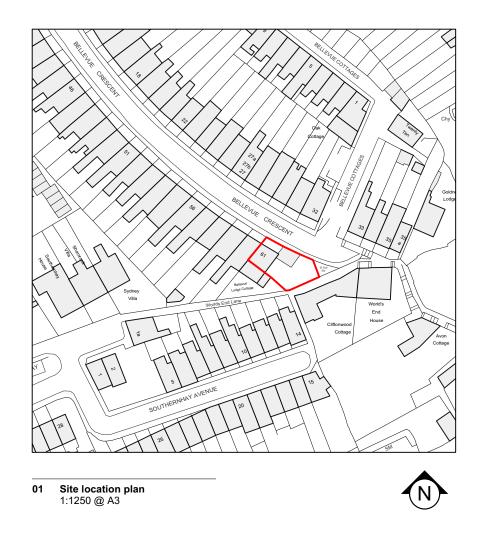

| Scale 1:1250 @ A3                                                                       |         | 50n                  |
|-----------------------------------------------------------------------------------------|---------|----------------------|
|                                                                                         |         |                      |
| Issue Record                                                                            | Chk     | Date                 |
| 1 Planning issue                                                                        | AG      | 22/12/23             |
| Site location plan                                                                      |         |                      |
| Project<br>61 Bellevue Crescent, F                                                      | Bristol |                      |
| Project<br>61 Bellevue Crescent, E<br>Scale<br>1:1250 @ A3                              | Bristol |                      |
| 61 Bellevue Crescent, E                                                                 | Bristol | Drawn by<br>BP       |
| 61 Bellevue Crescent, E<br>Scale<br>1:1250 @ A3<br>Status                               | Bristol |                      |
| 61 Bellevue Crescent, E<br>Scale<br>1:1250 @ A3<br>Status<br>Planning<br>Drawing Number | _ E :   | BP<br>Revision<br>01 |